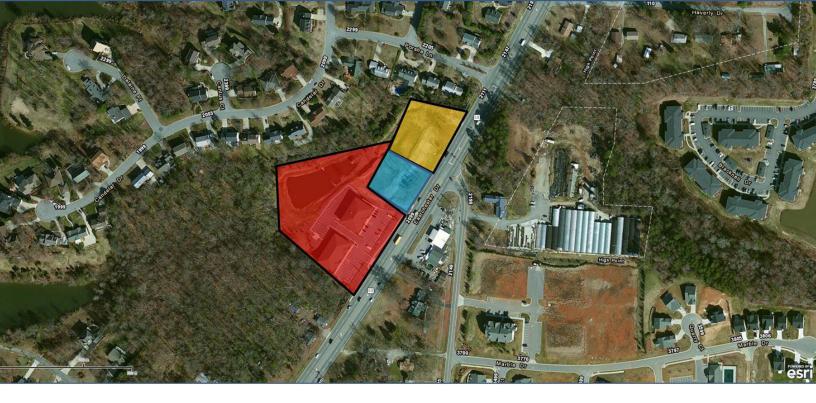

## OFFICE | MEDICAL ON HIGHWAY 68

2021 Eastchester Drive High Point, NC 27265

2017 Eastchester Office/Medical for Lease 2021 Eastchester Office/Medical for Lease 2023 Eastchester BTS Opportunity

2017 Eastchester Suite 105B - ±625 SF

2021 Eastchester Unit D - ±2,160 SF

2023 Eastchester Build to Suit – up to 9,000 SF