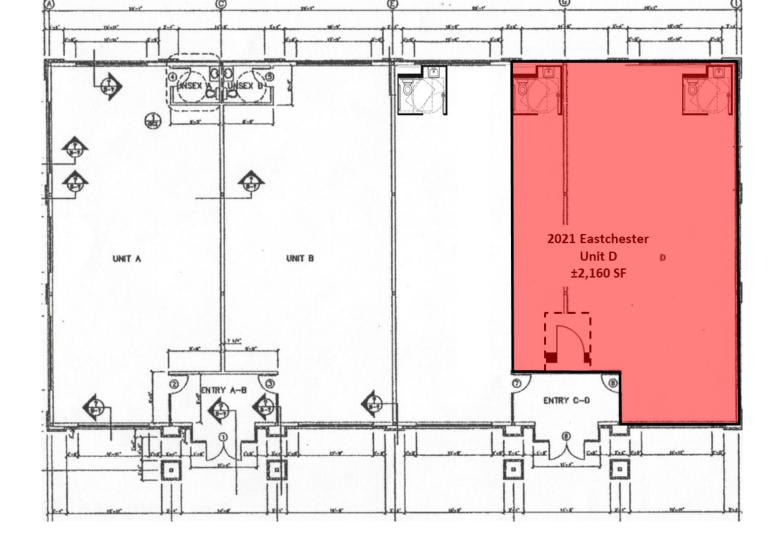

2021 Eastchester Unit D - ±2,160 SF

2023 Eastchester Build to Suit – up to 9,000 SF