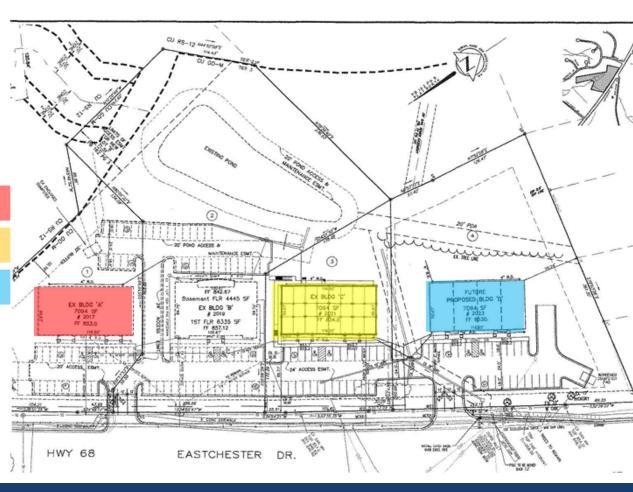

## OFFICE | MEDICAL ON HIGHWAY 68

2021 Eastchester Drive High Point, NC 27265

2017 Eastchester Office/Medical for Lease 2021 Eastchester Office/Medical for Lease 2023 Eastchester BTS Opportunity

2017 Eastchester Suite 105B - ±625 SF

2021 Eastchester Unit D - ±2,160 SF

2023 Eastchester Build to Suit – up to 9,000 SF