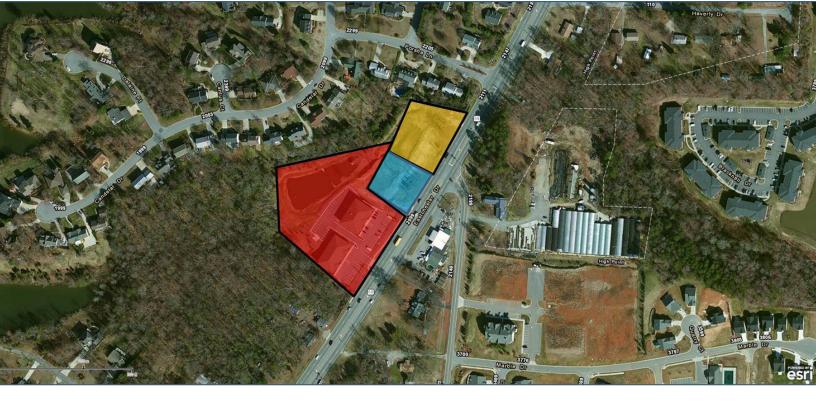

# BUILD TO SUIT OFFICE | MEDICAL ON HIGHWAY 68

BasilOrthodon

TRIAD

2023 Eastchester Drive High Point, NC 27265

KEY FEATURES

- Tenant Allowance Available
- ±48,000 Vehicles per Day (NC DOT 2015)
- Ample parking
- Easy access to Greensboro, Kernersville, and Winston-Salem
- New Construction
- Build to Suit Opportunity

## **BUILD TO SUIT OFFICE | MEDICAL ON HIGHWAY 68**

| LOCATION         |                                                                                                                        |               |            |             |          |  |  |
|------------------|------------------------------------------------------------------------------------------------------------------------|---------------|------------|-------------|----------|--|--|
| Address          | 2023 Eastchester Drive                                                                                                 |               |            |             |          |  |  |
| City             | High Point                                                                                                             | Zip           | 27265      | County      | Guilford |  |  |
| PROPERTY DETAILS |                                                                                                                        |               |            |             |          |  |  |
| Property Type    | Office/Medical                                                                                                         | Building SF ± | 9,000      | Avail SF ±  | 9,000    |  |  |
| Year Built ±     | TBD                                                                                                                    | Floors ±      | 1          | Sprinklered | No       |  |  |
| Electrical       | City of HP                                                                                                             | Sewer         | City of HP | Heat        | Yes      |  |  |
| Water            | City of HP                                                                                                             | Air           | Central    | Zoning      | CU GO-M  |  |  |
| PRICING & TERMS  |                                                                                                                        |               |            |             |          |  |  |
| Lease Rt/SF±     | TBD                                                                                                                    |               |            |             |          |  |  |
| Lease Type       | NNN                                                                                                                    |               |            |             |          |  |  |
|                  |                                                                                                                        |               |            |             |          |  |  |
| Comments:        | Prime location in high traffic central Triad location. Office Park currently includes several medical related tenants. |               |            |             |          |  |  |