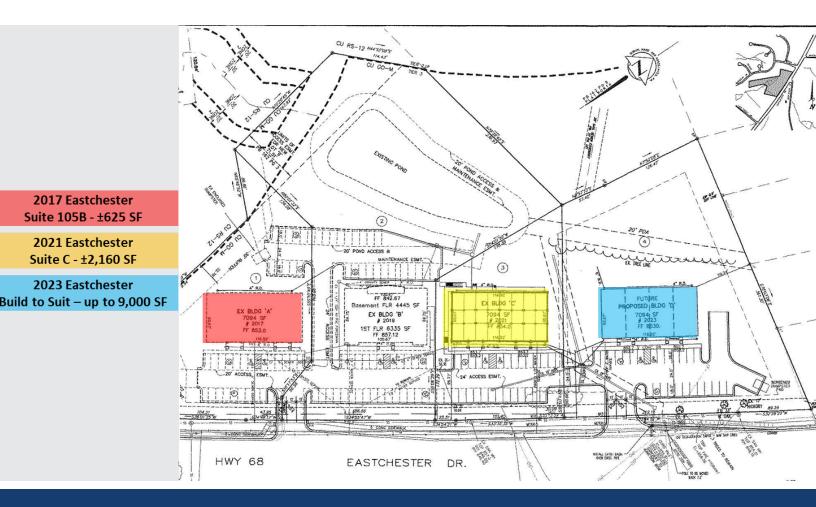

### LEARN MORE ABOUT THIS PROPERTY

JORDAN REECE, CCIM Jordan@commercialrealtync.com 336.689.7545

| 2017 Eastchester         | 2021 Eastchester         | 2023 Eastchester |
|--------------------------|--------------------------|------------------|
| Office/Medical for Lease | Office/Medical for Lease | BTS Opportunity  |

## **BUILD TO SUIT OFFICE | MEDICAL ON HIGHWAY 68**

| LOCATION         |                                                                                                                        |               |            |             |          |  |  |
|------------------|------------------------------------------------------------------------------------------------------------------------|---------------|------------|-------------|----------|--|--|
| Address          | 2023 Eastchester Drive                                                                                                 |               |            |             |          |  |  |
| City             | High Point                                                                                                             | Zip           | 27265      | County      | Guilford |  |  |
| PROPERTY DETAILS |                                                                                                                        |               |            |             |          |  |  |
| Property Type    | Office/Medical                                                                                                         | Building SF ± | 9,000      | Avail SF ±  | 9,000    |  |  |
| Year Built ±     | TBD                                                                                                                    | Floors ±      | 1          | Sprinklered | No       |  |  |
| Electrical       | City of HP                                                                                                             | Sewer         | City of HP | Heat        | Yes      |  |  |
| Water            | City of HP                                                                                                             | Air           | Central    | Zoning      | CU GO-M  |  |  |
| PRICING & TERMS  |                                                                                                                        |               |            |             |          |  |  |
| Lease Rt/SF±     | TBD                                                                                                                    |               |            |             |          |  |  |
| Lease Type       | NNN                                                                                                                    |               |            |             |          |  |  |
|                  |                                                                                                                        |               |            |             |          |  |  |
| Comments:        | Prime location in high traffic central Triad location. Office Park currently includes several medical related tenants. |               |            |             |          |  |  |