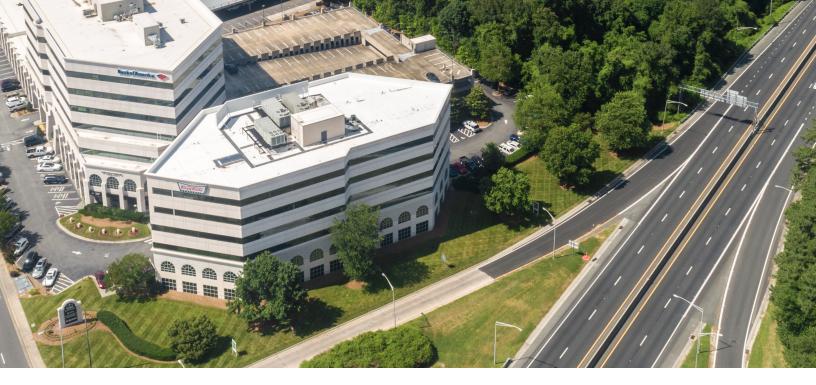

## THE KNOLLWOOD

370 Knollwood Street Winston Salem, NC 27103

This  $\pm 86,335$  SF Class A office building is situated on  $\pm 1.1$  acres with visibility and direct access from Salem Parkway, Stratford Road, and Knollwood Street. The property features on-site retail, restaurants, professional services, vending services, and lush landscaping.

## LOCATION FEATURES

- Visibility and direct access from Salem Parkway, Stratford Road, and Knollwood Street
- Excellent access to Business 40, Stratford Road, Silas Creek Parkway, and points downtown
- Across from Thruway Shopping Center, offering numerous options for shopping, restaurants, banking, & much more!