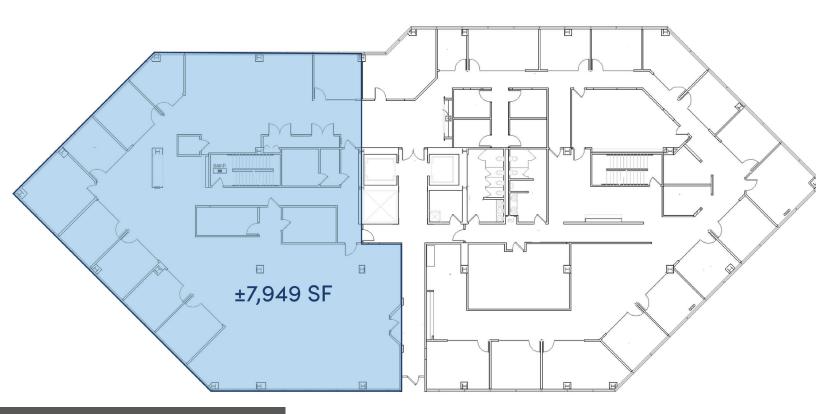

**KEY FEATURES** 

 Class A office building with visibility and direct access from Salem Parkway, Stratford Road and Knollwood Street

 Floors 1 (±2,376 SF) & 3 (±7,949 SF) are available for a total of ±10,325 SF

3rd Floor ±7,949 SF

UP TO ±53,160 SF AVAILABLE OFFICE

FOR SUBLEASE