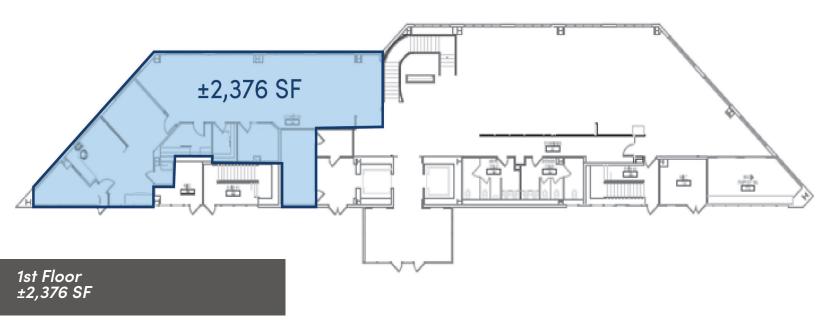

**KEY FEATURES** 

 Class A office building with visibility and direct access from Salem Parkway, Stratford Road and Knollwood Street

 Floors 1 (±2,376 SF) & 3 (±7,949 SF) are available for a total of ±10,325 SF