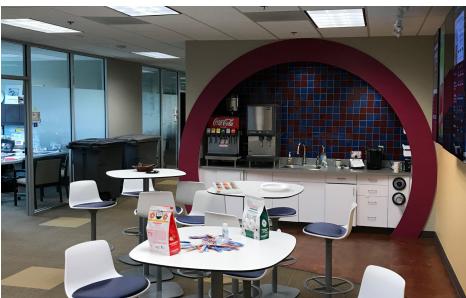

## THE KNOLLWOOD

370 Knollwood Street Winston Salem, NC 27103

This  $\pm 86,335$  SF Class A office building is situated on  $\pm 1.1$  acres with visibility and direct access from Salem Parkway, Stratford Road, and Knollwood Street. The property features on-site retail, restaurants, professional services, vending services, and lush landscaping.