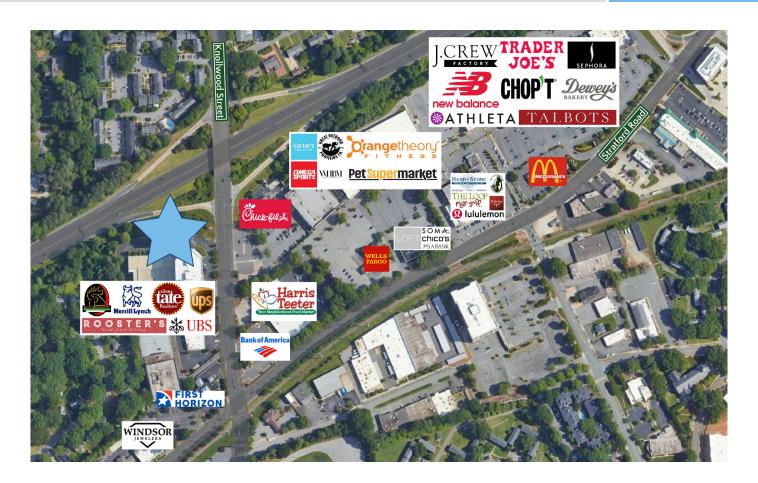

## LOCATION FEATURES

- Visibility and direct access from Salem Parkway, Stratford Road, and Knollwood Street
- Excellent access to Business 40, Stratford Road, Silas Creek Parkway, and points downtown
- Across from Thruway Shopping Center, offering numerous options for shopping, restaurants, banking, & much more!