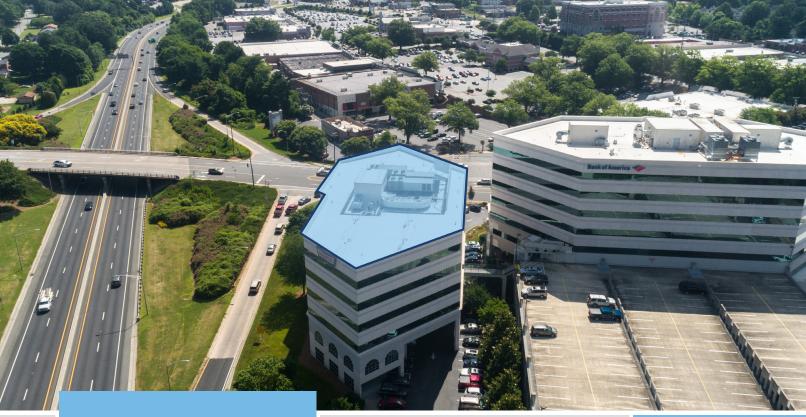

## THE KNOLLWOOD

370 Knollwood Street Winston Salem, NC 27103

This  $\pm 86,335$  SF Class A office building is situated on  $\pm 1.1$  acres with visibility and direct access from Salem Parkway, Stratford Road, and Knollwood Street. The property features on-site retail, restaurants, professional services, vending services, and lush landscaping.

**KEY FEATURES** 

 Class A office building with visibility and direct access from Salem Parkway, Stratford Road and Knollwood Street

 Floors 1 (±2,376 SF) & 3 (±7,949 SF) are available for a total of ±10,325 SF