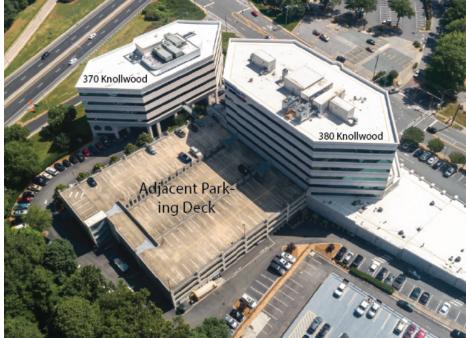

- Ample parking available in attached covered deck and surface parking lot
- \$20.50 PSF Full Service

UP TO ±10,325 SF AVAILABLE OFFICE

FOR SUBLEASE

## THE KNOLLWOOD

| LOCATION         |                      |                   |                  |             |                       |
|------------------|----------------------|-------------------|------------------|-------------|-----------------------|
| Address          | 370 Knollwood Street |                   |                  |             |                       |
| City             | Winston-Salem        | Zip               | 27103            | County      | Forsyth               |
| PROPERTY DETAILS | S                    |                   |                  |             |                       |
| Property Type    | Office               | Building SF       | ±86,335          | Acres       | ±1.1                  |
| Available SF     | ±10,325 SF           | Floors            | 6                | Elevator    | 2                     |
| Flooring         | Marble & Carpet      | Building Exterior | Concrete & Glass | Parking     | Ample deck & surface  |
| Year Built       | 1994; renovated 2012 | Zoning            | GB               |             |                       |
| UTILITIES        |                      |                   |                  |             |                       |
| Electrical       | Duke Energy          |                   |                  | Water/Sewer | City of Winston-Salem |
| Heat             | Central              |                   |                  | Air         | Central               |
| PRICING          |                      |                   |                  |             |                       |
| Lease Rate PSF   | \$20.50 Full Service |                   |                  |             |                       |