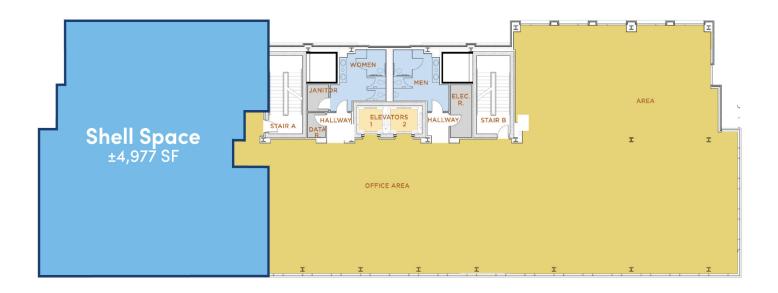

**KEY FEATURES** 

- Exceptional Class A office building totaling ±55,000 SF
- On-site parking totaling 120 spaces (2.18/1,000 SF)
- ±4,977 RSF on the third floor with windows on 3 sides of the premises (shell condition)
- Class A amenities including a fitness center, covered rooftop terrace, large multi-purpose conference room, and on-site property manager
- \$28.00 PSF Full Service

## **751 WEST FOURTH STREET**

| LOCATION          |                                     |                    |                       |               |              |
|-------------------|-------------------------------------|--------------------|-----------------------|---------------|--------------|
| Address           | 751 West Fourth Street, Third Floor |                    |                       |               |              |
| City              | Winston-Salem                       | Zip                | 27101                 | County        | Forsyth      |
| PROPERTY DETAILS  |                                     |                    |                       |               |              |
| Property Type     | Office                              | Total Building SF± | 55,000                | Available SF± | 4,977        |
| Year Built        | 2014                                | Floors             | 5                     | Elevator±     | 2            |
| UTILITIES         |                                     |                    |                       |               |              |
| Electrical        | Duke Energy                         | Air                | HVAC                  | Heat          | HVAC         |
| Water             | City of Winston-Salem               | Sewer              | City of Winston-Salem | Gas           | PNG          |
| PRICING AND TERMS |                                     |                    |                       |               |              |
| Lease Rate PSF    | \$28.00                             |                    |                       | Lease Type    | Full Service |
| COMMENTS          |                                     |                    |                       |               |              |

 $Additional \pm 3,479 \ SF \ also \ available \ on the first floor, fully built out in pristine condition with views of Spring Street and Fourth Street.$ 

CLASS A OFFICE FOR LEASE ±4,977 RS