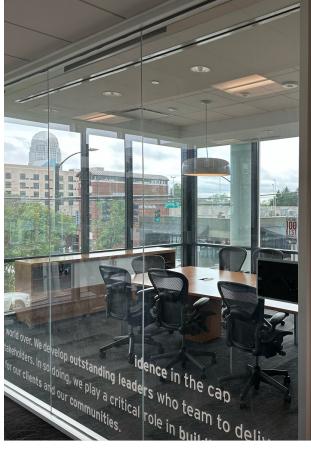

KEY FEATURES

- ±3,479 SF of exceptional Class A Office space available
- Spectacular views of downtown Winston-Salem
- On-site parking totaling 120 spaces (2.18/1,000 SF)
- Class A amenities including a fitness center, covered rooftop terrace, large multi-purpose conference room, and on-site property manager
- \$28.00 PSF Full Service

## **751 WEST FOURTH**

751 West Fourth Street, Suite 100 Winston Salem, NC 27101

This  $\pm 55,000$  SF Class A Office building is located on the corner of Fourth and Broad Streets in the West End neighborhood of Downtown Winston-Salem. Showcasing spectacular views of downtown Winston-Salem, the property was built in 2014 and is zoned PB.