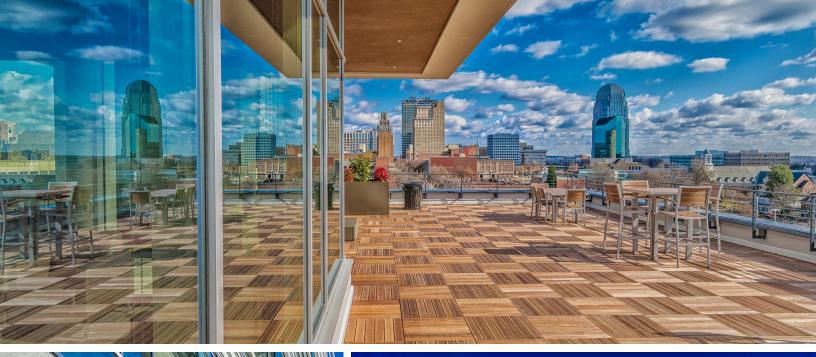

KEY FEATURES

- ±3,479 SF of exceptional Class A Office space available
- Spectacular views of downtown Winston-Salem
- On-site parking totaling 120 spaces (2.18/1,000 SF)
- Class A amenities including a fitness center, covered rooftop terrace, large multi-purpose conference room, and on-site property manager
- \$28.00 PSF Full Service

The property features rooftop-amenities including a fitness center, large multi-purpose conference room, covered outdoor terrace, and an on-site property manager.

751 West Fourth earned the NAIOP 2014 Office Building of the Year! Visit 751WestFourth.com for more images and information about this property.