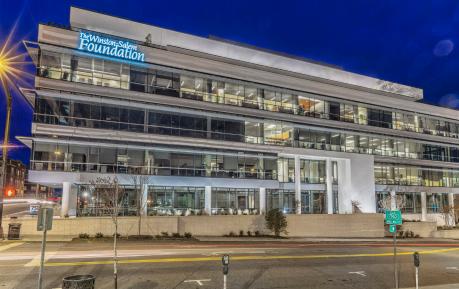

## **751 WEST FOURTH**

751 West Fourth Street, Suite 100 Winston Salem, NC 27101

This  $\pm 55,000$  SF Class A Office building is located on the corner of Fourth and Broad Streets in the West End neighborhood of Downtown Winston-Salem. Showcasing spectacular views of downtown Winston-Salem, the property was built in 2014 and is zoned PB.

The property features rooftop-amenities including a fitness center, large multi-purpose conference room, covered outdoor terrace, and an on-site property manager.

751 West Fourth earned the NAIOP 2014 Office Building of the Year! Visit 751WestFourth.com for more images and information about this property.