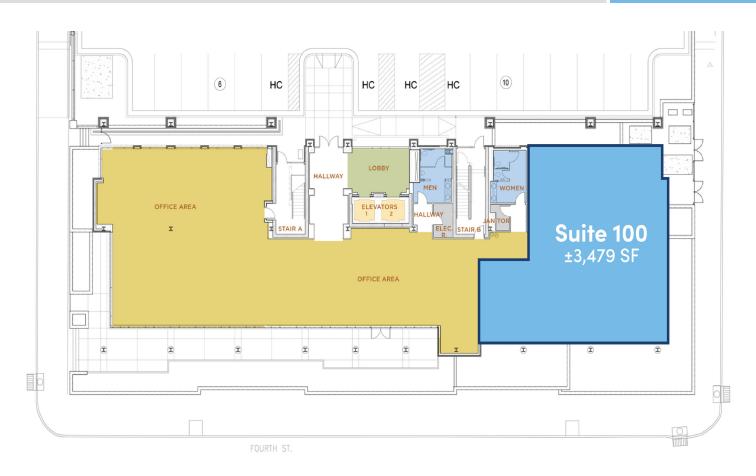

KEY FEATURES

- ±3,479 SF of exceptional Class A Office space available
- Spectacular views of downtown Winston-Salem
- On-site parking totaling 120 spaces (2.18/1,000 SF)
- Class A amenities including a fitness center, covered rooftop terrace, large multi-purpose conference room, and on-site property manager
- \$28.00 PSF Full Service

## **751 WEST FOURTH STREET**

| OCATION         |                                   |                    |                       |               |              |
|-----------------|-----------------------------------|--------------------|-----------------------|---------------|--------------|
| Address         | 751 West Fourth Street, Suite 100 |                    |                       |               |              |
| City            | Winston-Salem                     | Zip                | 27101                 | County        | Forsyth      |
| ROPERTY DETAILS | 6                                 |                    |                       |               |              |
| Property Type   | Office                            | Total Building SF± | 55,000                | Available SF± | 3,479        |
| Year Built      | 2014                              | Floors             | 5                     | Elevator±     | 2            |
| TILITIES        |                                   |                    |                       |               |              |
| Electrical      | Duke Energy                       | Air                | HVAC                  | Heat          | HVAC         |
| Water           | City of Winston-Salem             | Sewer              | City of Winston-Salem | Gas           | PNG          |
| RICING AND TERM | 1S                                |                    |                       |               |              |
| Lease Rate PSF  | \$28.00                           |                    |                       | Lease Type    | Full Service |

 $Additional \pm 4,977 \ SF \ also \ available \ on the third \ floor \ in \ shell \ condition-corner \ suite \ with \ views \ of \ Fourth \ Street \ and \ Broad \ Street.$ 

CLASS A OFFICE FOR LEASE | ±3,479 RS