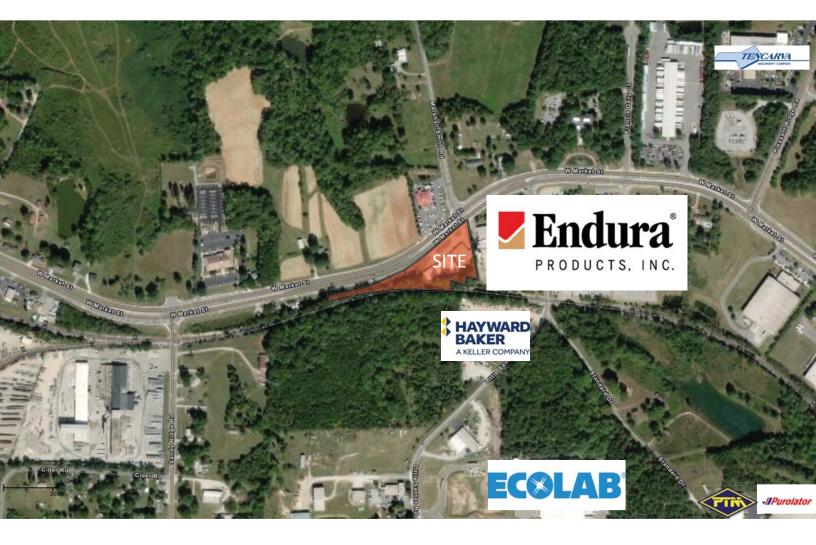

# HIGHLY VISIBLE INDUSTRIAL | RETAIL FACILITY

8905 W MARKET STREET | GREENSBORO, NC |

FOR SALE 27235

#### **PROPERTY INFORMATION:**

- Zoned HI
- **Owners Suite with Shower**
- Approximately 14,500 SF of Conditioned Warehouse
- Easy Access to 140, Bus 40 and 173
- Adjacent to Norfolk Southern RR
- ±24,872 Total SF on ±1.91 Acres
- ±1,500 SF Office | ±1,100 SF Retail | ±22,272 SF Industrial
- \$775,000 | \$31.16 PSF

## HIGHLY VISIBLE INDUSTRIAL | RETAIL FACILITY

8905 W MARKET STREET | GREENSBORO, NC | 27235 |

FOR SALE

| <u> </u>         |                                                                |               |          |                  |          |
|------------------|----------------------------------------------------------------|---------------|----------|------------------|----------|
| LOCATION         |                                                                |               |          |                  |          |
| Address          | 8905 W Market Street                                           |               |          |                  |          |
| City             | Greensboro                                                     | Zip           | 27235    | County           | Guilford |
| PROPERTY DETAILS |                                                                |               |          |                  |          |
| Property Type    | Industrial/Retail                                              | Dimension ±   |          | Acres ±          | 1.91     |
| Avail SF ±       | 24,872                                                         | Restrooms +/- | Multiple | Ceiling Height ± |          |
| SF per Floor ±   |                                                                | Floors ±      |          | Parking ±        | Ample    |
| Building SF ±    | 24,872                                                         | Elevator ±    |          | Bay Size ±       |          |
| Office SF ±      | 1,500                                                          | Flooring      |          | Docks ±          | 1        |
| Retail SF ±      | 1100                                                           | Roof          |          | Drive-ins ±      | 2        |
| Year Built±      | 1972 and 1992                                                  | Bldg Exterior | Metal    | Sprinklered      |          |
| UTILITIES        |                                                                |               |          |                  |          |
| Electrical       | Duke Power                                                     | Sewer         |          | Heat             | Yes      |
| Water            |                                                                | Air           | Yes      | Gas              | PNG      |
| TAX INFORMATION  |                                                                |               |          |                  |          |
| Zoning           | ні                                                             | Tax Block     |          | Tax PIN          |          |
| Тах Мар          |                                                                | Tax Lots      |          |                  |          |
| PRICING & TERMS  |                                                                |               |          |                  |          |
| Price            | \$775,000.00                                                   | Tax Value     |          | Rent/mth ±       |          |
| Price/SF         | \$31.16                                                        | Lease Rt/SF±  |          | Lease Type       |          |
| COMMENTS:        | Potential Redevelopment Site Adjacent to Triad Industrial Park |               |          |                  |          |