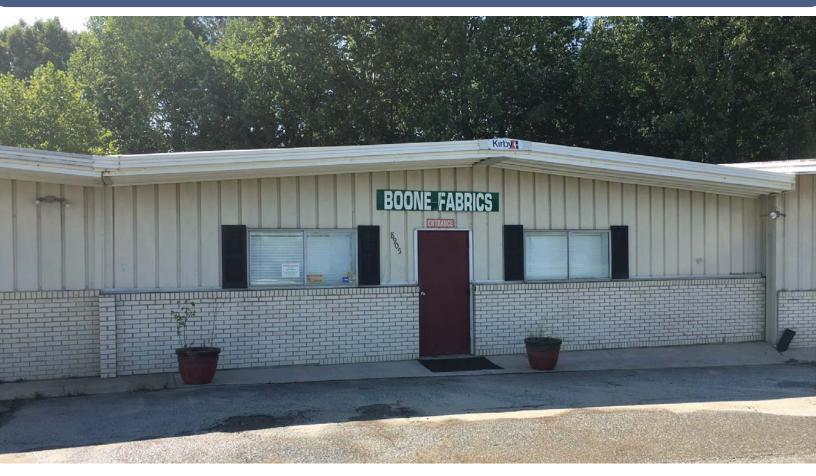

# HIGHLY VISIBLE INDUSTRIAL | RETAIL FACILITY

8905 W MARKET STREET | GREENSBORO, NC |

FOR SALE 27235

#### **PROPERTY INFORMATION:**

- Zoned HI
- **Owners Suite with Shower**
- Approximately 14,500 SF of Conditioned Warehouse
- Easy Access to 140, Bus 40 and 173
- Adjacent to Norfolk Southern RR
- ±24,872 Total SF on ±1.91 Acres
- ±1,500 SF Office | ±1,100 SF Retail | ±22,272 SF Industrial
- \$775,000 | \$31.16 PSF