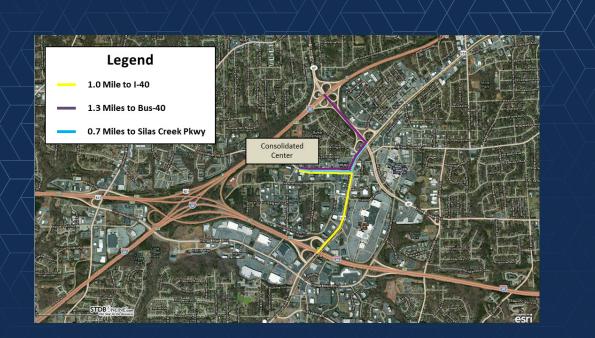

# CONSOLIDATED CENTER IV

±1,559 RSF OR ±2,005 RSF AVAILABLE

1399 Ashleybrook Lane, Winston Salem, NC 27103

Consolidated Center is a professional office development conveniently located less than 1 mile from I-40, Hanes Mall & Silas Creek Parkway, and only 25 miles to Piedmont Triad International Airport. The property features a business campus environment, beautiful landscaping, and a common courtyard with ample seating surrounded by trees and shrubbery.