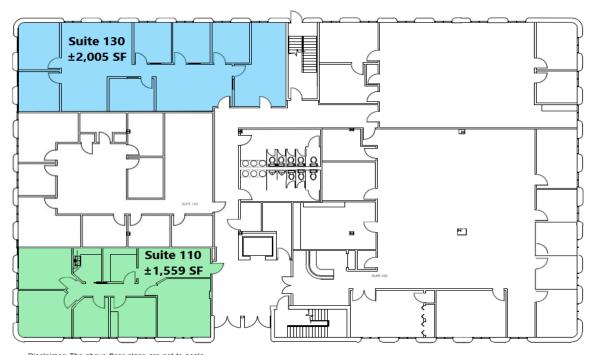

### **KEY FEATURES**

- ±1,559 RSF Suite 110
- ±2,005 RSF Suite 130
- Ground Level Space
- Business campus environment
- State of the art energy management system
- Beautiful landscaping,
  professionally maintained
- Less than 1 mile to I-40, Hanes Mall and Silas Creek Parkway
- 25 miles to Piedmont Triad Internal Airport

FOR LEASE | \$16.50 PSF S

Winston-Salem, NC 27103

Disclaimer: The above floor plans are not to scale. The available space shown is believed to be correct but is subject to change.