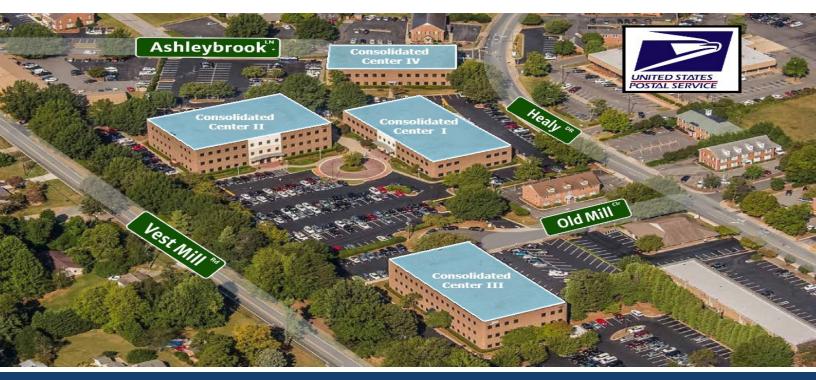

# CONSOLIDATED CENTER IV

±1,559 RSF OR ±2,005 RSF AVAILABLE

1399 Ashleybrook Lane, Winston Salem, NC 27103

Consolidated Center is a professional office development conveniently located less than 1 mile from I-40, Hanes Mall & Silas Creek Parkway, and only 25 miles to Piedmont Triad International Airport. The property features a business campus environment, beautiful landscaping, and a common courtyard with ample seating surrounded by trees and shrubbery.

## **CONSOLIDATED CENTER IV**

| OCATION          |                         |               |                       |                   |             |
|------------------|-------------------------|---------------|-----------------------|-------------------|-------------|
| Address          | 1399 Ashleybrook Lane   | City          | Winston-Salem         | State             | NC          |
| Zip              | 27103                   | County        | Forsyth               | Year Built        | 1990        |
| PROPERTY DETAILS | 6                       |               |                       |                   |             |
| Property Type    | Office / Medical Office | Building SF ± | 27,587                | Available SF ±    | 11,098      |
| Floors           | 2                       | Elevator      | Yes                   | Building Exterior | Brick/Glass |
| JTILITIES        |                         |               |                       |                   |             |
| Electrical       | Duke Energy             | Sewer         | City of Winston Salem | Heat              | Yes         |
| Water            | City of Winston Salem   | Air           | Yes                   |                   |             |