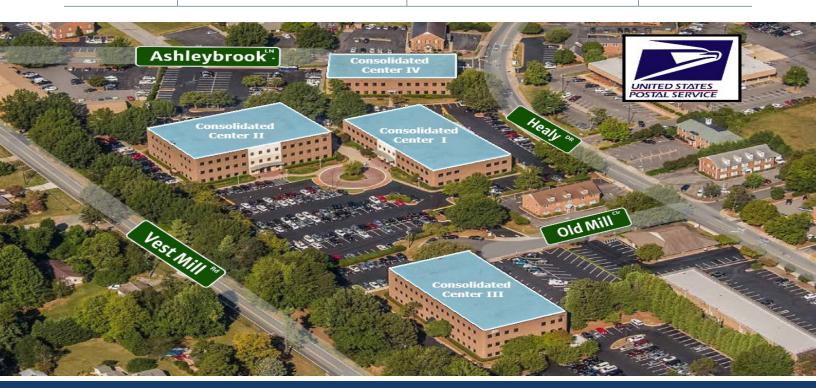

# **CONSOLIDATED CENTER IV**

1399 Ashleybrook Lane, Winston Salem, NC 27103

Consolidated Center is a professional office development conveniently located less than 1 mile from I-40, Hanes Mall & Silas Creek Parkway, and only 25 miles to Piedmont Triad International Airport. The property features a business campus environment, beautiful landscaping, and a common courtyard with ample seating surrounded by trees and shrubbery.

# **CONSOLIDATED CENTER IV**

| LOCATION        |                         |               |                       |                   |             |
|-----------------|-------------------------|---------------|-----------------------|-------------------|-------------|
| Address         | 1399 Ashleybrook Lane   | City          | Winston-Salem         | State             | NC          |
| Zip             | 27103                   | County        | Forsyth               | Year Built        | 1990        |
| PROPERTY DETAIL | S                       |               |                       |                   |             |
| Property Type   | Office / Medical Office | Building SF ± | 27,587                | Available SF ±    | 11,098      |
| Floors          | 2                       | Elevator      | Yes                   | Building Exterior | Brick/Glass |
| UTILITIES       |                         |               |                       |                   |             |
| Electrical      | Duke Energy             | Sewer         | City of Winston Salem | Heat              | Yes         |
| Water           | City of Winston Salem   | Air           | Yes                   |                   |             |