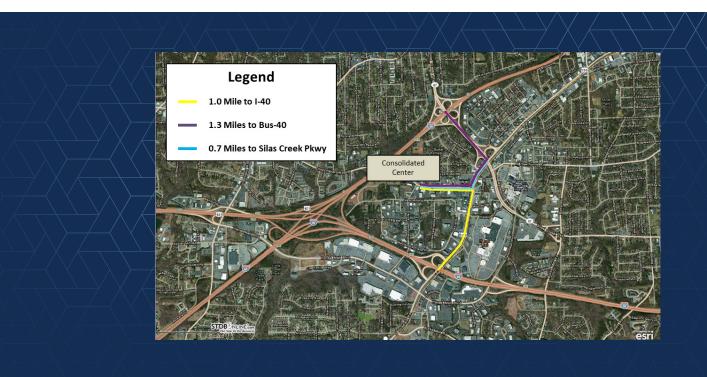

# **CONSOLIDATED CENTER IV**

1399 Ashleybrook Lane, Winston Salem, NC 27103

Consolidated Center is a professional office development conveniently located less than 1 mile from I-40, Hanes Mall & Silas Creek Parkway, and only 25 miles to Piedmont Triad International Airport. The property features a business campus environment, beautiful landscaping, and a common courtyard with ample seating surrounded by trees and shrubbery.