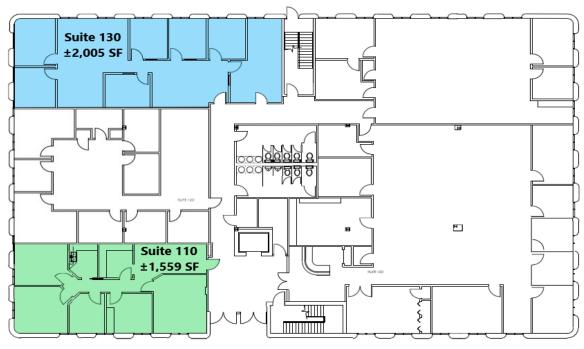

±1,559 RSF OR ±2,005 RSF AVAILABLE

±1,559 RSF OR ±2,005 RSF AVAILABLE

FOR LEASE | \$16.50 PSF SF

#### **Consolidated Center IV**

1399 AsheleybrookLane Winston-Salem, NC 27103

Disclaimer: The above floor plans are not to scale.

The available space shown is believed to be correct but is subject to change.