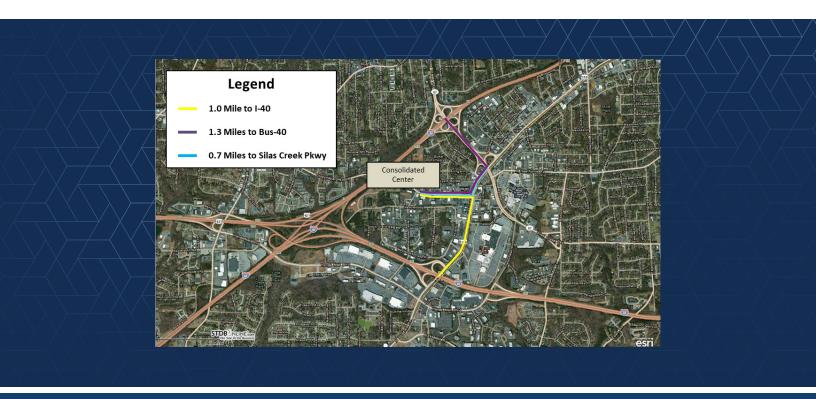

**KEY FEATURES** 

- ±7,078 RSF Available Suite 105
- Ground Level Space
- Business campus environment
- State of the art energy management system
- Beautiful landscaping, professionally maintained
- Less than 1 mile to I-40, Hanes Mal and Silas Creek Parkway
- 25 miles to Pleamont Triad Internal Airport

# **CONSOLIDATED CENTER I**

3330 Healy Drive

Winston Salem, NC 27103

Consolidated Center is a professional office development conveniently located less than 1 mile from I-40, Hanes Mall & Silas Creek Parkway, and only 25 miles to Piedmont Triad International Airport. The property features a business campus environment, beautiful landscaping, and a common courtyard with ample seating surrounded by trees and shrubbery.