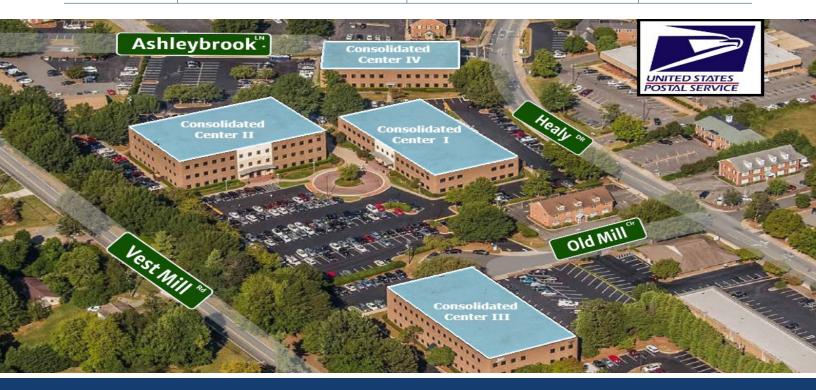

# **CONSOLIDATED CENTER I**

3330 Healy Drive

Winston Salem, NC 27103

Consolidated Center is a professional office development conveniently located less than 1 mile from I-40, Hanes Mall & Silas Creek Parkway, and only 25 miles to Piedmont Triad International Airport. The property features a business campus environment, beautiful landscaping, and a common courtyard with ample seating surrounded by trees and shrubbery.

## **CONSOLIDATED CENTER I**

| LOCATION        |                         |               |                       |                   |             |
|-----------------|-------------------------|---------------|-----------------------|-------------------|-------------|
| Address         | 3330 Healy Drive        | City          | Winston-Salem         | State             | NC          |
| Zip             | 27103                   | County        | Forsyth               | Year Built        | 1983        |
| PROPERTY DETAIL | S                       |               |                       |                   |             |
| Property Type   | Office / Medical Office | Building SF ± | 37,451                | Available SF ±    | 7,078       |
| Floors          | 2                       | Elevator      | Yes                   | Building Exterior | Brick/Glass |
| UTILITIES       |                         |               |                       |                   |             |
| Electrical      | Duke Energy             | Sewer         | City of Winston Salem | Heat              | Yes         |
|                 |                         |               |                       |                   |             |