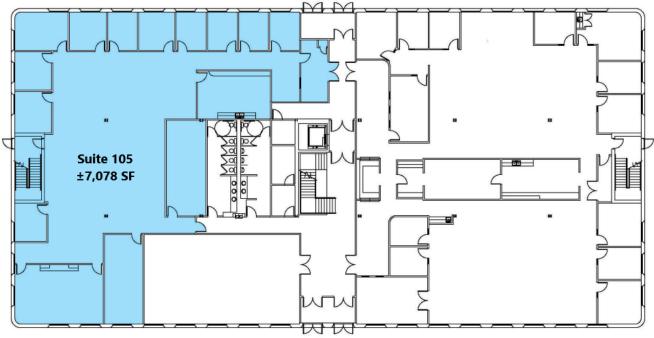

**KEY FEATURES** 

- ±7,078 RSF Available Suite 105
- Ground Level Space
- Business campus environment
- State of the art energy management system
- Beautiful landscaping, professionally maintained
- Less than 1 mile to I-40, Hanes Mal and Silas Creek Parkway
- 25 miles to Pleamont Triad Internal Airport

±7,078 SF AVAILABLE

FOR LEASE | \$16.50 PSF FS

±7,078 SF AVAILABLE

#### Consolidated Center I

3330 Healy Drive Winston-Salem, NC 27103

Disclaimer: The above floor plans are not to scale. The available space shown is believed to be correct but is subject to change.