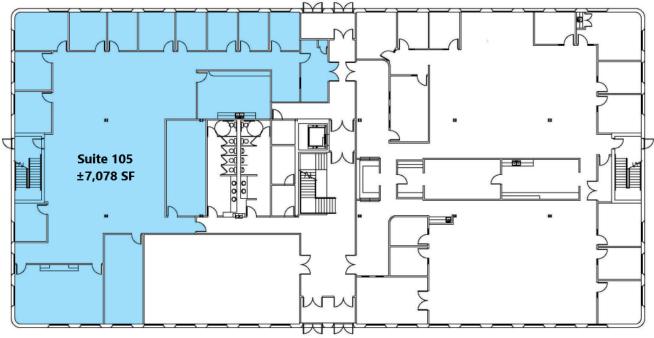

**KEY FEATURES** 

- ±7,078 RSF Available Suite 105
- Ground Level Space
- Business campus environment
- State of the art energy management system
- Beautiful landscaping, professionally maintained
- Less than 1 mile to I-40, Hanes Mal and Silas Creek Parkway
- 25 miles to Pleamont Triad Internal Airport

±7,078 SF AVAILABLE

FOR LEASE | \$16.50 PSF FS

±7,078 SF AVAILABLE

#### **Consolidated Center I**

3330 Healy Drive Winston-Salem, NC 27103

Disclaimer: The above floor plans are not to scale. The available space shown is believed to be correct but is subject to change.