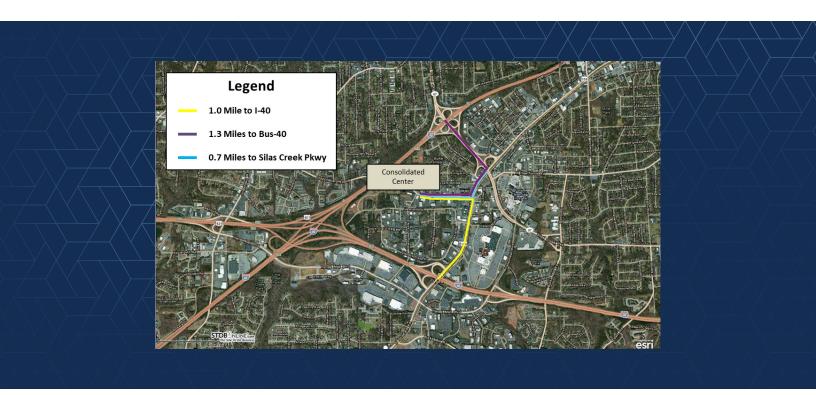

**KEY FEATURES** 

- ±7,078 RSF Available Suite 105
- Ground Level Space
- Business campus environment
- State of the art energy management system
- Beautiful landscaping, professionally maintained
- Less than 1 mile to I-40, Hanes Mal and Silas Creek Parkway
- 25 miles to Pleamont Triad Internal Airport

# **CONSOLIDATED CENTER I**

3330 Healy Drive

Winston Salem, NC 27103

Consolidated Center is a professional office development conveniently located less than 1 mile from I-40, Hanes Mall & Silas Creek Parkway, and only 25 miles to Piedmont Triad International Airport. The property features a business campus environment, beautiful landscaping, and a common courtyard with ample seating surrounded by trees and shrubbery.