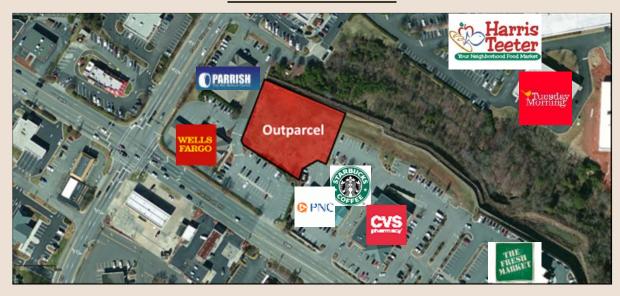

Mount Tabor Place is a Neighborhood Center anchored by CVS and The Fresh Market, featuring tenants such as Starbucks, PNC Bank, and Five Guys. The property is conveniently located on Robinhood Road with quick access to Silas Creek Parkway, Business 40, and I-40.

Outparcel is located behind Starbucks and PNC Bank with visibility from Peace Haven and Robinhood Roads. Excluded uses due to agreements with other tenants include Health and Beauty, Drug Store, Pharmacy, full service bank branch and ATM, sale of freshly ground or whole coffee beans or other coffee establishment, or grocery. See Declaration recorded in Book 3111, Page 944, Forsyth County Registry.