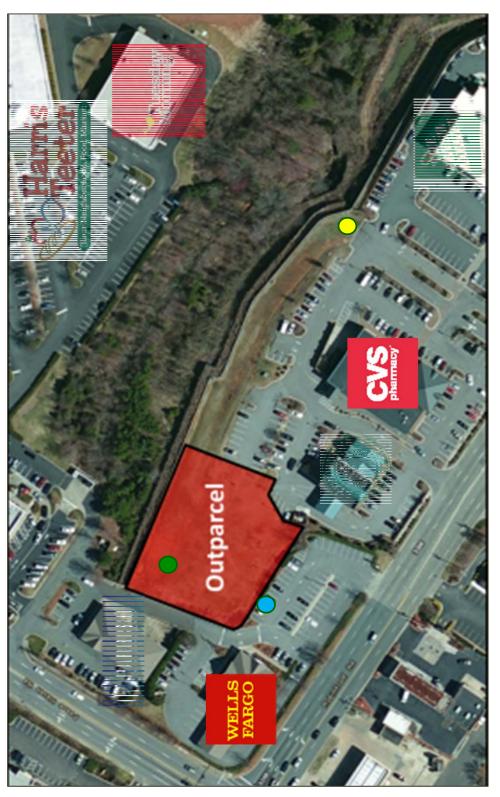

40.

Outparcel is located behind Starbucks and PNC Bank with visibility from Peace Haven and Robinhood Roads. Excluded uses due to agreements with other tenants include Health and Beauty, Drug Store, Pharmacy, full service bank branch and ATM, sale of freshly ground or whole coffee beans or other coffee establishment, or grocery. See Declaration recorded in Book 3111, Page 944, Forsyth County Registry.

All utilities adjacent or available to site. Buyer subject to compliance with all provisions of the shopping center declarations relating to site, building, and operating restrictions. Buyer is also responsible for its pro-rata share of CAM obligations under the shopping center declaration. Subject to approval of subdivision and site plan by the City of Winston Salem.

## Utility Site Map



SANITARY SEWER

STORM WATER

WATER