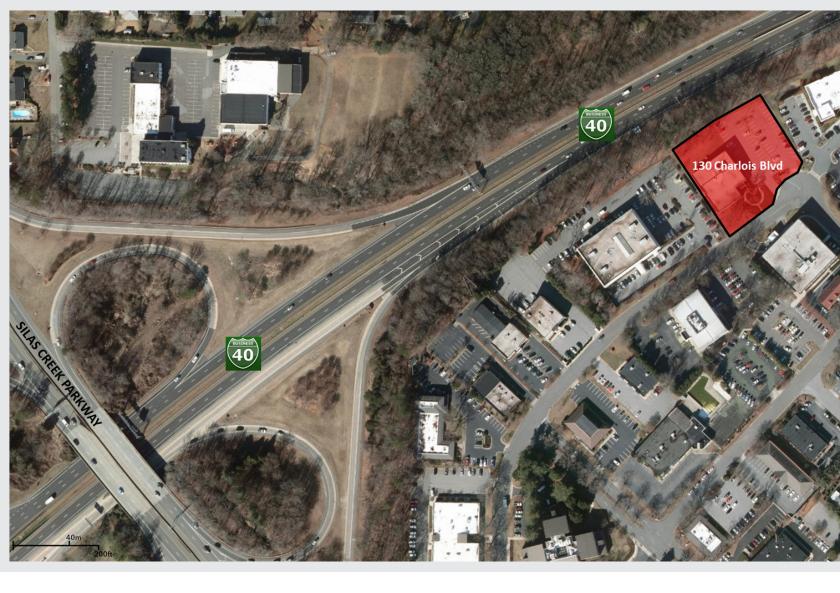

## LOCATION FEATURES

- Located in Stratford Executive Park
- Convenient access to I-40, Business 40, and Silas Creek Parkway
- Proximity to Forsyth Medical Center