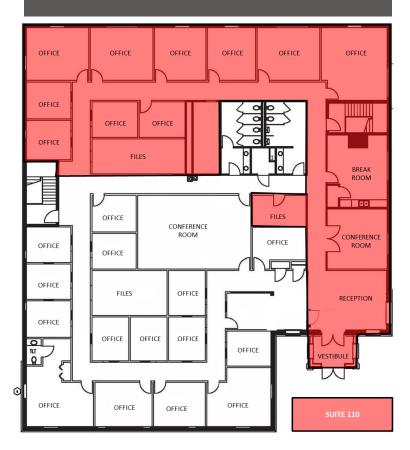

Currently, there is  $\pm 4,733$  SF available on the upper level.

±20,766 SF MEDICAL / OFFICE BUILDING

FOR SALE OR LEASE

130 Charlois Boulevard Main Floor Plan | Suite 110 Highlighted (±4,733 SF)

130 Charlois Boulevard Bottom Floor Layout