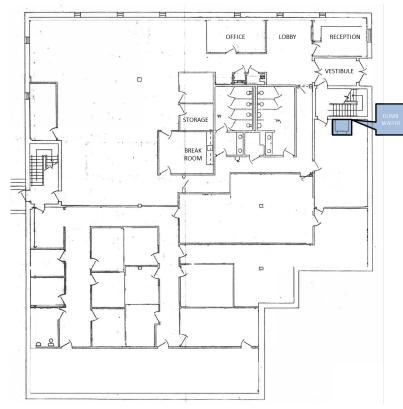

Currently, there is  $\pm 4,733$  SF available on the upper level.

±20,766 SF MEDICAL / OFFICE BUILDING

FOR SALE OR LEASE

130 Charlois Boulevard Main Floor Plan | Suite 110 Highlighted (±4,733 SF)

130 Charlois Boulevard Bottom Floor Layout