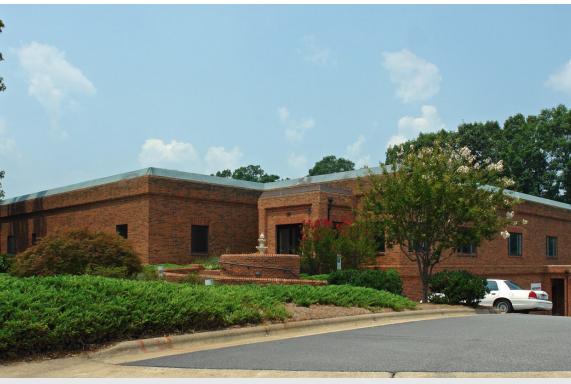

# STRATFORD EXECUTIVE PARK

130 Charlois Boulevard Winston Salem, NC 27103

130 Charlois Boulevard is a  $\pm 20,766$  SF 2-story, multi-tenant office building situated on  $\pm 1.3$  acres within Stratford Executive Park with excellent access to I-40, Business 40, Silas Creek Parkway, and Forsyth Medical Center. The property was built in 1983 and is zoned GO.

The building is ideal for a medical office or continuing to be a multitenant building. The property consists of  $\pm 10,321$  SF on the upper level and  $\pm 10,445$  SF on the lower level, both with on grade access. The building also provides ample parking with 61 free surface spaces available.