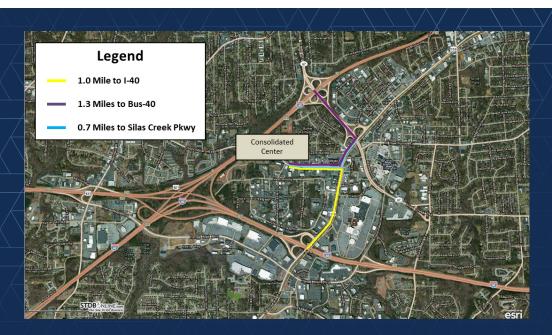

# CONSOLIDATED CENTER III

1381 Old Mill Circle Winston Salem, NC 27103

±1.546 - 8.200 SF AVAILABLE

Consolidated Center is a professional office development conveniently located less than 1 mile from I-40, Hanes Mall & Silas Creek Parkway, and only 25 miles to Piedmont Triad International Airport. The property features a business campus environment, beautiful landscaping, and a common courtyard with ample seating surrounded by trees and shrubbery.