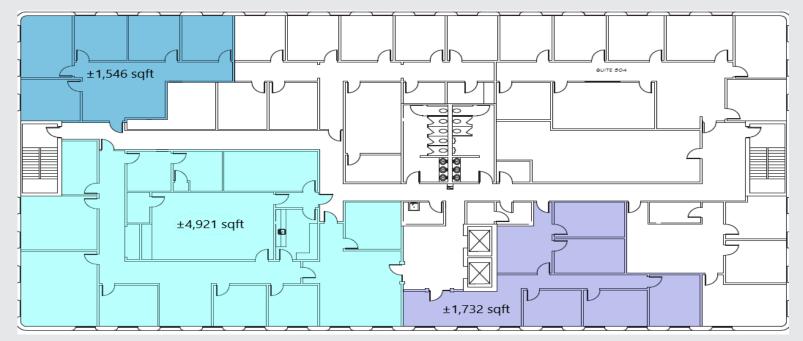

### **KEY FEATURES**

- ±1,546 8,200 RSF available
- Business campus environment
- State of the art energy management system
- Beautiful landscaping, professionally maintained
- Newly renovated interior & exterior
- Excellent layout featuring conference rooms, break room, and numerous offices
- \$16.50 PSF Full Service

# CONSOLIDATED CENTER III

1381 Old Mill Circle Winston Salem, NC 27103

±1.546 - 8.200 SF AVAILABLE

Consolidated Center is a professional office development conveniently located less than 1 mile from I-40, Hanes Mall & Silas Creek Parkway, and only 25 miles to Piedmont Triad International Airport. The property features a business campus environment, beautiful landscaping, and a common courtyard with ample seating surrounded by trees and shrubbery.

#### **KURT BIRKINS**

Kurt@commercialrealtync.com

OFFICE FOR LEASE

336.793.0890, ext 204

Consolidated Center III Lobby Interior

Disclaimer: The above floor plan is not to scale. The available space shown is believed to be correct but is subject to change.