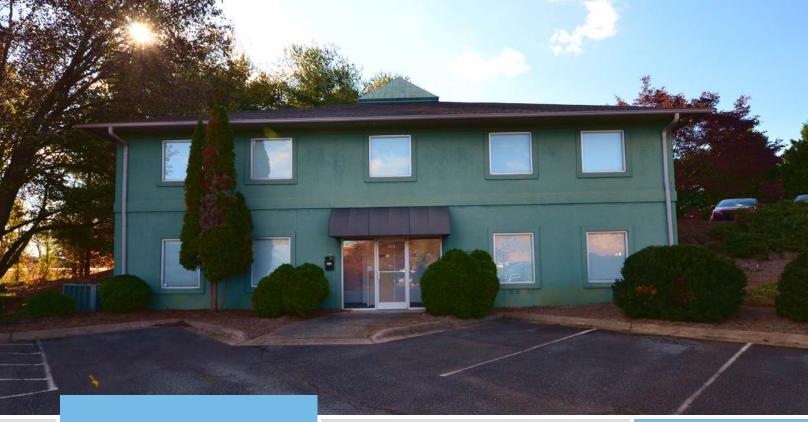

## 1572 WESTBROOK PLAZA DR

Winston Salem, NC 27103

1572 Westbrook Plaza Drive is a  $\pm 4,521$  SF multi-tenant medical dental office building situated on  $\pm 0.5$  acres conveniently located to I-40, Salem Parkway (Business 40) / Hwy 421 and all local amenities. The property was built in 1994 and is zoned GO-S.

## 1572 WESTBROOK PLAZA DRIVE

| City           | Winston-Salem  | State/Zip      | NC 27103  | County            | Forsyth      |
|----------------|----------------|----------------|-----------|-------------------|--------------|
| Zoning         | GO-S           | Year Built     | 1994      | APN:              | 6814-1657-32 |
| ROPERTY DETAIL | S              |                |           |                   |              |
| Property Type  | Medical/Dental | Building SF±   | 4,521     | Available SF±     | 1,540        |
| Floors         | 2              | Ceiling Height | 8'        | Elevator          | No           |
| Flooring       | Carpet / Vinyl | Roof           | Asphalt   | Building Exterior | Stucco       |
| Parking        | 6 + 1 ADA      |                |           |                   |              |
| TILITIES       |                |                |           |                   |              |
| Electrical     | Duke Energy    | Sewer          | Municipal | Heat              | Electric     |
| Water          | Municipal      | Air            | HVAC      | Gas               | N/A          |
| RICING & TERMS |                |                |           |                   |              |
| Lease Rate PSF | \$18.00        | Lease Type     | MG        | Rent/Month        | \$2,310      |
| DMMENTS        |                |                |           |                   |              |