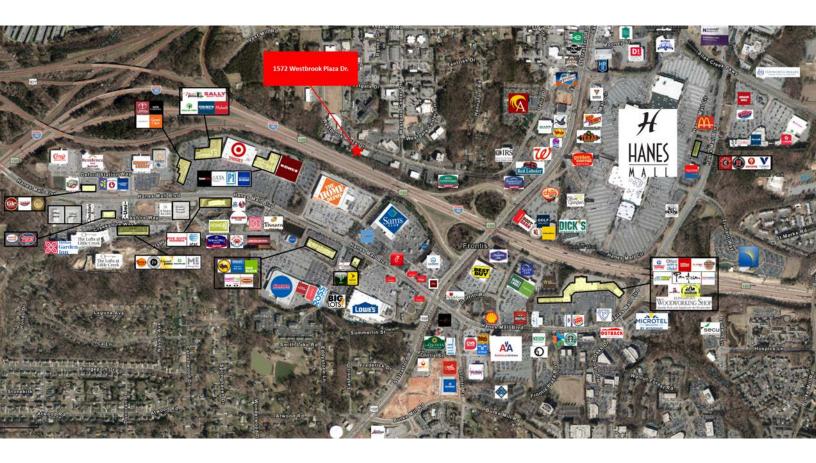

## 1572 WESTBROOK PLAZA DR

Winston Salem, NC 27103

1572 Westbrook Plaza Drive is a  $\pm 4,521$  SF multi-tenant medical dental office building situated on  $\pm 0.5$  acres conveniently located to I-40, Salem Parkway (Business 40) / Hwy 421 and all local amenities. The property was built in 1994 and is zoned GO-S.

## LOCATION FEATURES

- Excellent access to I-40 and Salem Parkway (Business 40)/Hwy 421
- Convenient to Hanes Mall
- Area amenities include shopping, banking, and restaurants