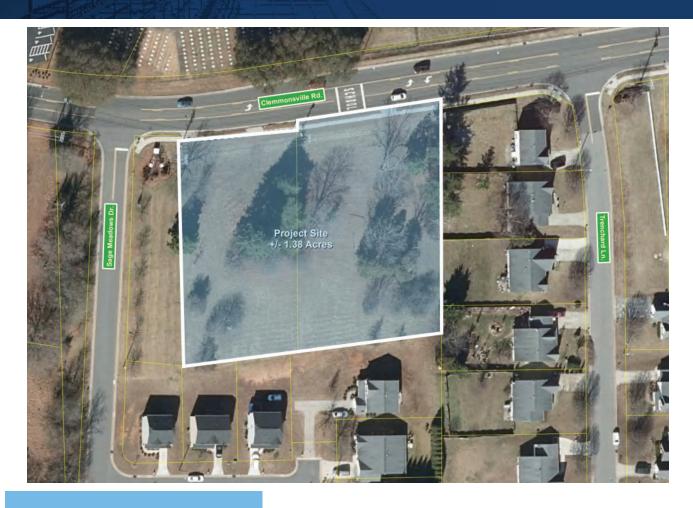

## **KEY FEATURES**

- ±1.38 Acres
- Great access to Clemmonsville Rd.
- Conceptual design can accommodate up to 6 lots in a private subdivision
- Proximity to schools, shopping parks, and institutions
- Water and Sewer infrastructure located along W. Clemmonsillve Rd.
- List Price \$125,000

### ±1.38 ACRES INVESTMENT OR DEVELOPMENT

EOD CALE

# 1482-1490 W. CLEMMONSVILLE RD.

## 1482-1490 W. CLEMMONSVILLE ROAD

| LOCATION DETAILS |                        |             |                                   |                     |          |
|------------------|------------------------|-------------|-----------------------------------|---------------------|----------|
| City             | Winston Salem          | State/Zip   | NC / 27127                        | County              | Forsyth  |
| Zoning           | RS - 9                 | Tax PINS    | 6823-55-1389.00 & 6823-55-0368.00 |                     |          |
| PROPERTY DETAILS |                        |             |                                   |                     |          |
| Property Type    | Investment/Development | Acres ±     | 1.38                              | Total Buildings SF± | N/A      |
| UTILITIES        |                        |             |                                   |                     |          |
| Electrical       | Duke Energy            | Water/Sewer | Municipal                         | Gas                 | PNG      |
| PRICING & TERMS  |                        |             |                                   |                     |          |
| Price            | \$125,000              | Price/Lot   | \$20,833 / Lot                    | Tax Value           | \$50,900 |
| COMMENTS         |                        |             |                                   |                     |          |