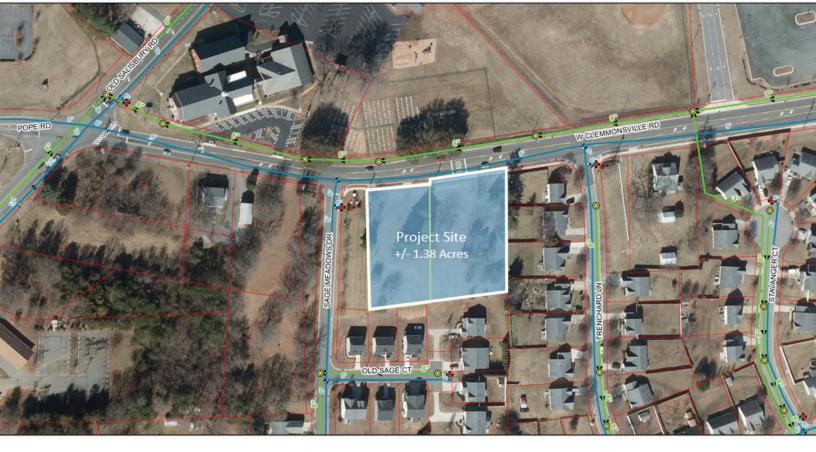

## **KEY FEATURES**

- ±1.38 Acres
- Great access to Clemmonsville Rd.
- Conceptual design can accommodate up to 6 lots in a private subdivision
- Proximity to schools, shopping parks, and institutions
- Water and Sewer infrastructure located along W. Clemmonsillve Rd.
- List Price \$125,000

### ±1.38 ACRES INVESTMENT OR DEVELOPMENT

EOD CALE

# 1482-1490 W. CLEMMONSVILLE RD.

## 1482-1490 W. CLEMMONSVILLE ROAD

| LOCATION DETAILS |                        |             |                                   |                     |          |
|------------------|------------------------|-------------|-----------------------------------|---------------------|----------|
| City             | Winston Salem          | State/Zip   | NC / 27127                        | County              | Forsyth  |
| Zoning           | RS - 9                 | Tax PINS    | 6823-55-1389.00 & 6823-55-0368.00 |                     |          |
| PROPERTY DETAILS |                        |             |                                   |                     |          |
| Property Type    | Investment/Development | Acres ±     | 1.38                              | Total Buildings SF± | N/A      |
| UTILITIES        |                        |             |                                   |                     |          |
| Electrical       | Duke Energy            | Water/Sewer | Municipal                         | Gas                 | PNG      |
| PRICING & TERMS  |                        |             |                                   |                     |          |
| Price            | \$125,000              | Price/Lot   | \$20,833 / Lot                    | Tax Value           | \$50,900 |
| COMMENTS         |                        |             |                                   |                     |          |