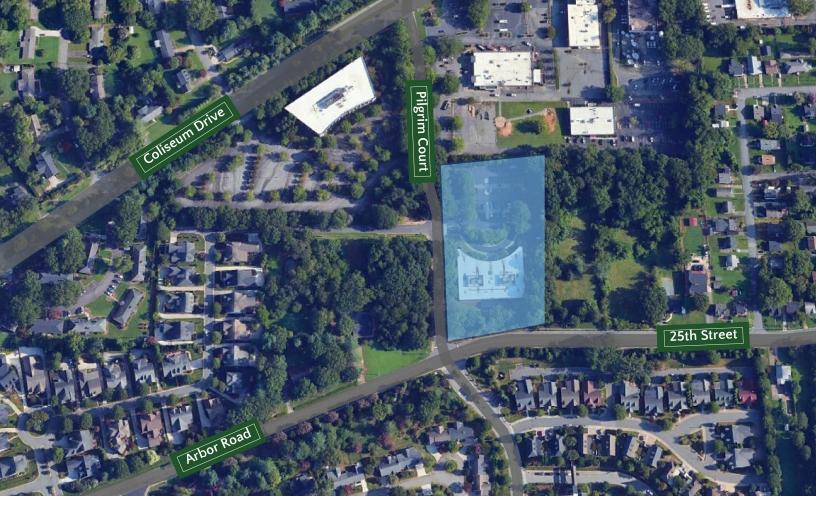

### LOCATION FEATURES

- Pilgrim Court I (2601 Pilgrim Court) is located at the corner of Coliseum Drive and Pilgrim Court near Downtown Winston-Salem.
- The property is situated on approximately 3.03 acres and totals ±50,000 SF on two floors.