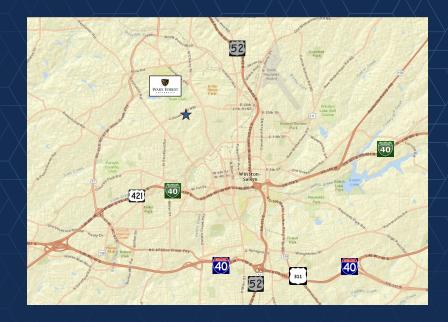

### LOCATION FEATURES

- Pilgrim Court I (2601 Pilgrim Court) is located at the corner of Coliseum Drive and Pilgrim Court near Downtown Winston-Salem.
- The property is situated on approximately 3.03 acres and totals ±50,000 SF on two floors.