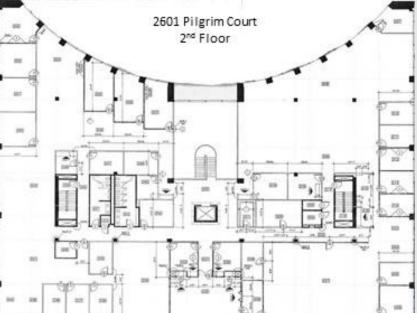

## **PILGRIM COURT I**

| Address          | 2601 Pilgrim Court |         |             |              |         |
|------------------|--------------------|---------|-------------|--------------|---------|
| City             | Winston-Salem      | Zip     | 27106       | County       | Forsyth |
| PROPERTY DETAILS | S                  |         |             |              |         |
| Property Type    | Office             | Acres ± | 3.03        |              |         |
| Avail SF ±       | 50,000             | Floors  | 2           | Year Built ± | 1987    |
| Bldg Exterior    | Granite/Glass      |         |             |              |         |
| JTILITIES        |                    |         |             |              |         |
| Electrical       | Duke Energy        | Sewer   | City of W-S | Heat         | Yes     |
| Water            | City W-S           | Air     | Yes         |              |         |
| PRICING & TERMS  |                    |         |             |              |         |
| Lease Rt/SF ±    | \$18.25            |         |             |              |         |