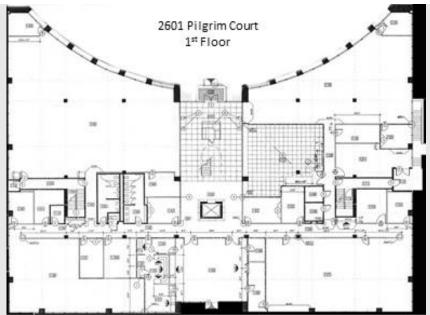

## **PILGRIM COURT I**

| Address          | 2601 Pilgrim Court |         |             |              |         |
|------------------|--------------------|---------|-------------|--------------|---------|
| City             | Winston-Salem      | Zip     | 27106       | County       | Forsyth |
| PROPERTY DETAILS | S                  |         |             |              |         |
| Property Type    | Office             | Acres ± | 3.03        |              |         |
| Avail SF ±       | 50,000             | Floors  | 2           | Year Built ± | 1987    |
| Bldg Exterior    | Granite/Glass      |         |             |              |         |
| JTILITIES        |                    |         |             |              |         |
| Electrical       | Duke Energy        | Sewer   | City of W-S | Heat         | Yes     |
| Water            | City W-S           | Air     | Yes         |              |         |
| PRICING & TERMS  |                    |         |             |              |         |
| Lease Rt/SF ±    | \$18.25            |         |             |              |         |