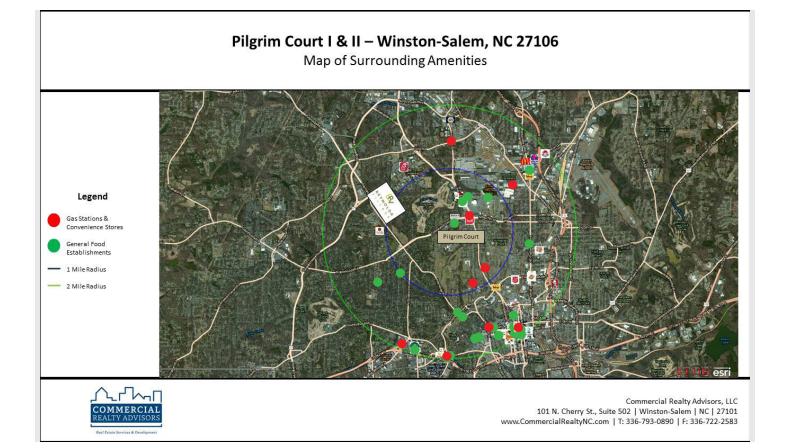

### LOCATION FEATURES

- Pilgrim Court I (2601 Pilgrim Court) is located at the corner of Coliseum Drive and Pilgrim Court near Downtown Winston-Salem.
- The property is situated on approximately 3.03 acres and totals ±50,000 SF on two floors.