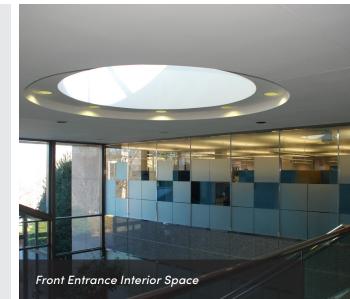

### **KEY FEATURES**

- Ground floor rentable area
- Common area upgrades in progress
- Ample onsite parking with new LED light poles
- Key card access
- Loading dock
- Common work area, break area, and exterior patio
- Staffed recepionist at front entry
- Owner occupied 2nd floo
- Convenient access to downtown, Wake Forest, and Winston-Salem State
- Basement area storage available