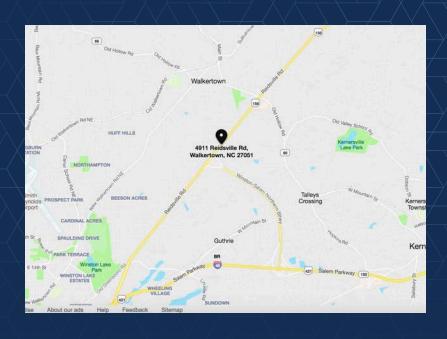

# INVESTMENT OR DEVELOPMENT LAND

4911 Reidsville Road Walkertown, NC 27051

Here's your opportunity to build a new semi-private niche development!

This pristine ±8.9 acre site is located in the rapidly developing Walkertown area of Forsyth County, adjacent to other neighborhoods. The property consists of a mixture of pine and hardwoods, and is ideally situated with direct access to Reidsville Road and Ina Lane. This property is located less than 1/4 mile from the new Northern Beltway interchange.

### **4911 REIDSVILLE ROAD**

| }               |                                    |                                                                                       |                                                                                                                                                                                                                                        |                                                                                                                                                                                                                                                               |
|-----------------|------------------------------------|---------------------------------------------------------------------------------------|----------------------------------------------------------------------------------------------------------------------------------------------------------------------------------------------------------------------------------------|---------------------------------------------------------------------------------------------------------------------------------------------------------------------------------------------------------------------------------------------------------------|
| Walkertown      | State/Zip                          | NC / 27051                                                                            | COUNTY                                                                                                                                                                                                                                 | Forsyth                                                                                                                                                                                                                                                       |
| RS-9            | Tax PIN                            | 6857-96-9116 &<br>6857-95-6748                                                        |                                                                                                                                                                                                                                        |                                                                                                                                                                                                                                                               |
| 5               |                                    |                                                                                       |                                                                                                                                                                                                                                        |                                                                                                                                                                                                                                                               |
| Investment/Land | Acres ±                            | 8.9                                                                                   |                                                                                                                                                                                                                                        |                                                                                                                                                                                                                                                               |
|                 |                                    |                                                                                       |                                                                                                                                                                                                                                        |                                                                                                                                                                                                                                                               |
| Duke Energy     | Water/Sewer                        | Municipal                                                                             |                                                                                                                                                                                                                                        |                                                                                                                                                                                                                                                               |
|                 |                                    |                                                                                       |                                                                                                                                                                                                                                        |                                                                                                                                                                                                                                                               |
| \$450,000       | Price /Ac                          | \$50,562                                                                              |                                                                                                                                                                                                                                        |                                                                                                                                                                                                                                                               |
|                 | RS-9  Investment/Land  Duke Energy | Walkertown State/Zip RS-9 Tax PIN  S Investment/Land Acres ±  Duke Energy Water/Sewer | Walkertown         State/Zip         NC / 27051           RS-9         Tax PIN         6857-96-9116 & 6857-95-6748           S         Investment/Land         Acres ± 8.9           Duke Energy         Water/Sewer         Municipal | Walkertown         State/Zip         NC / 27051         COUNTY           RS-9         Tax PIN         6857-96-9116 & 6857-95-6748           S         Investment/Land         Acres ±         8.9           Duke Energy         Water/Sewer         Municipal |