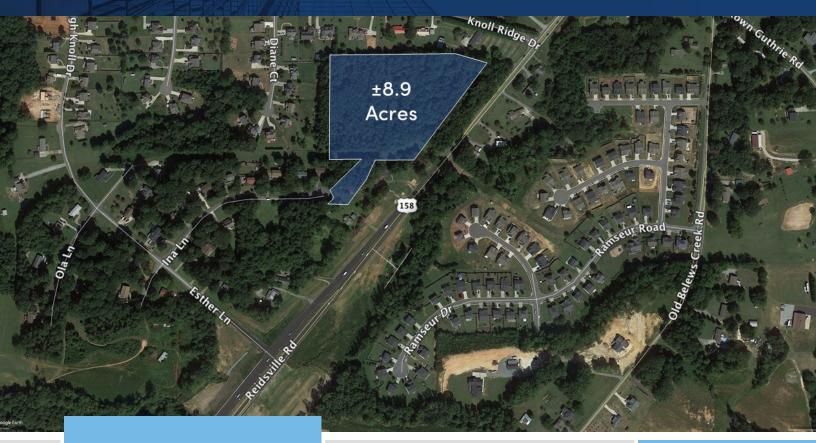

# INVESTMENT OR DEVELOPMENT LAND

4911 Reidsville Road Walkertown, NC 27051

Here's your opportunity to build a new semi-private niche development!

This pristine ±8.9 acre site is located in the rapidly developing Walkertown area of Forsyth County, adjacent to other neighborhoods. The property consists of a mixture of pine and hardwoods, and is ideally situated with direct access to Reidsville Road and Ina Lane. This property is located less than 1/4 mile from the new Northern Beltway interchange.

**KEY FEATURES** 

- +8 9 acres
- Mix of pine and hardwood
- Located in the rapidly developing Walkertown area
- Convenient proximity to new Northern Beltway interchange
- Direct access to Reidsville Road potential for a semi-private niche development
- Municipal water main along Reidsville Road at Knoll Ridge and Ina Lane
- Zoned RS-9
- Offered at \$450,000

#### LOCATION FEATURES

- Close to Northern Beltway interchange
- Direct access to Reidsville Road
- Popular, growing Walkertown area
- Municipal water main on south side of Reidsville Rd.
- Public sewer available with appropriate easements
- Adjacent to other neighboorhoods