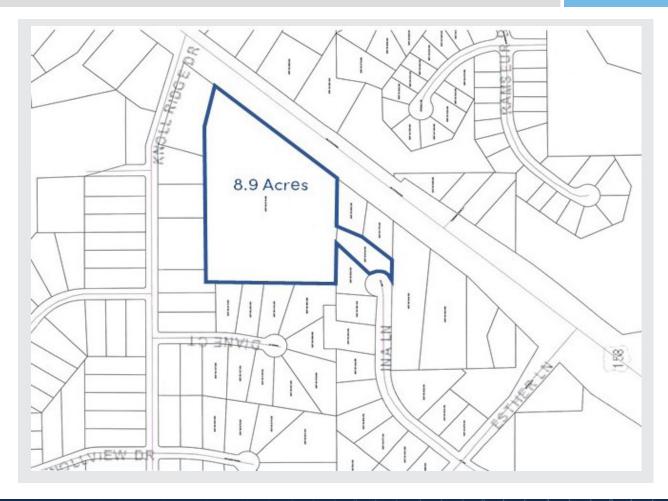

**KEY FEATURES** 

- +8 9 acres
- Mix of pine and hardwood
- Located in the rapidly developing Walkertown area
- Convenient proximity to new Northern Beltway interchange
- Direct access to Reidsville Road potential for a semi-private niche development
- Municipal water main along Reidsville Road at Knoll Ridge and Ina Lane
- Zoned RS-9
- Offered at \$450,000

# INVESTMENT OR DEVELOPMENT LAND

4911 Reidsville Road Walkertown, NC 27051

Here's your opportunity to build a new semi-private niche development!

This pristine ±8.9 acre site is located in the rapidly developing Walkertown area of Forsyth County, adjacent to other neighborhoods. The property consists of a mixture of pine and hardwoods, and is ideally situated with direct access to Reidsville Road and Ina Lane. This property is located less than 1/4 mile from the new Northern Beltway interchange.

### **4911 REIDSVILLE ROAD**

| }               |                                    |                                                                                       |                                                                                                                                                                                                                                        |                                                                                                                                                                                                                                                               |
|-----------------|------------------------------------|---------------------------------------------------------------------------------------|----------------------------------------------------------------------------------------------------------------------------------------------------------------------------------------------------------------------------------------|---------------------------------------------------------------------------------------------------------------------------------------------------------------------------------------------------------------------------------------------------------------|
| Walkertown      | State/Zip                          | NC / 27051                                                                            | COUNTY                                                                                                                                                                                                                                 | Forsyth                                                                                                                                                                                                                                                       |
| RS-9            | Tax PIN                            | 6857-96-9116 &<br>6857-95-6748                                                        |                                                                                                                                                                                                                                        |                                                                                                                                                                                                                                                               |
| 5               |                                    |                                                                                       |                                                                                                                                                                                                                                        |                                                                                                                                                                                                                                                               |
| Investment/Land | Acres ±                            | 8.9                                                                                   |                                                                                                                                                                                                                                        |                                                                                                                                                                                                                                                               |
|                 |                                    |                                                                                       |                                                                                                                                                                                                                                        |                                                                                                                                                                                                                                                               |
| Duke Energy     | Water/Sewer                        | Municipal                                                                             |                                                                                                                                                                                                                                        |                                                                                                                                                                                                                                                               |
|                 |                                    |                                                                                       |                                                                                                                                                                                                                                        |                                                                                                                                                                                                                                                               |
| \$450,000       | Price /Ac                          | \$50,562                                                                              |                                                                                                                                                                                                                                        |                                                                                                                                                                                                                                                               |
|                 | RS-9  Investment/Land  Duke Energy | Walkertown State/Zip RS-9 Tax PIN  S Investment/Land Acres ±  Duke Energy Water/Sewer | Walkertown         State/Zip         NC / 27051           RS-9         Tax PIN         6857-96-9116 & 6857-95-6748           S         Investment/Land         Acres ± 8.9           Duke Energy         Water/Sewer         Municipal | Walkertown         State/Zip         NC / 27051         COUNTY           RS-9         Tax PIN         6857-96-9116 & 6857-95-6748           S         Investment/Land         Acres ±         8.9           Duke Energy         Water/Sewer         Municipal |

#### LOCATION FEATURES

- Close to Northern Beltway interchange
- Direct access to Reidsville Road
- Popular, growing Walkertown area
- Municipal water main on south side of Reidsville Rd.
- Public sewer available with appropriate easements
- Adjacent to other neighboorhoods