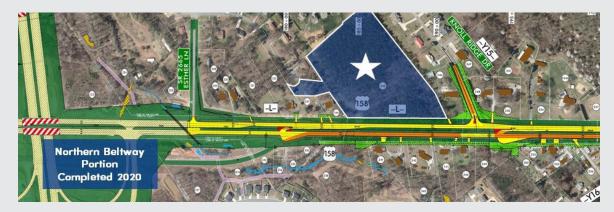

at Knoll Ridge and Ina Lane
- Zoned RS-9
- Offered at \$450,000

LEARN MORE ABOUT THIS PROPERTY

#### **BRAD KLOSTERMAN**

BradK@commercialrealtync.com 336.793.0890, ext 106 ±8.9 ACRES - LAND

FOR SALE

# INVESTMENT OR DEVELOPMENT LAND

4911 Reidsville Road Walkertown, NC 27051

Here's your opportunity to build a new semi-private niche development!

This pristine ±8.9 acre site is located in the rapidly developing Walkertown area of Forsyth County, adjacent to other neighborhoods. The property consists of a mixture of pine and hardwoods, and is ideally situated with direct access to Reidsville Road and Ina Lane. This property is located less than 1/4 mile from the new Northern Beltway interchange.

#### 1 MILE RANGE



#### 3 MILE RANGE



#### **5 MILE RANGE**



## NC DOT IMPROVEMENTS



NORTHERN BELTWAY SITE MAP



### **4911 REIDSVILLE ROAD**

| }               |                                    |                                                                                       |                                                                                                                                                                                                                                        |                                                                                                                                                                                                                                                               |
|-----------------|------------------------------------|-------------------------------------------------