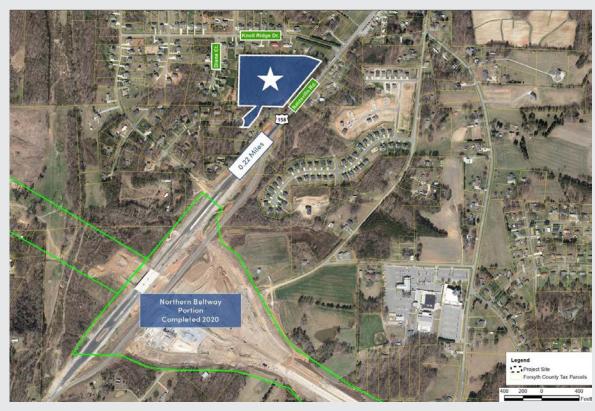

- Zoned RS-9
- Offered at \$450,000

LEARN MORE ABOUT THIS PROPERTY

#### **BRAD KLOSTERMAN**

BradK@commercialrealtync.com 336.793.0890, ext 106 ±8.9 ACRES - LAND

FOR SALE

# INVESTMENT OR DEVELOPMENT LAND

4911 Reidsville Road Walkertown, NC 27051

Here's your opportunity to build a new semi-private niche development!

This pristine ±8.9 acre site is located in the rapidly developing Walkertown area of Forsyth County, adjacent to other neighborhoods. The property consists of a mixture of pine and hardwoods, and is ideally situated with direct access to Reidsville Road and Ina Lane. This property is located less than 1/4 mile from the new Northern Beltway interchange.

#### 1 MILE RANGE



#### 3 MILE RANGE



#### **5 MILE RANGE**



## NC DOT IMPROVEMENTS



NORTHERN BELTWAY SITE MAP



### **4911 REIDSVILLE ROAD**

| }               |                                    |                                                                                       |                                                                                                                                                                                                                                        |                                                                                                                                                                                                                                                               |
|-----------------|------------------------------------|------------------------------------------------------------------------------