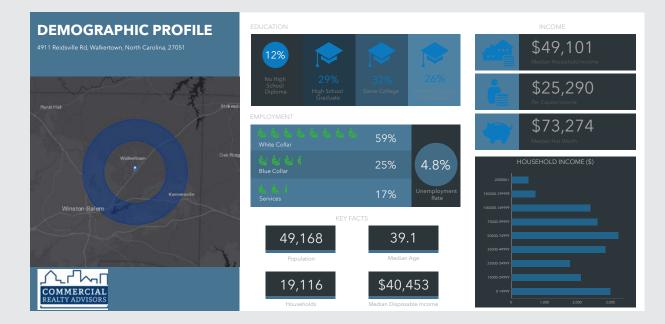

i-private niche development
- Municipal water main along Reidsville Road at Knoll Ridge and Ina Lane
- Zoned RS-9
- Offered at \$450,000

LEARN MORE ABOUT THIS PROPERTY

#### **BRAD KLOSTERMAN**

BradK@commercialrealtync.com 336.793.0890, ext 106 ±8.9 ACRES - LAND

FOR SALE

# INVESTMENT OR DEVELOPMENT LAND

4911 Reidsville Road Walkertown, NC 27051

Here's your opportunity to build a new semi-private niche development!

This pristine ±8.9 acre site is located in the rapidly developing Walkertown area of Forsyth County, adjacent to other neighborhoods. The property consists of a mixture of pine and hardwoods, and is ideally situated with direct access to Reidsville Road and Ina Lane. This property is located less than 1/4 mile from the new Northern Beltway interchange.

#### 1 MILE RANGE



#### 3 MILE RANGE



#### **5 MILE RANGE**



## NC DOT IMPROVEMENTS



NORTHERN BELTWAY SITE MAP



### **4911 REIDSVILLE ROAD**

| }               |                                    |                                                                                       |                                                                                                                                                                                                                                        |                                                                                                                                                                                                                                                               |
|-----------------|--------------