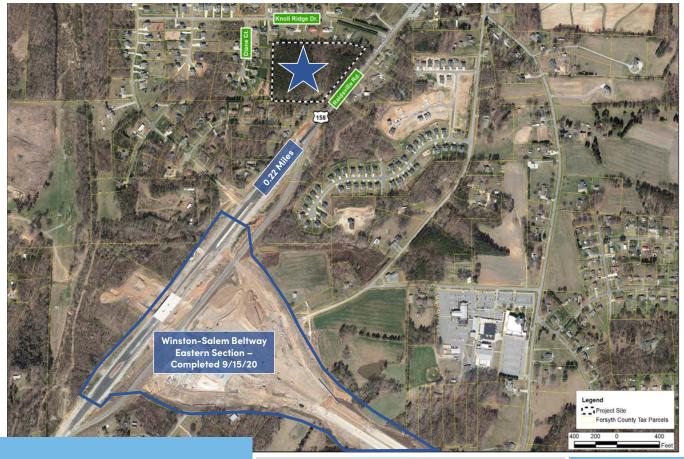

# **4911 REIDSVILLE ROAD**

Walkertown, NC 27051

Here's your opportunity to build a new semi-private niche development!

This pristine  $\pm 8.4$  acre site is located in the developing Walkertown area of Forsyth County, adjacent to other neighborhoods. The property is currently zoned RS-9, intended for residential development. It is located along the major corridor of US 158 / Reidsville Road and .22 miles from the newly opened Northern Beltway interchange. Future residents will be just minutes from Winston-Salem, Kernersville and the airport, but live in the quaint town of Walkertown, NC.

## LOCATION FEATURES

- Close to Northern Beltway interchange
- Direct access to Reidsville Road
- Popular, growing Walkertown area
- Municipal water main on south side of Reidsville Rd.
- Public sewer available with appropriate easements
- Adjacent to other neighboorhoods
- Recent home sales range from \$230k \$340k