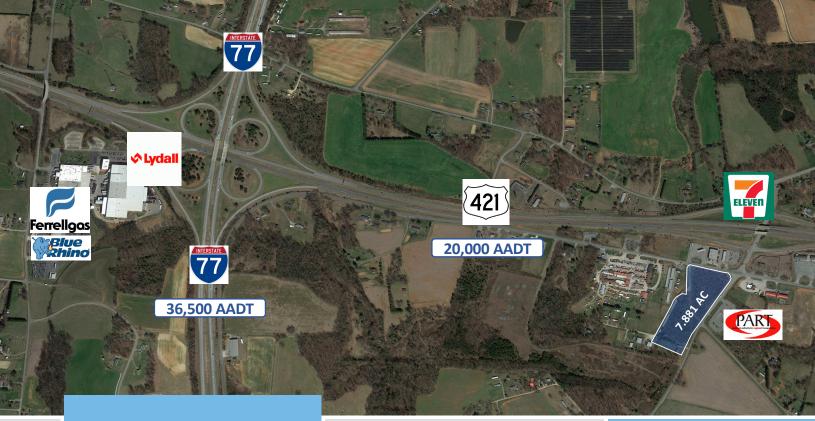

**KEY FEATURES** 

- ±7.881 AC of commercially zoned land
- Corner lot at intersection of Asbury Church Rd. / Rocky Branch Rd.
- High visibility from US-421 (20,000 average VPD)
- Great site for travel plaza or convenience store
- ±1 mile east of I-77 (36,500 average VPD)
- Directly across from Park & Ride
- Sewer/natural gas/fiber optic cable recently installed by Yadkin County
- \$895,000 | \$113,564 per acre

## HAMPTONVILLE COMMERCIAL LAND

Asbury Church Rd. & Rocky Branch Rd. Hamptonville, NC 27020

Excellent corner lot with ±7.881 acres of highly visible commercial land in Hamptonville, NC. The site is immediately off exit 264 on US-421 with approximately 400' of frontage on Rocky Branch Road. Averaging 20,000 VPD on US-421, this is an ideal location for a large travel plaza or convenience store. The property is one mile east of I-77 with 36,500 average VPD, and sits across the street from an existing park and ride location. Don't miss this incredible investment opportunity!