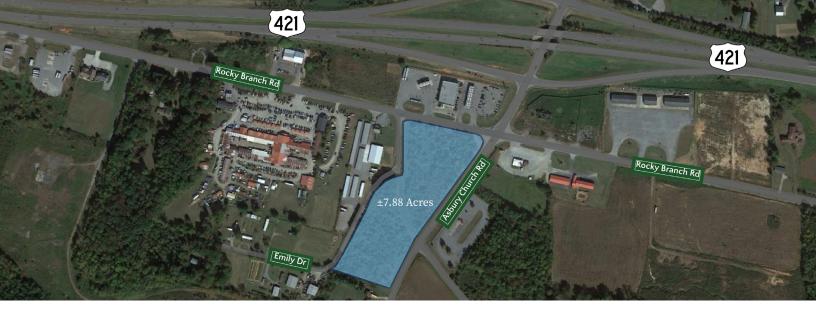

**KEY FEATURES** 

- ±7.881 AC of commercially zoned land
- Corner lot at intersection of Asbury Church Rd. / Rocky Branch Rd.
- High visibility from US-421 (20,000 average VPD)
- Great site for travel plaza or convenience store
- ±1 mile east of I-77 (36,500 average VPD)
- Directly across from Park & Ride
- Sewer/natural gas/fiber optic cable recently installed by Yadkin County
- \$895,000 | \$113,564 per acre

## HAMPTONVILLE COMMERCIAL LAND

Asbury Church Rd. & Rocky Branch Rd. Hamptonville, NC 27020

Excellent corner lot with ±7.881 acres of highly visible commercial land in Hamptonville, NC. The site is immediately off exit 264 on US-421 with approximately 400' of frontage on Rocky Branch Road. Averaging 20,000 VPD on US-421, this is an ideal location for a large travel plaza or convenience store. The property is one mile east of I-77 with 36,500 average VPD, and sits across the street from an existing park and ride location. Don't miss this incredible investment opportunity!