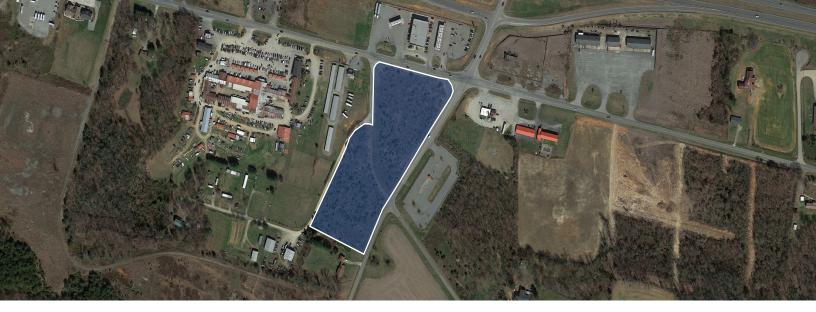

**KEY FEATURES** 

- ±7.881 AC of commercially zoned land
- Corner lot at intersection of Asbury Church Rd. / Rocky Branch Rd.
- High visibility from US-421 (20,000 average VPD)
- Great site for travel plaza, convenience store or other highway
- ±1 mile east of I-77 (36,500 average VPD)
- Directly across from Park & Ride
- Sewer/natural gas/fiber optic cable recently installed by Yadkin County

## HAMPTONVILLE COMMERCIAL LAND

Asbury Church Rd. & Rocky Branch Rd. Hamptonville, NC 27020

Excellent corner lot with ±7.881 acres of highly visible commercial land in Hamptonville, NC. The site is immediately off exit 264 on US-421 with approximately 400' of frontage on Rocky Branch Road. Averaging 20,000 VPD on US-421, this location is ideal a travel plaza, convenience store or other highway business. The property is one mile east of I-77 with 36,500 average VPD, and sits across the street from an existing park and ride location. Don't miss this incredible investment opportunity!