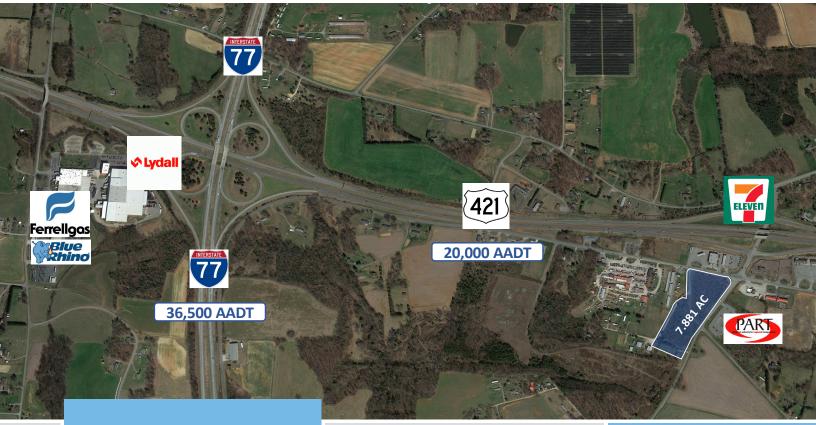

**KEY FEATURES** 

- ±7.881 AC of commercially zoned land
- Corner lot at intersection of Asbury Church Rd. / Rocky Branch Rd.
- High visibility from US-421 (20,000 average VPD)
- Great site for travel plaza, convenience store or other highway
- ±1 mile east of I-77 (36,500 average VPD)
- Directly across from Park & Ride
- Sewer/natural gas/fiber optic cable recently installed by Yadkin County

## HAMPTONVILLE COMMERCIAL LAND

Asbury Church Rd. & Rocky Branch Rd. Hamptonville, NC 27020

Excellent corner lot with ±7.881 acres of highly visible commercial land in Hamptonville, NC. The site is immediately off exit 264 on US-421 with approximately 400' of frontage on Rocky Branch Road. Averaging 20,000 VPD on US-421, this location is ideal a travel plaza, convenience store or other highway business. The property is one mile east of I-77 with 36,500 average VPD, and sits across the street from an existing park and ride location. Don't miss this incredible investment opportunity!