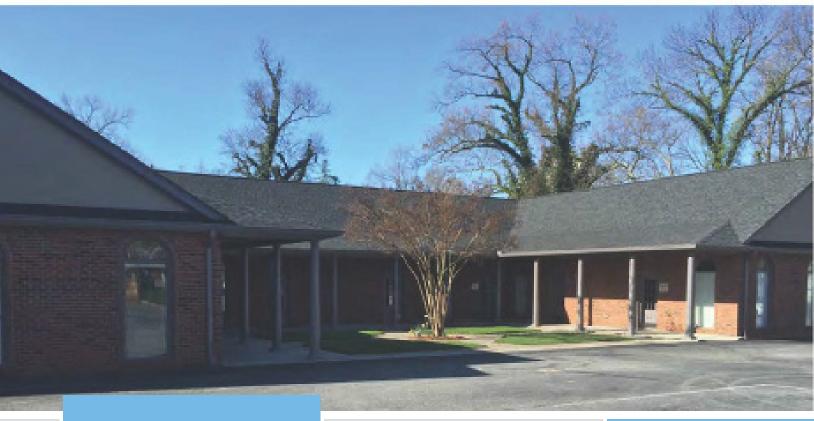

## **EMERYWOOD CENTRE OFFICE PARK - SUITE 104**

211 W. Lexington Ave., Suite 104 High Point, NC, 27262

Well appointed office suite located in popular heart of uptown High Point! Suite includes two separate offices, reception area, flexible work areas, and additional storage space.

## LOCATION FEATURES

- Located in the desirable heart of uptown High Point
- Situated between N. Main Street and Westchester Drive