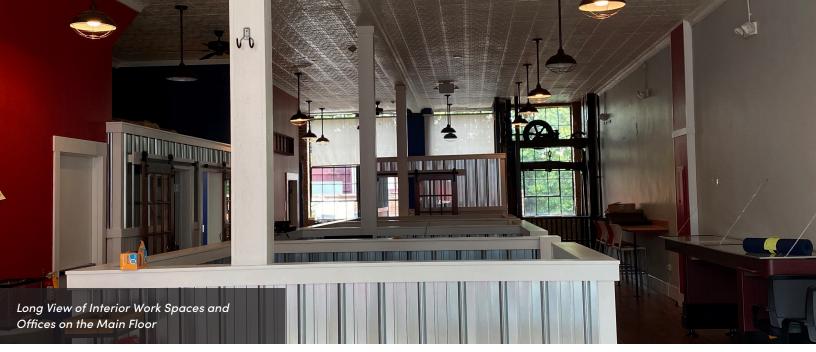

### **KEY FEATURES**

- ±2,480 SF main level office space plus ±2,480 lower level - ideally suited for storage or converted into offices
- Historic building in up and coming area in downtown Winston-Salem
- Retro design with unique
- Existing furniture may be available
- \$18.75 PSF Full Service Lease on main level
- \$7.50 PSF Full Service Lease on lower level

# HISTORIC OFFICE / RETAIL SPACE

705 N. Main Street Winston-Salem, NC 27101

Don't miss this opportunity to lease historic office or retail space in an exciting and vibrant part of downtown Winston-Salem! This property features retro design and unique architecture. The Full Service Lease includes office or retail area on the  $\pm 2,480$  SF main level as well as  $\pm 2,480$  SF conditioned lower level that is ideally suited for storage, but could easily be converted to office space. The existing furniture may be available.