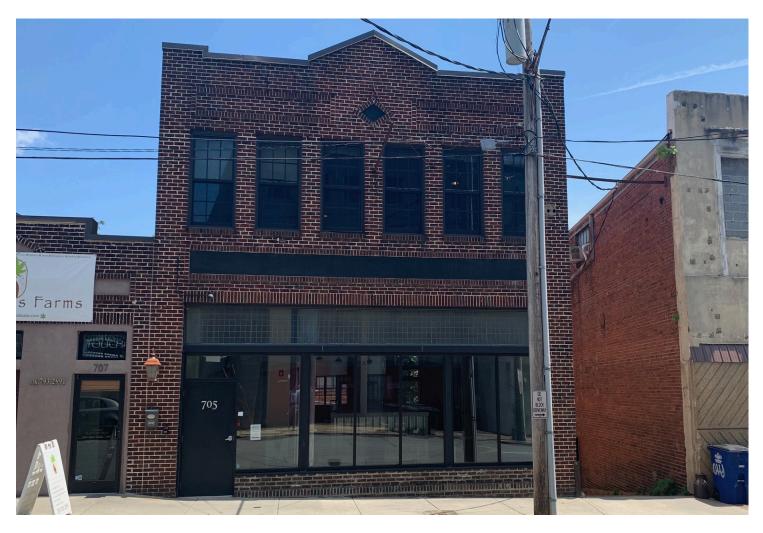

# HISTORIC OFFICE / RETAIL SPACE

705 N. Main Street Winston-Salem, NC 27101

Don't miss this opportunity to lease historic office or retail space in an exciting and vibrant part of downtown Winston-Salem! This property features retro design and unique architecture. The Full Service Lease includes office or retail area on the  $\pm 2,480$  SF main level as well as  $\pm 2,480$  SF conditioned lower level that is ideally suited for storage, but could easily be converted to office space. The existing furniture may be available.

## HISTORIC OFFICE / RETAIL IN DOWNTOWN WINSTON-SALEM

| Parking Office SF ±    | 27101<br>TBD<br>7,440 |
|------------------------|-----------------------|
| Parking<br>Office SF ± | TBD                   |
| Office SF ±            |                       |
| Office SF ±            |                       |
| Office SF ±            |                       |
|                        | 7 440                 |
|                        | 7,110                 |
| Floors                 | 3                     |
| pod Roof               | Rubber Membrane       |
|                        |                       |
|                        |                       |
| Winston-Salem Water    | City of Winston-Salem |
| Heat                   | Yes                   |
|                        |                       |
| Tax Pin                | 6835-28-3714          |
|                        |                       |
|                        |                       |
| - 0                    |                       |
| .1                     | ıl Heat               |