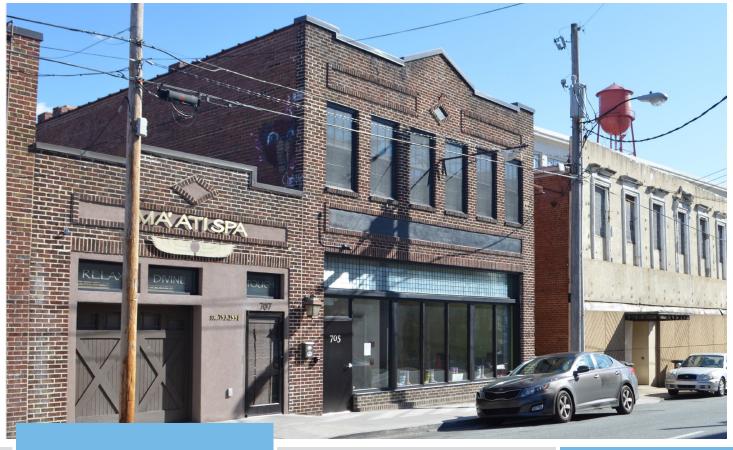

# HISTORIC OFFICE / RETAIL SPACE

705 N. Main Street Winston-Salem, NC 27101

Don't miss this opportunity to lease historic office or retail space in an exciting and vibrant part of downtown Winston-Salem! This property features retro design and unique architecture. The Full Service Lease includes office or retail area on the  $\pm 2,480$  SF main level as well as  $\pm 2,480$  SF conditioned lower level that is ideally suited for storage, but could easily be converted to office space. The existing furniture may be available.

## HISTORIC OFFICE / RETAIL IN DOWNTOWN WINSTON-SALEM

| Parking Office SF ±    | 27101<br>TBD<br>7,440 |
|------------------------|-----------------------|
| Parking<br>Office SF ± | TBD                   |
| Office SF ±            |                       |
| Office SF ±            |                       |
| Office SF ±            |                       |
|                        | 7 440                 |
|                        | 7,110                 |
| Floors                 | 3                     |
| pod Roof               | Rubber Membrane       |
|                        |                       |
|                        |                       |
| Winston-Salem Water    | City of Winston-Salem |
| Heat                   | Yes                   |
|                        |                       |
| Tax Pin                | 6835-28-3714          |
|                        |                       |
|                        |                       |
| - 0                    |                       |
| .1                     | ıl Heat               |