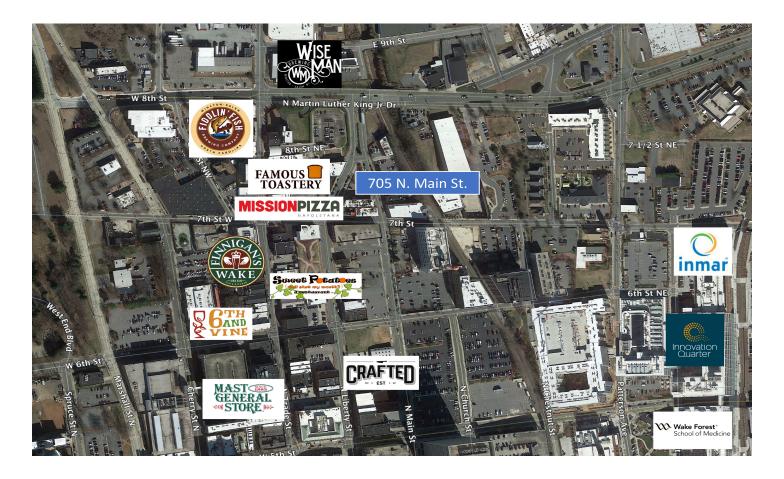

### LOCATION FEATURES

- Up and coming area of exciting downtown
  Winston-Salem
- Easy access to Salem Parkway, US 52 and I–40 highways
- Walking distance to downtown shops, bars, restaurants, hotels and apartments
- Close to the growing Innovation Quarter