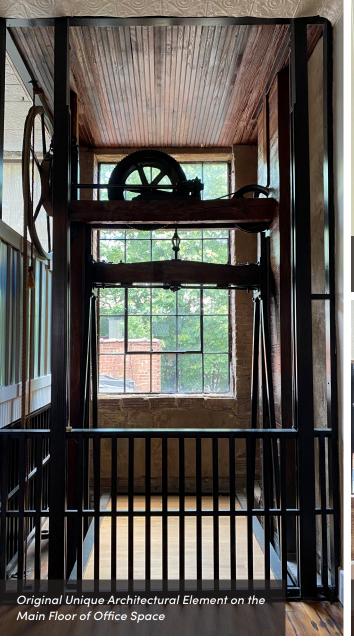

### **KEY FEATURES**

- ±2,480 SF main level office space plus ±2,480 lower level - ideally suited for storage or converted into offices
- Historic building in up and coming area in downtown Winston-Salem
- Retro design with unique
- Existing furniture may be available
- \$18.75 PSF Full Service Lease on main level
- \$7.50 PSF Full Service Lease on lower level

# HISTORIC OFFICE / RETAIL SPACE

705 N. Main Street Winston-Salem, NC 27101

Don't miss this opportunity to lease historic office or retail space in an exciting and vibrant part of downtown Winston-Salem! This property features retro design and unique architecture. The Full Service Lease includes office or retail area on the  $\pm 2,480$  SF main level as well as  $\pm 2,480$  SF conditioned lower level that is ideally suited for storage, but could easily be converted to office space. The existing furniture may be available.