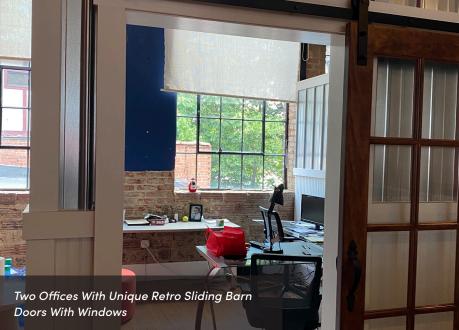

# HISTORIC OFFICE / RETAIL SPACE

705 N. Main Street Winston-Salem, NC 27101

Don't miss this opportunity to lease historic office or retail space in an exciting and vibrant part of downtown Winston-Salem! This property features retro design and unique architecture. The Full Service Lease includes office or retail area on the  $\pm 2,480$  SF main level as well as  $\pm 2,480$  SF conditioned lower level that is ideally suited for storage, but could easily be converted to office space. The existing furniture may be available.

### **KEY FEATURES**

- ±2,480 SF main level office space plus ±2,480 lower level - ideally suited for storage or converted into offices
- Historic building in up and coming area in downtown Winston-Salem
- Retro design with unique
- Existing furniture may be available
- \$18.75 PSF Full Service Lease on main level
- \$7.50 PSF Full Service Lease on lower level