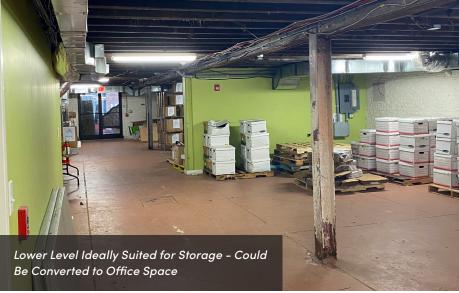

### **KEY FEATURES**

- ±2,480 SF main level office space plus ±2,480 lower level - ideally suited for storage or converted into offices
- Historic building in up and coming area in downtown Winston-Salem
- Retro design with unique
- Existing furniture may be available
- \$18.75 PSF Full Service Lease on main level
- \$7.50 PSF Full Service Lease on lower level

# HISTORIC OFFICE / RETAIL SPACE

705 N. Main Street Winston-Salem, NC 27101

Don't miss this opportunity to lease historic office or retail space in an exciting and vibrant part of downtown Winston-Salem! This property features retro design and unique architecture. The Full Service Lease includes office or retail area on the  $\pm 2,480$  SF main level as well as  $\pm 2,480$  SF conditioned lower level that is ideally suited for storage, but could easily be converted to office space. The existing furniture may be available.