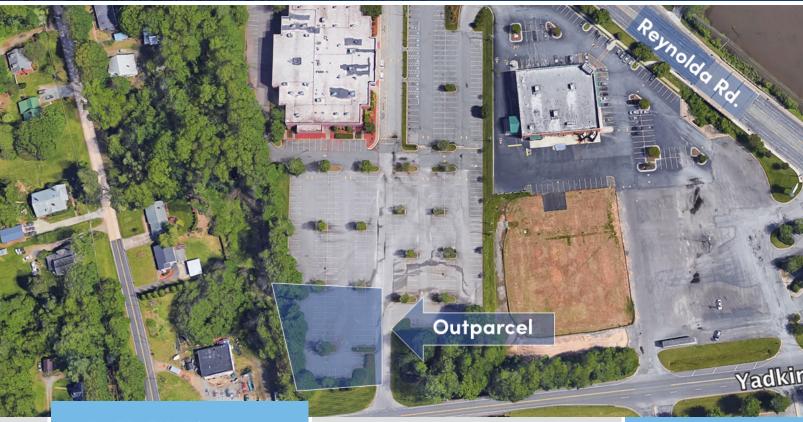

# OUTPARCEL FOR SALE OR LEASE

3640 Reynolda Road Winston Salem, NC 27106

Don't miss your opportunity to build and grow your business less than a mile from Greenbriar Farm S/D, the rapidly growing Pfafftown, NC, and the Reynolda Rd./Yadkinville Rd. corridors with a combined 28,000 trips per day. Get your business on the ground as this area continues to develop when the Northern Beltway connects to Reynolda Rd. (+/- 3 miles)— scheduled for completion in 2022. This area has been identified as having over a \$40M gap in retail services for the existing population, so there is huge retail potential!

## LOCATION FEATURES

- High ADT frontage on Yadkinville and Reynolda Roads
- Direct access and frontage along Yadkinville
  Road
- 1/3 mile from entrance to Greenbriar Farm subdivision
- Outparcel outside FEMA flood plain