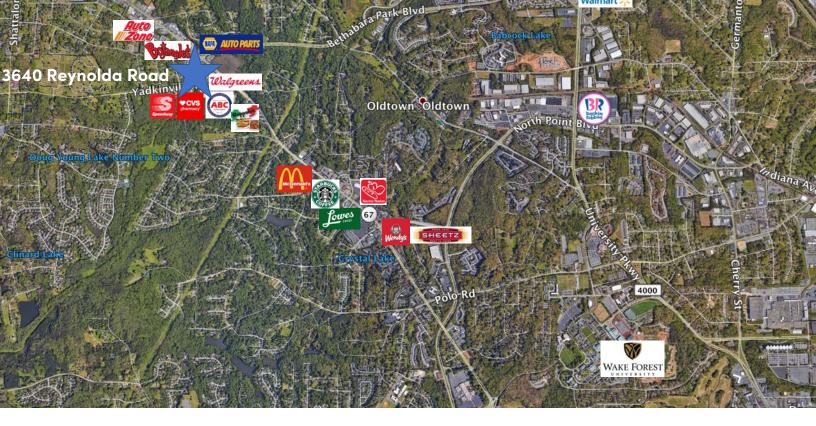

# OUTPARCEL FOR SALE OR LEASE

3640 Reynolda Road Winston Salem, NC 27106

Don't miss your opportunity to build and grow your business less than a mile from Greenbriar Farm S/D, the rapidly growing Pfafftown, NC, and the Reynolda Rd./Yadkinville Rd. corridors with a combined 28,000 trips per day. Get your business on the ground as this area continues to develop when the Northern Beltway connects to Reynolda Rd. (+/- 3 miles)— scheduled for completion in 2022. This area has been identified as having over a \$40M gap in retail services for the existing population, so there is huge retail potential!

## **KEY FEATURES**

- Yadkinville Rd. AADT 10,000 / Reynolda Rd. AADT 18,000 (over 28,000 AADT combined)
- Direct access and frontage along Yadkinville Rd.
- 1/3 mile from the entrance to the premiere Greenbriar Farm subdivision
- 1-3 mile population range from 7,500-43,000+
- Retail GAP analysis identifies \$40M+ leakage within 1 mile of the site.
- ~ 3 Miles from the Reynolda Rd. Beltway interchange