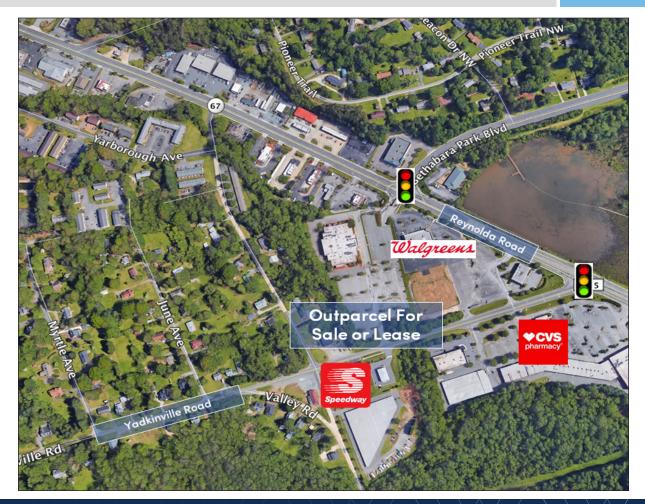

# OUTPARCEL FOR SALE OR LEASE

3640 Reynolda Road Winston Salem, NC 27106

Don't miss your opportunity to build and grow your business less than a mile from Greenbriar Farm S/D, the rapidly growing Pfafftown, NC, and the Reynolda Rd./Yadkinville Rd. corridors with a combined 28,000 trips per day. Get your business on the ground as this area continues to develop when the Northern Beltway connects to Reynolda Rd. (+/- 3 miles)— scheduled for completion in 2022. This area has been identified as having over a \$40M gap in retail services for the existing population, so there is huge retail potential!

## LOCATION FEATURES

- High ADT frontage on Yadkinville and Reynolda Roads
- Direct access and frontage along Yadkinville
  Road
- 1/3 mile from entrance to Greenbriar Farm subdivision
- Outparcel outside FEMA flood plain