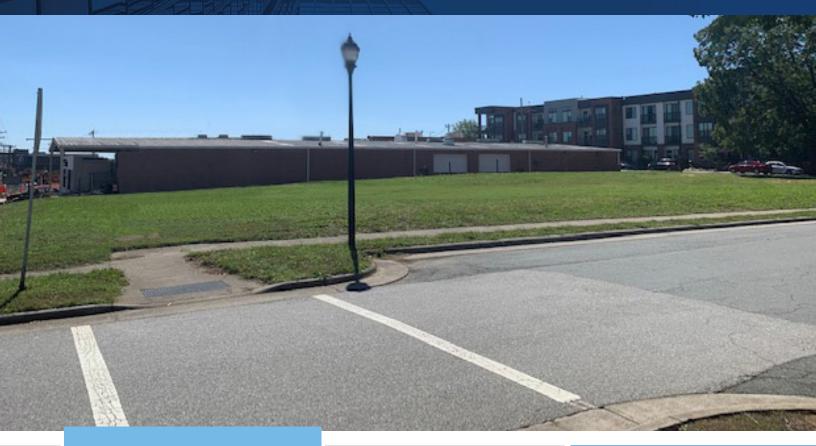

## **KEY FEATURES**

- Opportunity Zone property
- ±1.41 acre ground lease / build to suit opportunity
- Accessible development parcel with excellent frontage and visibility along North Broad Street
- North Broad Street ADT ±14,000
- ±1.5 blocks away from a 700+ parking space CCW deck
- ±0.4 miles from Truist Ballpark and ±0.5 miles Salem Parkway
- Pedestrian-friendly site within walking distance to Winston-Salem's favorite restaurants and hotels

# **BROAD AND HOLLY**

212 N. Broad Street Winston Salem, NC 27101

Don't miss this outstanding Ground Lease / Build to Suit opportunity in the West End of Downtown Winston-Salem. Within walking distance to multiple multifamily developments, various retailers, parks and some of Winston-Salem's better restaurants and hotels. Convenient to all Winston-Salem's highways, this pedestrian-friendly site will be great for many types of office and/or retail uses. Strategically located in an Opportunity Zone. Contact brokers for proposed use/building restrictions and pricing information.

# LOCATION FEATURES

- Opportunity Zone property
- Accessible development parcel, excellent frontage and visibility along N. Broad Street
- 1.5 blocks to 700+ parking space CCW deck
- Convenient to Salem Parkway and all major Winston-Salem highways
- Pedestrian-friendly / walkable to Truist Ballpark and a number of Winston-Salem's favorite parks, restaurants and hotels