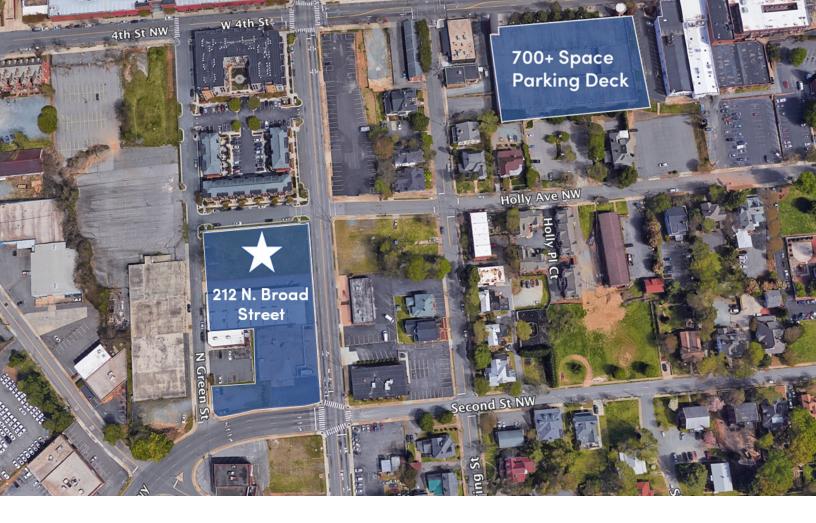

## **KEY FEATURES**

- Opportunity Zone property
- ±1.41 acre ground lease / build to suit opportunity
- Accessible development parcel with excellent frontage and visibility along North Broad Street
- North Broad Street ADT ±14,000
- ±1.5 blocks away from a 700+ parking space CCW deck
- ±0.4 miles from Truist Ballpark and ±0.5 miles Salem Parkway
- Pedestrian-friendly site within walking distance to Winston-Salem's favorite restaurants and hotels

# LOCATION FEATURES

- Opportunity Zone property
- Accessible development parcel, excellent frontage and visibility along N. Broad Street
- 1.5 blocks to 700+ parking space CCW deck
- Convenient to Salem Parkway and all major Winston-Salem highways
- Pedestrian-friendly / walkable to Truist Ballpark and a number of Winston-Salem's favorite parks, restaurants and hotels