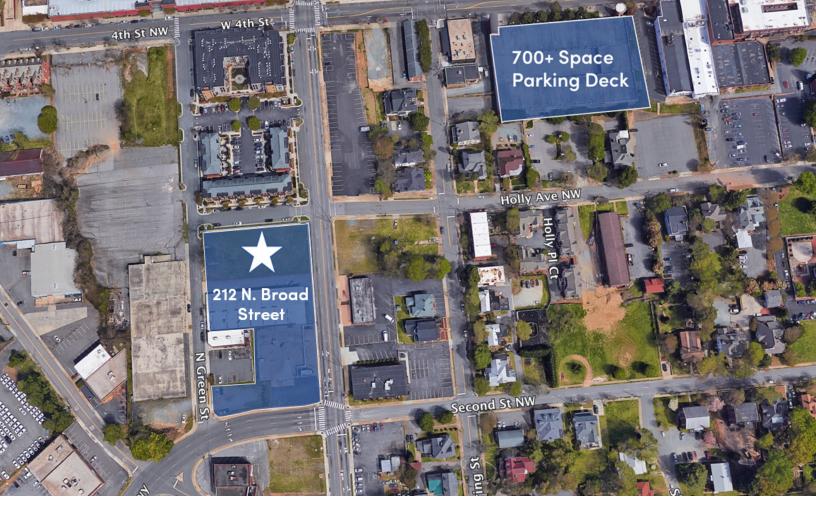

### **KEY FEATURES**

- Opportunity Zone property
- ±1.41 acre ground lease / build to suit opportunity
- Accessible development parcel with excellent frontage and visibility along North Broad Street
- North Broad Street ADT ±14,000
- ±1.5 blocks away from a 700+ parking space CCW deck
- ±0.4 miles from Truist Ballpark and ±0.5 miles Salem Parkway
- Pedestrian-friendly site within walking distance to Winston-Salem's favorite restaurants and hotels

### LOCATION FEATURES

- Opportunity Zone property
- Accessible development parcel, excellent frontage and visibility along N. Broad Street
- 1.5 blocks to 700+ parking space CCW deck
- Convenient to Salem Parkway and all major Winston-Salem highways
- Pedestrian-friendly / walkable to Truist Ballpark and a number of Winston-Salem's favorite parks, restaurants and hotels