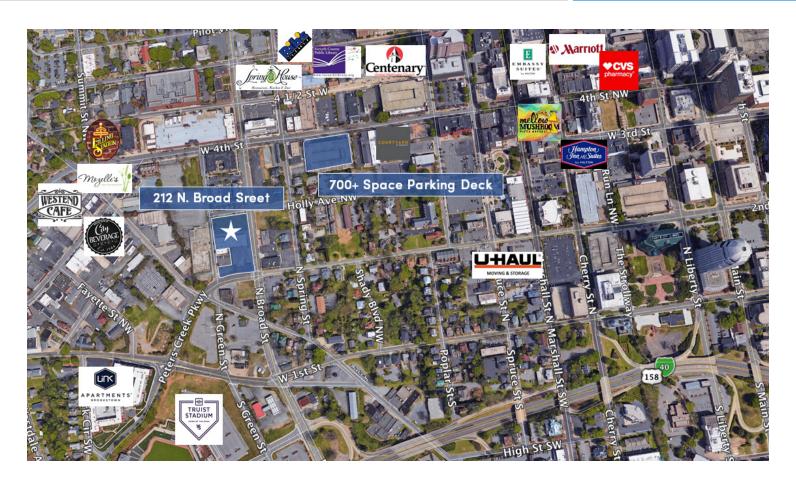

### **KEY FEATURES**

- Opportunity Zone property
- ±1.41 acre ground lease / build to suit opportunity
- Accessible development parcel with excellent frontage and visibility along North Broad Street
- North Broad Street ADT ±14,000
- ±1.5 blocks away from a 700+ parking space CCW deck
- ±0.4 miles from Truist Ballpark and ±0.5 miles Salem Parkway
- Pedestrian-friendly site within walking distance to Winston-Salem's favorite restaurants and hotels

# **BROAD AND HOLLY**

212 N. Broad Street Winston Salem, NC 27101

Don't miss this outstanding Ground Lease / Build to Suit opportunity in the West End of Downtown Winston-Salem. Within walking distance to multiple multifamily developments, various retailers, parks and some of Winston-Salem's better restaurants and hotels. Convenient to all Winston-Salem's highways, this pedestrian-friendly site will be great for many types of office and/or retail uses. Strategically located in an Opportunity Zone. Contact brokers for proposed use/building restrictions and pricing information.

### LOCATION FEATURES

- Opportunity Zone property
- Accessible development parcel, excellent frontage and visibility along N. Broad Street
- 1.5 blocks to 700+ parking space CCW deck
- Convenient to Salem Parkway and all major Winston-Salem highways
- Pedestrian-friendly / walkable to Truist Ballpark and a number of Winston-Salem's favorite parks, restaurants and hotels