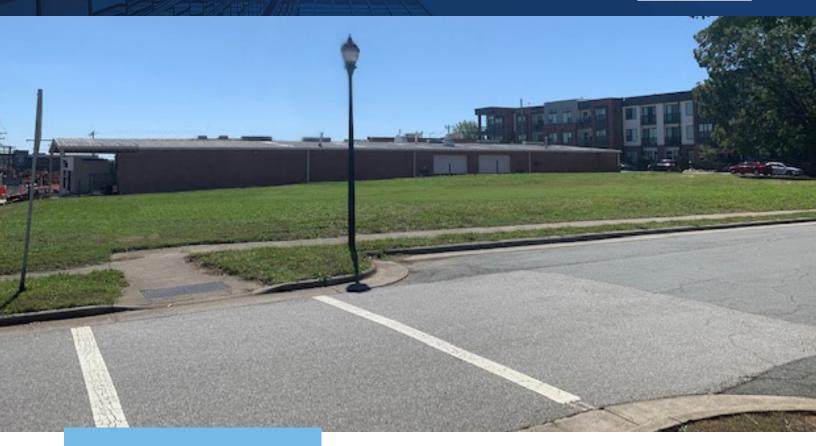

### **KEY FEATURES**

- Opportunity Zone property
- ±1.41 acre ground lease / build to suit opportunity
- Accessible development parcel with excellent frontage and visibility along North Broad Street
- North Broad Street ADT ±14,000
- ±1.5 blocks away from a 700+ parking space CCW deck
- ±0.4 miles from Truist Ballpark and ±0.5 miles Salem Parkway
- Pedestrian-friendly site within walking distance to Winston-Salem's favorite restaurants and hotels

# **BROAD AND HOLLY**

212 N. Broad Street Winston Salem, NC 27101

Don't miss this outstanding Ground Lease / Build to Suit opportunity in the West End of Downtown Winston-Salem. Within walking distance to multiple multifamily developments, various retailers, parks and some of Winston-Salem's better restaurants and hotels. Convenient to all Winston-Salem's highways, this pedestrian-friendly site will be great for many types of office and/or retail uses. Strategically located in an Opportunity Zone. Contact brokers for proposed use/building restrictions and pricing information.

### LOCATION FEATURES

- Opportunity Zone property
- Accessible development parcel, excellent frontage and visibility along N. Broad Street
- 1.5 blocks to 700+ parking space CCW deck
- Convenient to Salem Parkway and all major Winston-Salem highways
- Pedestrian-friendly / walkable to Truist Ballpark and a number of Winston-Salem's favorite parks, restaurants and hotels