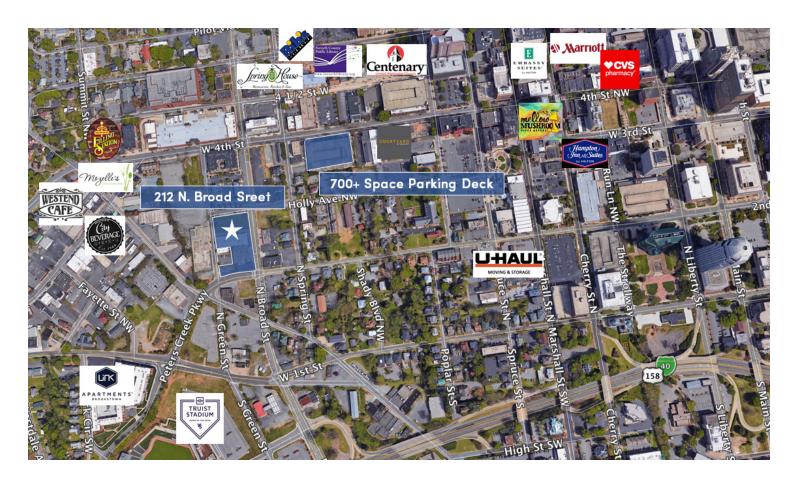

# **BROAD AND HOLLY**

212 N. Broad Street Winston Salem, NC 27101

Don't miss this outstanding Ground Lease / Build to Suit opportunity in the West End of Downtown Winston-Salem. Within walking distance to multiple multifamily developments, various retailers, parks and some of Winston-Salem's better restaurants and hotels. Convenient to all Winston-Salem's highways, this pedestrian-friendly site will be great for many types of office and/or retail uses. Strategically located in an Opportunity Zone. Contact brokers for proposed use/building restrictions and pricing information.

#### **KEY FEATURES**

- Opportunity Zone property
- ±1.41 acre ground lease / build to suit opportunity
- Accessible development parcel with excellent frontage and visibility along North Broad Street
- North Broad Street ADT ±14,000
- ±1.5 blocks away from a 700+ parking space CCW deck
- ±0.4 miles from Truisf Ballpark and ±0.5 miles Salem Parkway
- Pedestrian-triendly site within walking distance to Winston-Salem's favorite restaurants and hotels

### LOCATION FEATURES

- Opportunity Zone property
- Accessible development parcel, excellent frontage and visibility along N. Broad Street
- 1.5 blocks to 700+ parking space CCW deck
- Convenient to Salem Parkway and all major Winston-Salem highways
- Pedestrian-friendly / walkable to Truist Ballpark and a number of Winston-Salem's favorite parks, restaurants and hotels