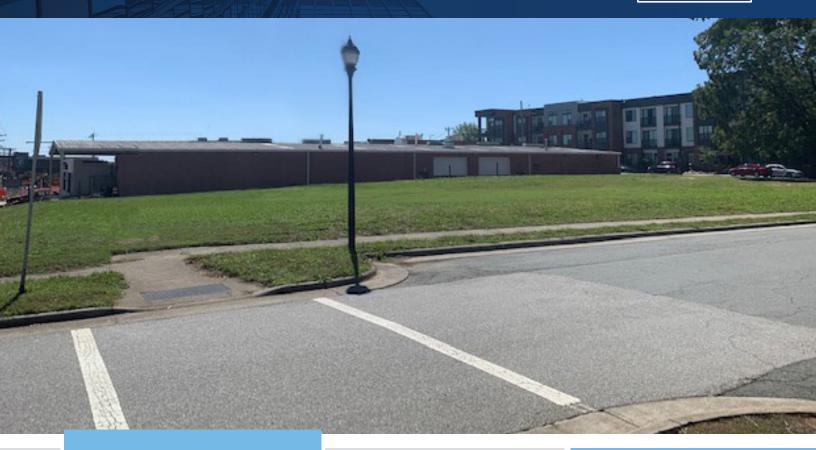

# **BROAD AND HOLLY**

212 N. Broad Street Winston Salem, NC 27101

Don't miss this outstanding Ground Lease / Build to Suit opportunity in the West End of Downtown Winston-Salem. Within walking distance to multiple multifamily developments, various retailers, parks and some of Winston-Salem's better restaurants and hotels. Convenient to all Winston-Salem's highways, this pedestrian-friendly site will be great for many types of office and/or retail uses. Strategically located in an Opportunity Zone. Contact brokers for proposed use/building restrictions and pricing information.

#### **KEY FEATURES**

- Opportunity Zone property
- ±1.41 acre ground lease / build to suit opportunity
- Accessible development parcel with excellent frontage and visibility along North Broad Street
- North Broad Street ADT ±14,000
- ±1.5 blocks away from a 700+ parking space CCW deck
- ±0.4 miles from Truisf Ballpark and ±0.5 miles Salem Parkway
- Pedestrian-triendly site within walking distance to Winston-Salem's favorite restaurants and hotels