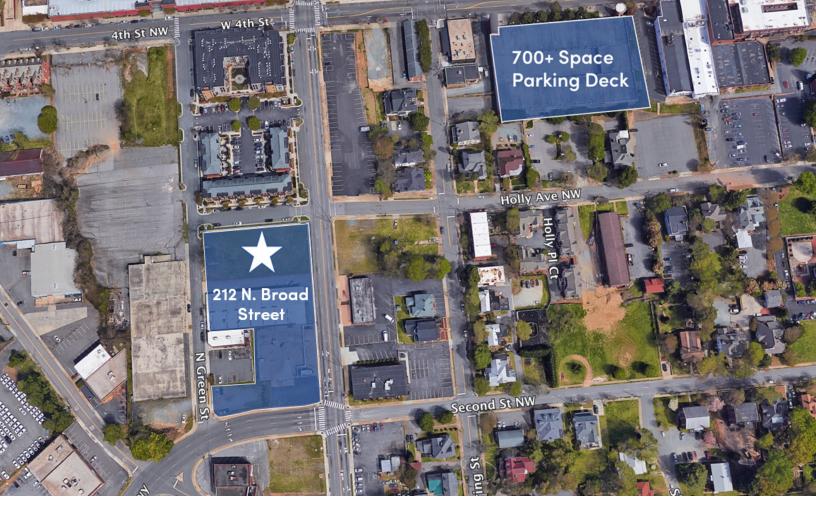

#### **KEY FEATURES**

- Opportunity Zone property
- ±1.41 acre ground lease / build to suit opportunity
- Accessible development parcel with excellent frontage and visibility along North Broad Street
- North Broad Street ADT ±14,000
- ±1.5 blocks away from a 700+ parking space CCW deck
- ±0.4 miles from Truisf Ballpark and ±0.5 miles Salem Parkway
- Pedestrian-triendly site within walking distance to Winston-Salem's favorite restaurants and hotels

### LOCATION FEATURES

- Opportunity Zone property
- Accessible development parcel, excellent frontage and visibility along N. Broad Street
- 1.5 blocks to 700+ parking space CCW deck
- Convenient to Salem Parkway and all major Winston-Salem highways
- Pedestrian-friendly / walkable to Truist Ballpark and a number of Winston-Salem's favorite parks, restaurants and hotels