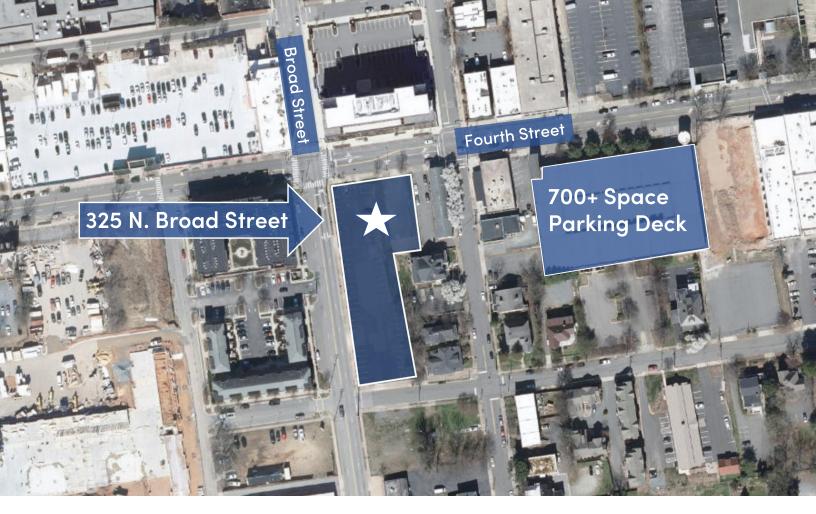

# **4TH AND BROAD STREET**

325 N. Broad Street Winston Salem, NC 27101

Take advantage of the opportunity to create your ideal business environment with this build to suit opportunity in highly popular West End area in downtown Winston-Salem! This ±0.95 acre pedestrian-friendly lot is walking distance to Winston-Salem's best restaurants, hotels, parks and Truist Stadium, home of the Winston-Salem Dash baseball team. High traffic and visibility along both Fourth and Broad Streets, this location provides easy access to all major highways. Over 700 parking spaces available in protected parking deck 1/2 block away. Strategically located in an opportunity zone.

## KEY FEATURES

- Opportunity Zone property
- ±0.95 acre ground lease / build to suit opportunity
- Accessible redevelopment site with premier visibility frontage along Broad Street and Fourth Street in highly desirable West End in downtown Winston-Salem
- 700+ parking spaces available in CCW deck - 1/2 block away
- Fourth St. ADT 4,000, N. Broad St. ADT 14,000 (over 18,000 combined
- Easy access to Salem Parkway (Bs 40), Peters Creek Parkway, Silas Creek Parkway, I-40 and US 52
- Contact brokers for proposed use. building restrictions and pricing information

### LOCATION FEATURES

- Opportunity Zone property
- Accessible redevelopment site with frontage along Broad and Fourth Streets in the West End of downtown Winston-Salem
- Direct access with premier visibility along N.
  Broad Street and Fourth Street
- 700+ parking space CCW deck 1/2 block away
- Fourth Street ADT 4,000 / N. Broad St. ADT 14,000 (over 18,000 ADT combined)
- Pedestrian friendly and close to a number of Winston-Salem's best restaurants and hotels