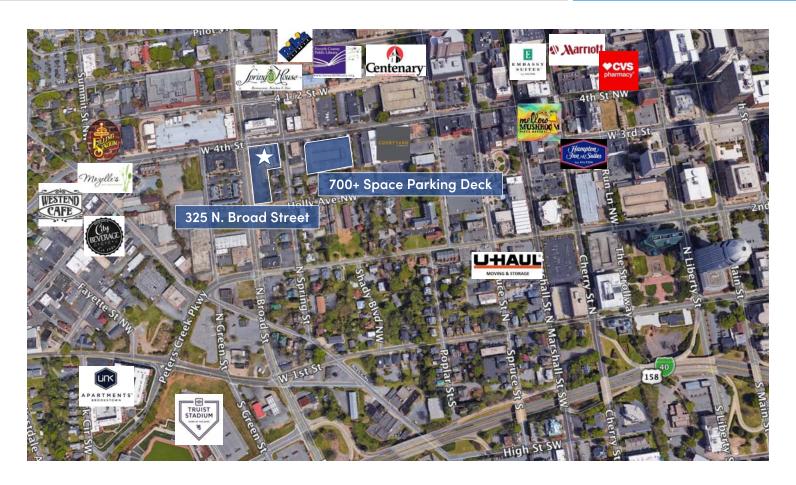

# **4TH AND BROAD STREET**

325 N. Broad Street Winston Salem, NC 27101

Take advantage of the opportunity to create your ideal business environment with this build to suit opportunity in highly popular West End area in downtown Winston-Salem! This ±0.95 acre pedestrian-friendly lot is walking distance to Winston-Salem's best restaurants, hotels, parks and Truist Stadium, home of the Winston-Salem Dash baseball team. High traffic and visibility along both Fourth and Broad Streets, this location provides easy access to all major highways. Over 700 parking spaces available in protected parking deck 1/2 block away. Strategically located in an opportunity zone.

## KEY FEATURES

- Opportunity Zone property
- ±0.95 acre ground lease / build to suit opportunity
- Accessible redevelopment site with premier visibility frontage along Broad Street and Fourth Street in highly desirable West End in downtown Winston-Salem
- 700+ parking spaces available in CCW deck - 1/2 block away
- Fourth St. ADT 4,000, N. Broad St. ADT 14,000 (over 18,000 combined
- Easy access to Salem Parkway (Bs 40), Peters Creek Parkway, Silas Creek Parkway, I-40 and US 52
- Contact brokers for proposed use. building restrictions and pricing information

### LOCATION FEATURES

- Opportunity Zone property
- Accessible redevelopment site with frontage along Broad and Fourth Streets in the West End of downtown Winston-Salem
- Direct access with premier visibility along N.
  Broad Street and Fourth Street
- 700+ parking space CCW deck 1/2 block away
- Fourth Street ADT 4,000 / N. Broad St. ADT 14,000 (over 18,000 ADT combined)
- Pedestrian friendly and close to a number of Winston-Salem's best restaurants and hotels