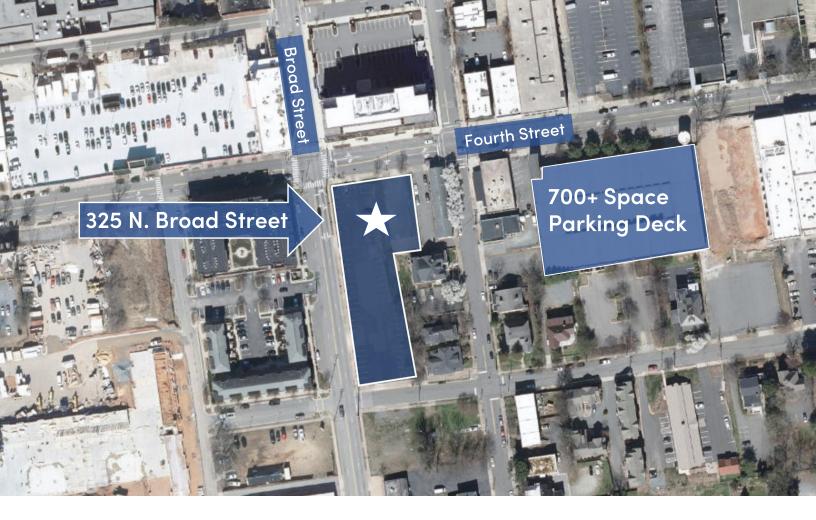

# **4TH AND BROAD STREET**

325 N. Broad Street Winston Salem, NC 27101

Take advantage of the opportunity to create your ideal business environment with this build to suit opportunity in highly popular West End area in downtown Winston-Salem! This ±0.95 acre pedestrian-friendly lot is walking distance to Winston-Salem's best restaurants, hotels, parks and Truist Stadium, home of the Winston-Salem Dash baseball team. High traffic and visibility along both Fourth and Broad Streets, this location provides easy access to all major highways. Over 700 parking spaces available in protected parking deck 1/2 block away. Strategically located in an opportunity zone.

#### LOCATION FEATURES

- Opportunity Zone property
- Accessible redevelopment site with frontage along Broad and Fourth Streets in the West End of downtown Winston-Salem
- Direct access with premier visibility along N.
  Broad Street and Fourth Street
- 700+ parking space CCW deck 1/2 block away
- Fourth Street ADT 4,000 / N. Broad St. ADT
  14,000 (over 18,000 ADT combined)
- Pedestrian friendly and close to a number of Winston-Salem's best restaurants and hotels