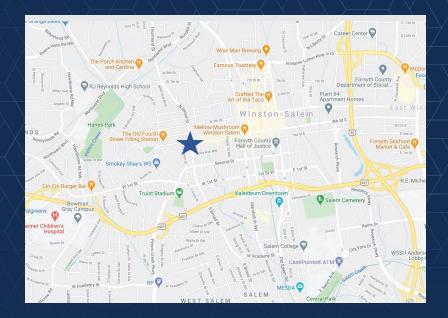

# **4TH AND BROAD STREET**

325 N. Broad Street Winston Salem, NC 27101

Take advantage of the opportunity to create your ideal business environment with this build to suit opportunity in highly popular West End area in downtown Winston-Salem! This ±0.95 acre pedestrian-friendly lot is walking distance to Winston-Salem's best restaurants, hotels, parks and Truist Stadium, home of the Winston-Salem Dash baseball team. High traffic and visibility along both Fourth and Broad Streets, this location provides easy access to all major highways. Over 700 parking spaces available in protected parking deck 1/2 block away. Strategically located in an opportunity zone.