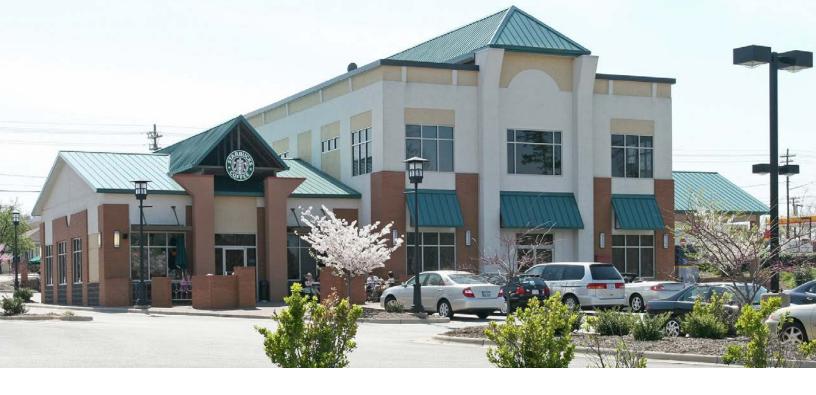

## **KEY FEATURES**

- ±5,600 SF suite available in Class A retail center
- Adjacent to Starbucks
- Combined AADT of ±44,000 along Robinhood and Peace Haven roads
- Located in Winston-Salem's premier demographic area
- This Robinhood Road area provides convenient access to Silas Creek Parkway, Salem Parkway and I-40
- Close to popular Buena Vista, Sherwood Forest and Mt. Tabor neighborhoods
- Other tenants include: Starbucks, CVS, Fresh Market, Subway and Five Guys
- \$25.00 NNN Lease

# MOUNT TABOR PLACE RETAIL/OFFICE 3333 Robinhood Road Winston-Salem, NC 27106

Mount Tabor Place is a neighborhood center anchored by CVS and The Fresh Market, featuring tenants such as Starbucks, Five Guys and Subway. The property is conveniently located along Robinhood Road with quick access to Silas Creek Parkway, Salem Parkway and I-40. ±5,600SF is currently available for lease in this Class A retail center. The space is in finished condition and is ready for immediate occupancy. Previously a full-service bank branch with a drive-thru, formerly occupied by PNC Bank. The second level is a Class A Office space with perimeter offices, a conference room and a break room.