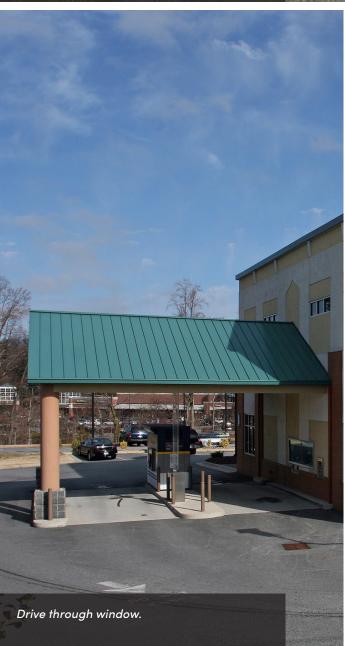

# MOUNT TABOR PLACE RETAIL/OFFICE 3333 Robinhood Road Winston-Salem, NC 27106

Mount Tabor Place is a neighborhood center anchored by CVS and The Fresh Market, featuring tenants such as Starbucks, Five Guys and Subway. The property is conveniently located along Robinhood Road with quick access to Silas Creek Parkway, Salem Parkway and I-40. ±5,600SF is currently available for lease in this Class A retail center. The space is in finished condition and is ready for immediate occupancy. Previously a full-service bank branch with a drive-thru, formerly occupied by PNC Bank. The second level is a Class A Office space with perimeter offices, a conference room and a break room.