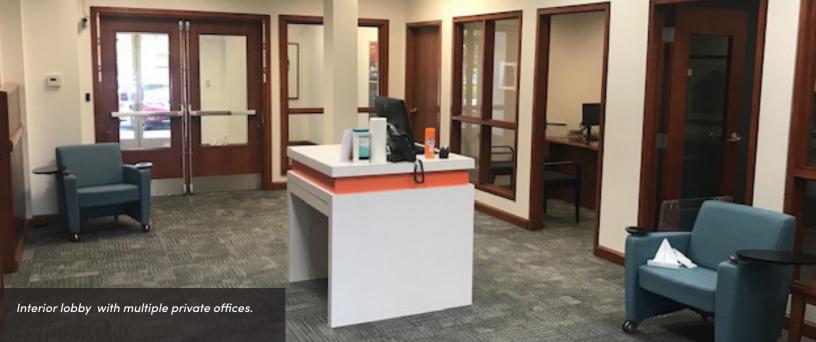

# MOUNT TABOR PLACE RETAIL/OFFICE 3333 Robinhood Road Winston-Salem, NC 27106

Mount Tabor Place is a neighborhood center anchored by CVS and The Fresh Market, featuring tenants such as Starbucks, Five Guys and Subway. The property is conveniently located along Robinhood Road with quick access to Silas Creek Parkway, Salem Parkway and I-40. ±5,600SF is currently available for lease in this Class A retail center. The space is in finished condition and is ready for immediate occupancy. Previously a full-service bank branch with a drive-thru, formerly occupied by PNC Bank. The second level is a Class A Office space with perimeter offices, a conference room and a break room.