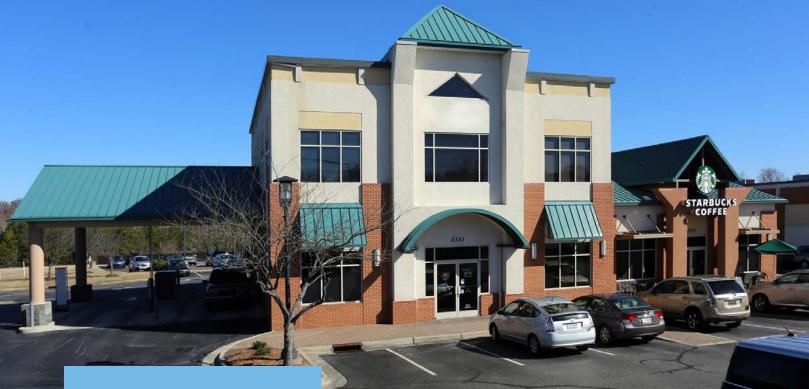

# MOUNT TABOR PLACE RETAIL/OFFICE 3333 Robinhood Road Winston-Salem, NC 27106

Mount Tabor Place is a neighborhood center anchored by CVS and The Fresh Market, featuring tenants such as Starbucks, Five Guys and Subway. The property is conveniently located along Robinhood Road with quick access to Silas Creek Parkway, Salem Parkway and I-40. ±5,600SF is currently available for lease in this Class A retail center. The space is in finished condition and is ready for immediate occupancy. Previously a full-service bank branch with a drive-thru, formerly occupied by PNC Bank. The second level is a Class A Office space with perimeter offices, a conference room and a break room.