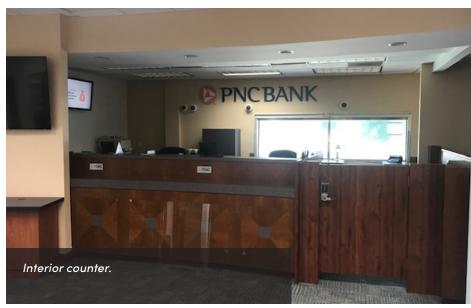

# MOUNT TABOR PLACE RETAIL/OFFICE 3333 Robinhood Road Winston-Salem, NC 27106

Mount Tabor Place is a neighborhood center anchored by CVS and The Fresh Market, featuring tenants such as Starbucks, Five Guys and Subway. The property is conveniently located along Robinhood Road with quick access to Silas Creek Parkway, Salem Parkway and I-40. ±5,600SF is currently available for lease in this Class A retail center. The space is in finished condition and is ready for immediate occupancy. Previously a full-service bank branch with a drive-thru, formerly occupied by PNC Bank. The second level is a Class A Office space with perimeter offices, a conference room and a break room.