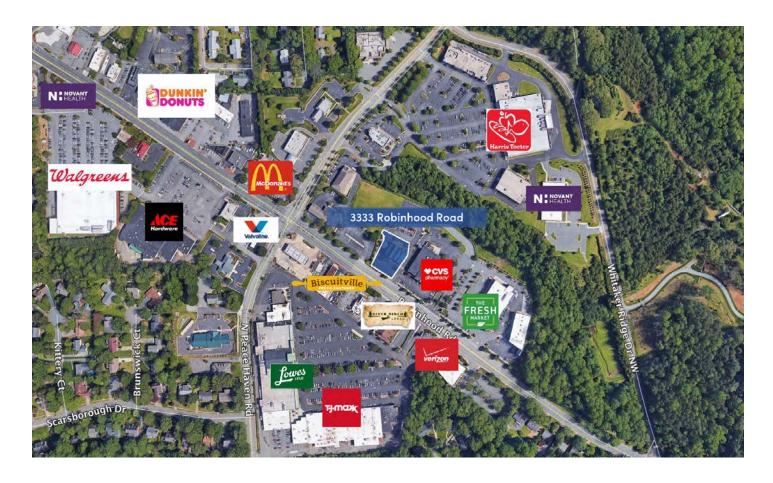

## **KEY FEATURES**

- ±5,600 SF suite available in Class A retail center
- Adjacent to Starbucks
- Combined AADT of ±44,000 along Robinhood and Peace Haven roads
- Located in Winston-Salem's premier demographic area
- This Robinhood Road area provides convenient access to Silas Creek Parkway, Salem Parkway and I-40
- Close to popular Buena Vista, Sherwood Forest and Mt. Tabor neighborhoods
- Other tenants include: Starbucks, CVS, Fresh Market, Subway and Five Guys
- \$25.00 NNN Lease

### LOCATION FEATURES

- High AADT of ±44,000
- Close proximity to Silas Creek Parkway,
  Salem Parkway and I-40
- Located near many popular Winston-Salem neighborhoods