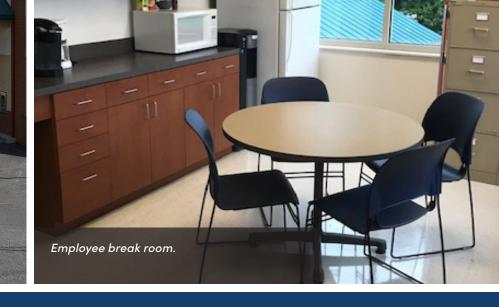

# MOUNT TABOR PLACE RETAIL/OFFICE 3333 Robinhood Road Winston-Salem, NC 27106

Mount Tabor Place is a neighborhood center anchored by CVS and The Fresh Market, featuring tenants such as Starbucks, Five Guys and Subway. The property is conveniently located along Robinhood Road with quick access to Silas Creek Parkway, Salem Parkway and I-40. ±5,600SF is currently available for lease in this Class A retail center. The space is in finished condition and is ready for immediate occupancy. Previously a full-service bank branch with a drive-thru, formerly occupied by PNC Bank. The second level is a Class A Office space with perimeter offices, a conference room and a break room.