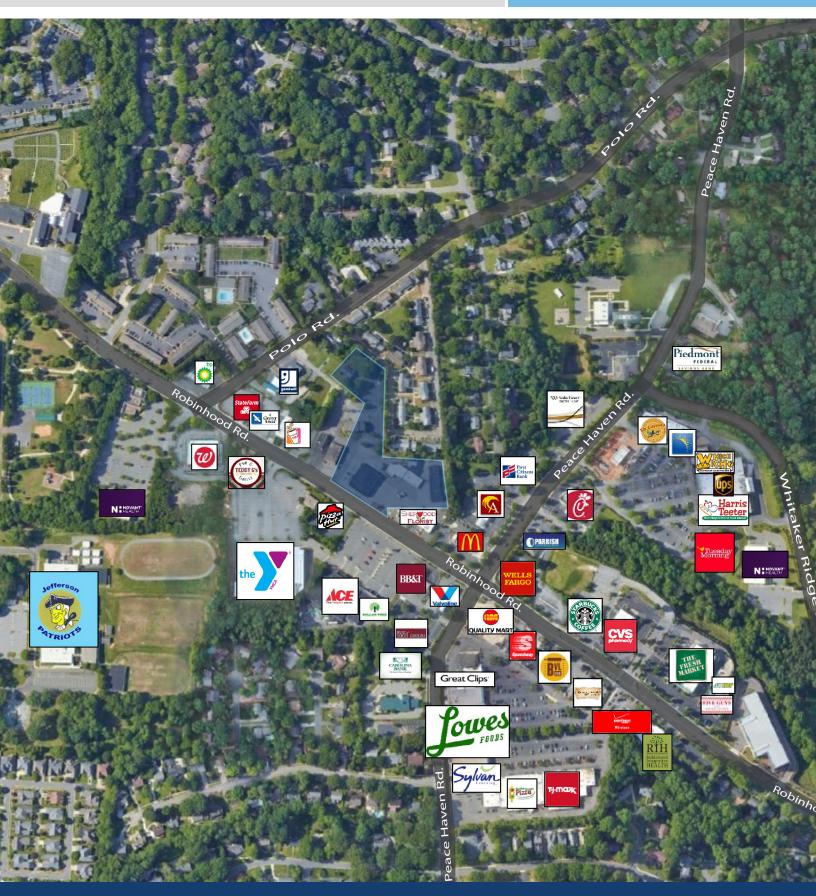

- Located in Winston-Salem's strongest demographic area.
- 3,344 households within a 1 mile radius from
- Robinhood Road AADT 20,000 / Peace
  Haven Road AADT 15,000 (over 35,000 AADT
  combined)
- \$85,546 median household income in a 1 mile radius from the site
- Strong retail presence near the site, less than 0.3 miles from Whitaker Square Shopping Center and Sherwood Plaza Shopping Center
- 0.7 miles from Silas Creek Parkway, 2.5 mile from 421/Salem Parkway
- Zoned Highway Business (HB)

# LOCATION FEATURES

- Excellent location on Robinhood Road between Peace Haven and Polo Roads
- Proximity to many restaurants, retail, and Silas Creek Parkway
- Very high traffic counts: ±20,000 AADT (Robinhood Road) and ±15,000 AADT (Peace Haven Road)