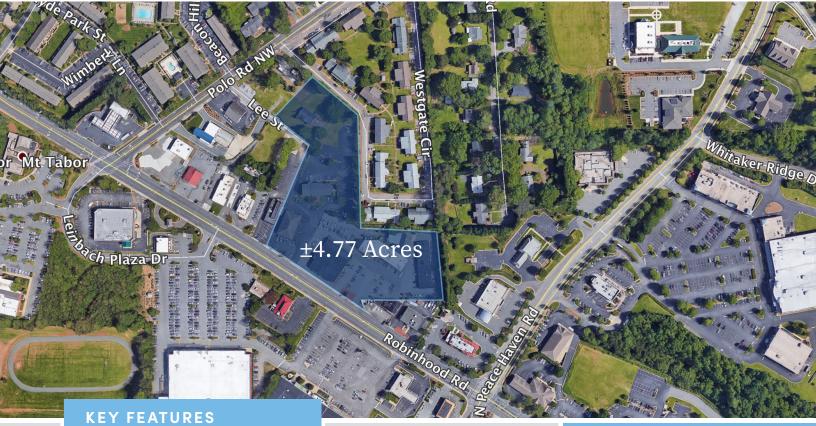

### ±4.77 ACRE DEVELOPMENT SITE

# LOCATION FEATURES

- Excellent location on Robinhood Road between Peace Haven and Polo Roads
- Proximity to many restaurants, retail, and Silas Creek Parkway
- Very high traffic counts: ±20,000 AADT (Robinhood Road) and ±15,000 AADT (Peace Haven Road)