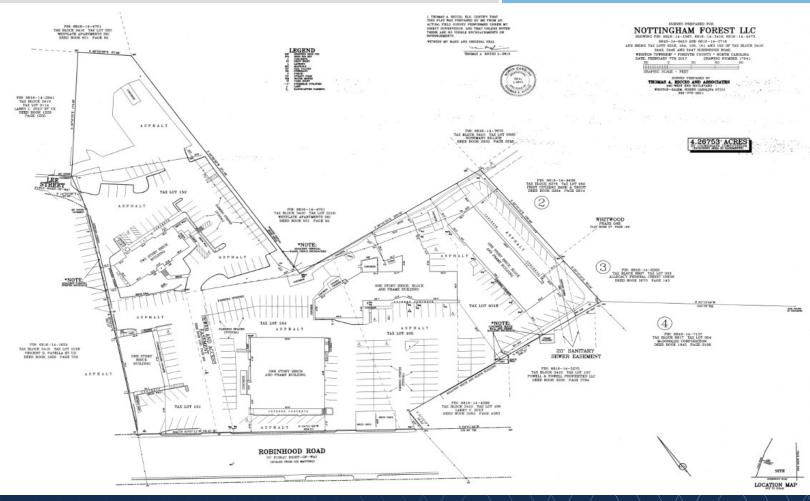

# PRIME MULTIFAMILY DEVELOPMENT SITE

3443-3447 Robinhood Road, Winston-Salem, NC 27106

This ±4.77 acre developement site features excellent access to some of Winston-Salem's most densely traveled thoroughfares (Robinhoos Rd. and Peace Haven Rd.) and is located in Winston-Salem's premier demographic area. This site is zoned HB (Highway Business) and can support up to 200 multifamily units. This pedestrian-friendly site is located in close proximity to multiple restaurants and retailers, and provides nearby access to Silas Creek Parkway (Hwy-67). Contact brokers for pricing information.