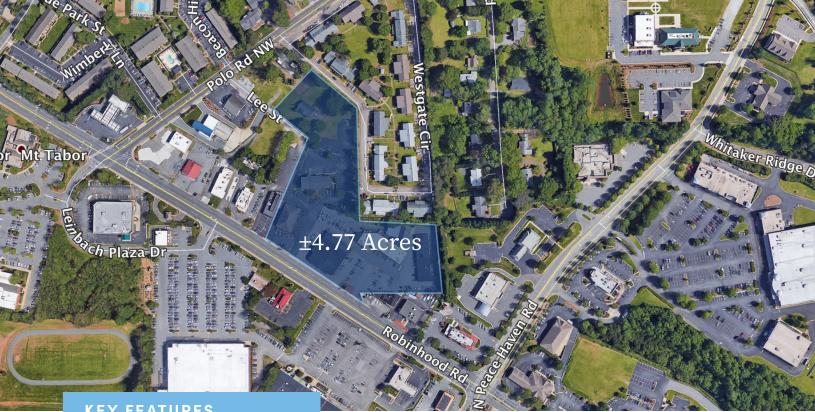

# 3443-3447 Robinhood Road, Winston-Salem, NC 27106

This ±4.77 acre developement site features excellent access to some of Winston-Salem's most densely traveled thoroughfares (Robinhoos Rd. and Peace Haven Rd.) and is located in Winston-Salem's premier demographic area. This site is zoned HB (Highway Business) and can support up to 200 multifamily units. This pedestrian-friendly site is located in close proximity to multiple restaurants and retailers, and provides nearby access to Silas Creek Parkway (Hwy-67). Contact brokers for pricing information.

## LOCATION FEATURES

- Excellent location on Robinhood Road between Peace Haven and Polo Roads
- Proximity to many restaurants, retail, and Silas Creek Parkway
- Very high traffic counts: ±20,000 AADT (Robinhood Road) and ±15,000 AADT (Peace Haven Road)