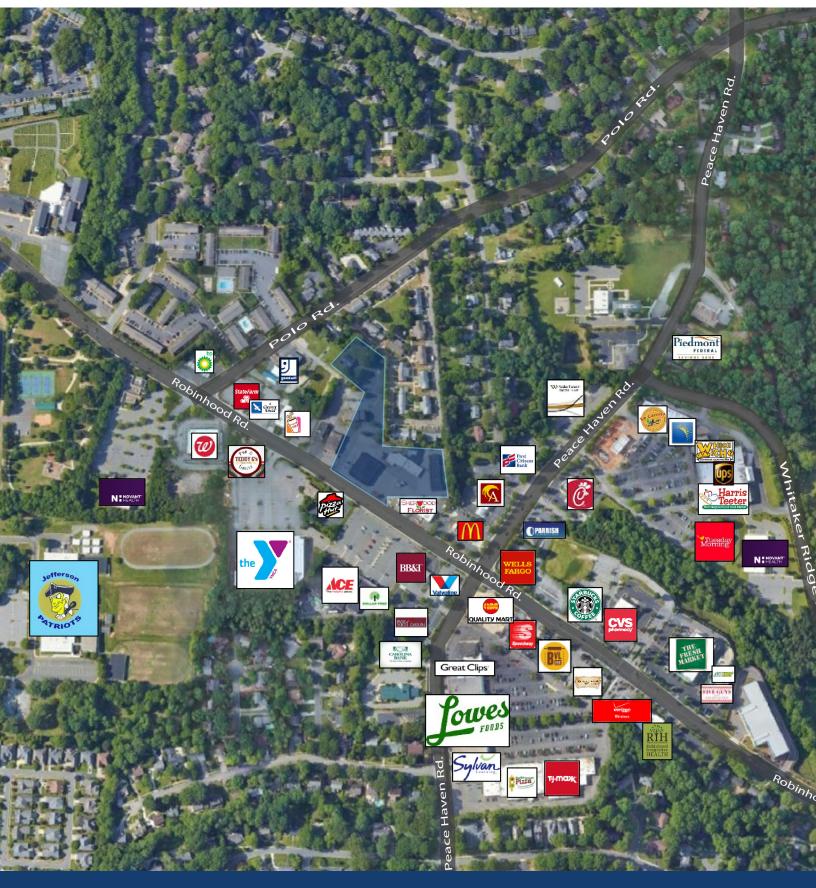

## LOCATION FEATURES

- Excellent location on Robinhood Road between Peace Haven and Polo Roads
- Proximity to many restaurants, retail, and Silas Creek Parkway
- Very high traffic counts: ±20,000 AADT (Robinhood Road) and ±15,000 AADT (Peace Haven Road)