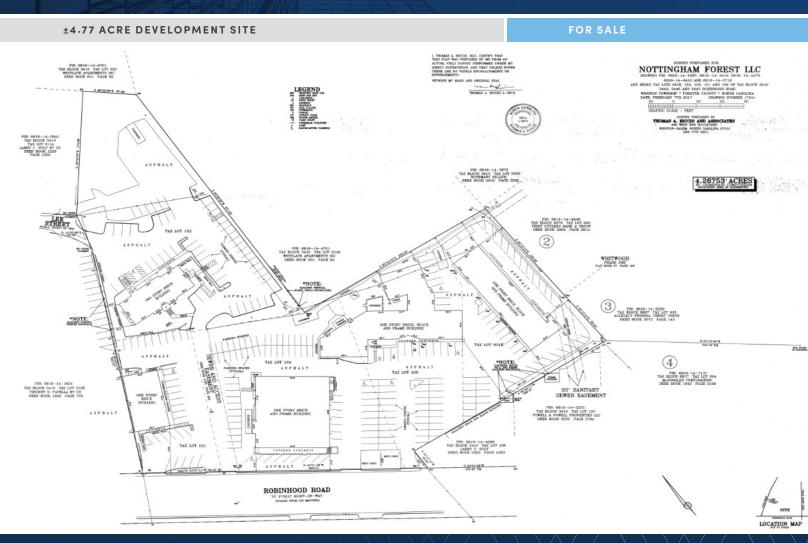

# 3443-3447 Robinhood Road, Winston-Salem, NC 27106

This ±4.77 acre developement site features excellent access to some of Winston-Salem's most densely traveled thoroughfares (Robinhoos Rd. and Peace Haven Rd.) and is located in Winston-Salem's premier demographic area. This site is zoned HB (Highway Business) and can support up to 200 multifamily units. This pedestrian-friendly site is located in close proximity to multiple restaurants and retailers, and provides nearby access to Silas Creek Parkway (Hwy-67). Contact brokers for pricing information.

±4.77 ACRE DEVELOPMENT SITE

FOR SALE