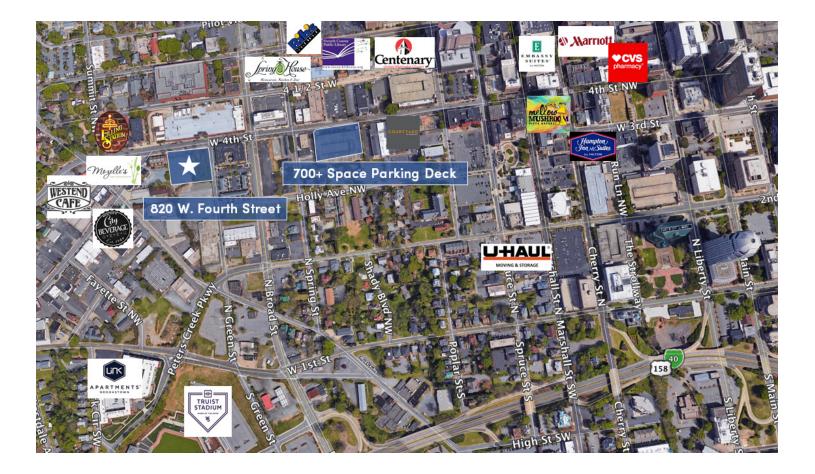

# **4TH AND GREEN**

820 W. Fourth Street Winston Salem, NC 27101

Don't miss this prime development opportunity with excellent frontage along 4th Street in the West End of downtown Winston-Salem. Ground Lease / Build to Suit opportunities available. Located near multiple downtown multifamily complexes and various retailers. The access frontage along 4th Street has traffic counts of ±4,000 ADT. Pedestrianfriendly site within walking distance to a 700+ parking space CCW deck as well as some of Winston-Salem's favorite parks, restaurants and hotels. Strategically located in an Opportunity Zone. Contact brokers for proposed use/building restrictions and pricing information.

## LOCATION FEATURES

- Opportunity Zone property
- Direct access and frontage along 4th Street with 4,000 ADT, adjacent to N. Broad Street with 14,000 ADT (over 18,000 ADT combined)
- Located in Winston-Salem's Central Business District
- ±0.5 miles from Salem Parkway and ±0.3 miles from Truist Ballpark
- Pedestrian-friendly and close to a number of Winston-Salem's best restaurants and hotels