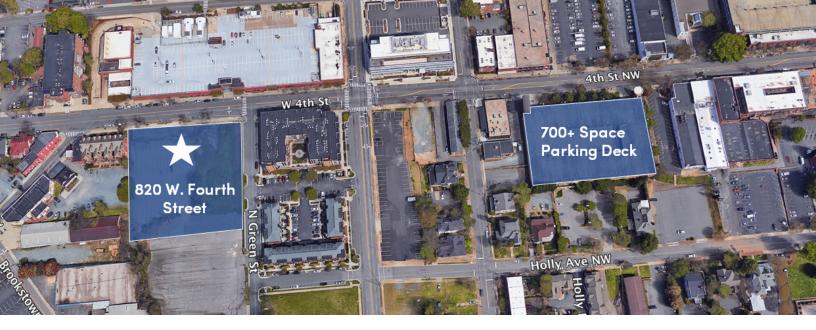

# **4TH AND GREEN**

820 W. Fourth Street Winston Salem, NC 27101

Don't miss this prime development opportunity with excellent frontage along 4th Street in the West End of downtown Winston-Salem. Ground Lease / Build to Suit opportunities available. Located near multiple downtown multifamily complexes and various retailers. The access frontage along 4th Street has traffic counts of ±4,000 ADT. Pedestrianfriendly site within walking distance to a 700+ parking space CCW deck as well as some of Winston-Salem's favorite parks, restaurants and hotels. Strategically located in an Opportunity Zone. Contact brokers for proposed use/building restrictions and pricing information.

## LOCATION FEATURES

- Opportunity Zone property
- Direct access and frontage along 4th Street with 4,000 ADT, adjacent to N. Broad Street with 14,000 ADT (over 18,000 ADT combined)
- Located in Winston-Salem's Central Business District
- ±0.5 miles from Salem Parkway and ±0.3 miles from Truist Ballpark
- Pedestrian-friendly and close to a number of Winston-Salem's best restaurants and hotels