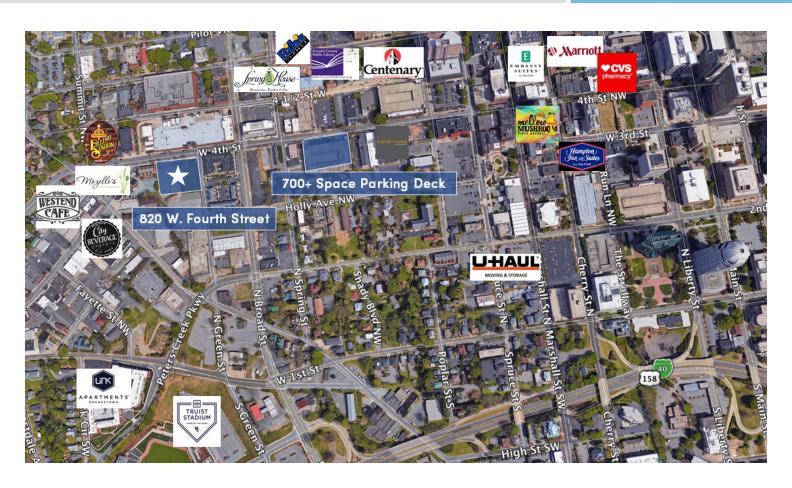

# **4TH AND GREEN**

820 W. Fourth Street Winston Salem, NC 27101

Don't miss this prime development opportunity with excellent frontage along 4th Street in the West End of downtown Winston-Salem. Ground Lease / Build to Suit opportunities available. Located near multiple downtown multifamily complexes and various retailers. The access frontage along 4th Street has traffic counts of  $\pm 4,000$  ADT. Pedestrian-friendly site within walking distance to a 700+ parking space CCW deck as well as some of Winston-Salem's favorite parks, restaurants and hotels. Strategically located in an Opportunity Zone. Contact brokers for proposed use/building restrictions and pricing information.

### LOCATION FEATURES

- Opportunity Zone property
- Direct access and frontage along 4th
   Street with 4,000 ADT, adjacent to N. Broad
   Street with 14,000 ADT (over 18,000 ADT combined)
- Located in Winston-Salem's Central Business District
- ±0.5 miles from Salem Parkway and ±0.3 miles from Truist Ballpark
- Pedestrian-friendly and close to a number of Winston-Salem's best restaurants and hotels