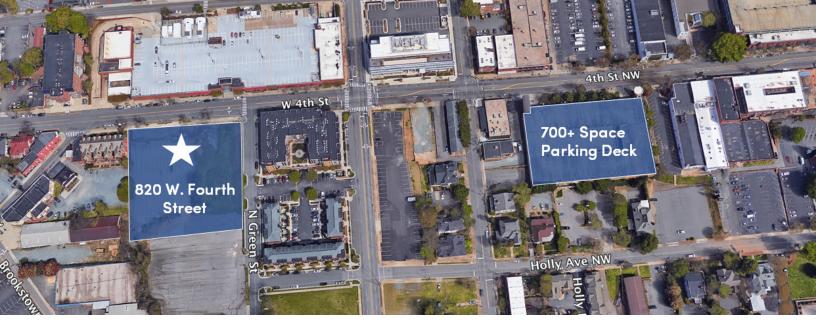

# **4TH AND GREEN**

820 W. Fourth Street Winston Salem, NC 27101

Don't miss this prime development opportunity with excellent frontage along 4th Street in the West End of downtown Winston-Salem. Ground Lease / Build to Suit opportunities available. Located near multiple downtown multifamily complexes and various retailers. The access frontage along 4th Street has traffic counts of  $\pm 4,000$  ADT. Pedestrian-friendly site within walking distance to a 700+ parking space CCW deck as well as some of Winston-Salem's favorite parks, restaurants and hotels. Strategically located in an Opportunity Zone. Contact brokers for proposed use/building restrictions and pricing information.

### LOCATION FEATURES

- Opportunity Zone property
- Direct access and frontage along 4th
   Street with 4,000 ADT, adjacent to N. Broad
   Street with 14,000 ADT (over 18,000 ADT combined)
- Located in Winston-Salem's Central Business District
- ±0.5 miles from Salem Parkway and ±0.3 miles from Truist Ballpark
- Pedestrian-friendly and close to a number of Winston-Salem's best restaurants and hotels