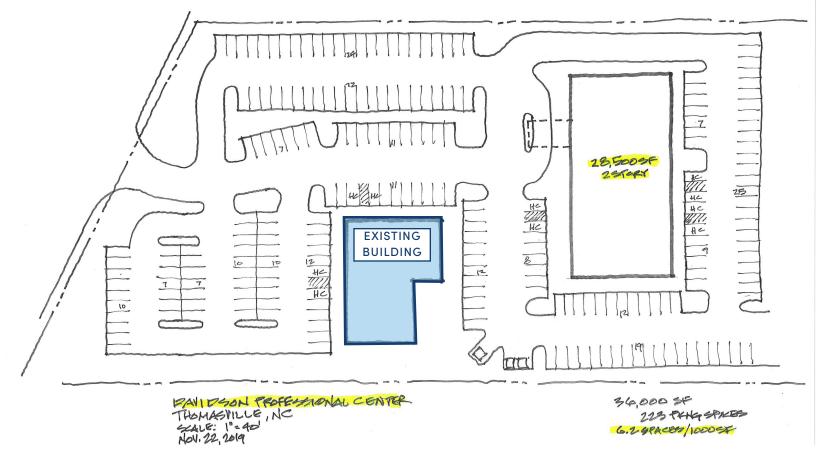

**KEY FEATURES** 

- Strategically located with frontage along US-70/I-85 Business
- Adjacent to Digestive Health Specialists
- Less than 1 mile from Novant Health Thomasville Medical Center
- Site can support 28,000 SF with 6 parking spaces per 1,000 SF
- I-85 Business AADT: ±18.500