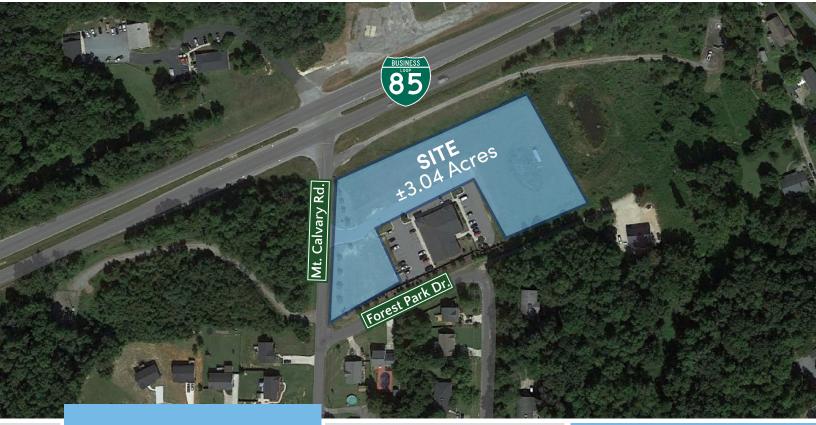

## **MOUNT CALVARY ROAD**

Mount Calvary Road / Forest Park Drive Thomasville, North Carolina 27360

Excellent medical development opportunity located along I-85 business in Thomasville, NC. Strategically located with excellent visibility along one of Thomasville's most densely traveled areas. The site is adjacent to Digestive Health Specialists, and less than 1 mile from Novant's Thomasville Medical Center. Currently listed for sale for \$700,000 (\$250,000/acre).

## MOUNT CALVARY ROAD AND FOREST PARK DRIVE

| LOCATION               |                                        |       |                |                      |
|------------------------|----------------------------------------|-------|----------------|----------------------|
| Address                | Mount Calvary Road & Forest Park Drive |       |                |                      |
| City                   | Thomasville <b>Zi</b>                  | 27360 | County         | Davidson             |
| PROPERTY DETAIL        | S                                      |       |                |                      |
| Property Type          | Land                                   |       | Acres ±        | 3.04                 |
| JTILITIES              |                                        |       |                |                      |
|                        |                                        |       |                |                      |
| Electrical             | Duke Power                             |       | Water          | Municipal            |
| Electrical<br>Gas      | Duke Power PNG                         |       | Water<br>Sewer | Municipal  Municipal |
| Gas                    | PNG                                    |       |                | *                    |
|                        | PNG                                    | 97    |                | *                    |
| Gas<br>FAX INFORMATION | PNG                                    | c 97  | Sewer          | Municipal            |