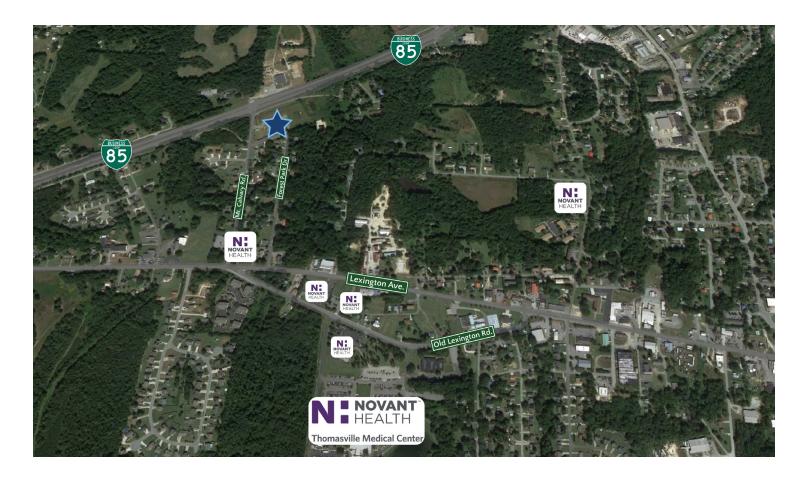

## **MOUNT CALVARY ROAD**

Mount Calvary Road / Forest Park Drive Thomasville, North Carolina 27360

Excellent medical development opportunity located along I-85 business in Thomasville, NC. Strategically located with excellent visibility along one of Thomasville's most densely traveled areas. The site is adjacent to Digestive Health Specialists, and less than 1 mile from Novant's Thomasville Medical Center. Currently listed for sale for \$700,000 (\$250,000/acre).

## LOCATION FEATURES

- Strategically located with frontage along US-70/I-85 Business in Thomasville
- In close proximity to Novant Health
  Thomasville Medical Center