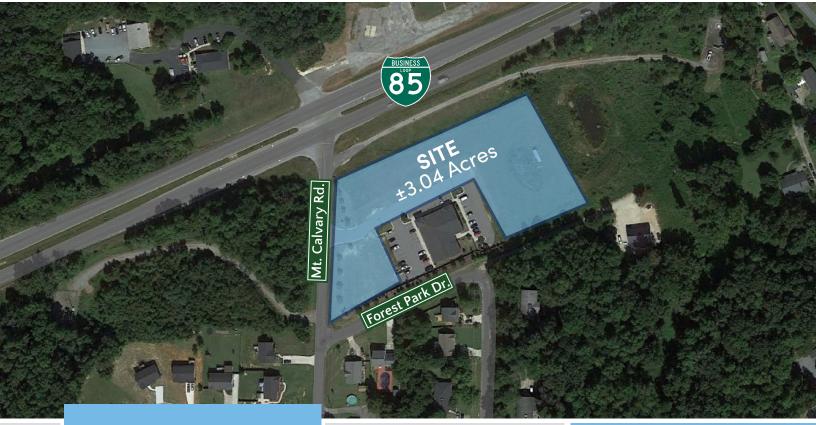

**KEY FEATURES** 

- Strategically located with frontage along US-70/I-85 Business
- Adjacent to Digestive Health Specialists
- Less than 1 mile from Novant Health Thomasville Medical Center
- Site can support 28,000 SF with 6 parking spaces per 1,000 SF
- I-85 Business AADT: ±18.500

## **MOUNT CALVARY ROAD**

Mount Calvary Road / Forest Park Drive Thomasville, North Carolina 27360

Excellent medical development opportunity located along I-85 business in Thomasville, NC. Strategically located with excellent visibility along one of Thomasville's most densely traveled areas. The site is adjacent to Digestive Health Specialists, and less than 1 mile from Novant's Thomasville Medical Center. Currently listed for sale for \$700,000 (\$250,000/acre).

## MOUNT CALVARY ROAD AND FOREST PARK DRIVE

| LOCATION               |                                        |       |                |                      |
|------------------------|----------------------------------------|-------|----------------|----------------------|
| Address                | Mount Calvary Road & Forest Park Drive |       |                |                      |
| City                   | Thomasville <b>Zi</b>                  | 27360 | County         | Davidson             |
| PROPERTY DETAIL        | S                                      |       |                |                      |
| Property Type          | Land                                   |       | Acres ±        | 3.04                 |
| JTILITIES              |                                        |       |                |                      |
|                        |                                        |       |                |                      |
| Electrical             | Duke Power                             |       | Water          | Municipal            |
| Electrical<br>Gas      | Duke Power PNG                         |       | Water<br>Sewer | Municipal  Municipal |
| Gas                    | PNG                                    |       |                | *                    |
|                        | PNG                                    | 97    |                | *                    |
| Gas<br>FAX INFORMATION | PNG                                    | c 97  | Sewer          | Municipal            |