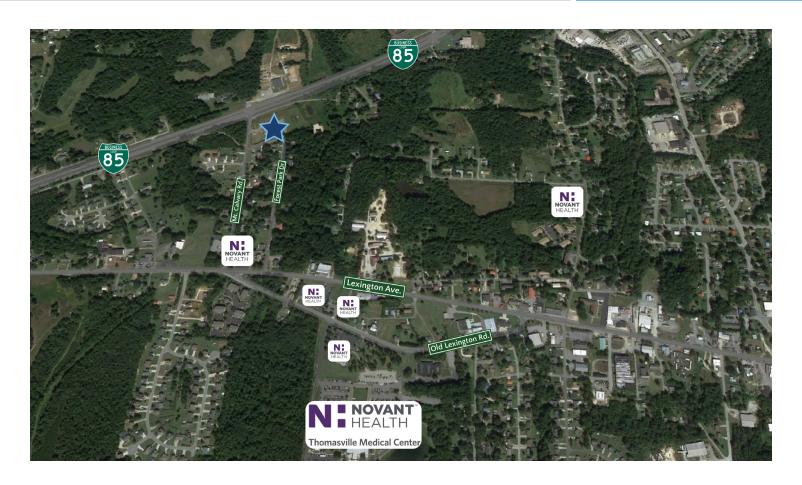

## **MOUNT CALVARY ROAD**

Mount Calvary Road / Forest Park Drive Thomasville, North Carolina 27360

Excellent medical development opportunity located along I-85 business in Thomasville, NC. Strategically located with excellent visibility along one of Thomasville's most densely traveled areas. The site is adjacent to Digestive Health Specialists, and less than 1 mile from Novant's Thomasville Medical Center. Currently listed for sale for \$700,000 (\$250,000/acre).

## LOCATION FEATURES

- Strategically located with frontage along US-70/I-85 Business in Thomasville
- In close proximity to Novant Health
  Thomasville Medical Center