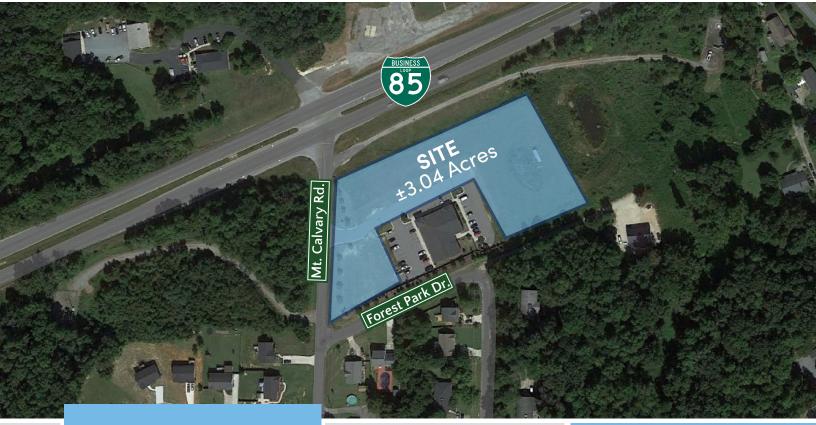

**KEY FEATURES** 

- Strategically located with frontage along US-70/I-85 Business
- Adjacent to Digestive Health Specialists
- Less than 1 mile from Novant Health Thomasville Medical Center
- Site can support 28,000 SF with 6 parking spaces per 1,000 SF
- I-85 Business AADT: ±18.500

## **MOUNT CALVARY ROAD**

Mount Calvary Road / Forest Park Drive Thomasville, North Carolina 27360

Excellent medical development opportunity located along I-85 business in Thomasville, NC. Strategically located with excellent visibility along one of Thomasville's most densely traveled areas. The site is adjacent to Digestive Health Specialists, and less than 1 mile from Novant's Thomasville Medical Center. Currently listed for sale for \$760,000.

## MOUNT CALVARY ROAD AND FOREST PARK DRIVE

| LOCATION               |                                        |       |                |                      |
|------------------------|----------------------------------------|-------|----------------|----------------------|
| Address                | Mount Calvary Road & Forest Park Drive |       |                |                      |
| City                   | Thomasville <b>Zi</b>                  | 27360 | County         | Davidson             |
| PROPERTY DETAIL        | S                                      |       |                |                      |
| Property Type          | Land                                   |       | Acres ±        | 3.04                 |
| JTILITIES              |                                        |       |                |                      |
|                        |                                        |       |                |                      |
| Electrical             | Duke Power                             |       | Water          | Municipal            |
| Electrical<br>Gas      | Duke Power PNG                         |       | Water<br>Sewer | Municipal  Municipal |
| Gas                    | PNG                                    |       |                | *                    |
|                        | PNG                                    | 97    |                | *                    |
| Gas<br>FAX INFORMATION | PNG                                    | c 97  | Sewer          | Municipal            |