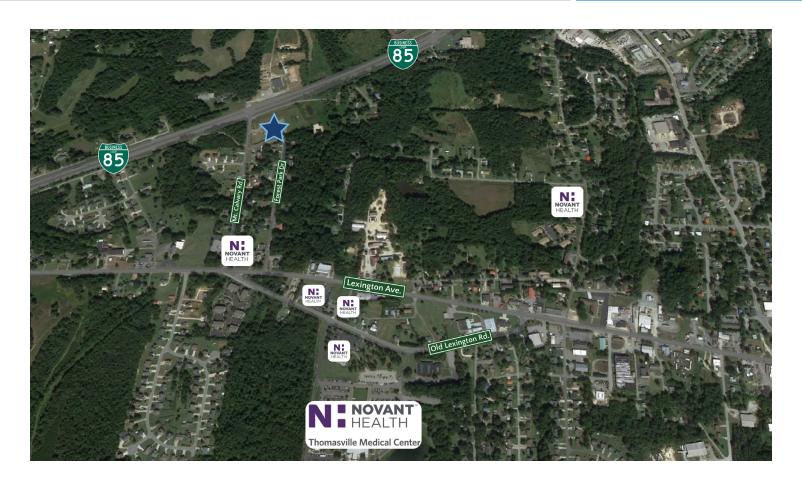

## **MOUNT CALVARY ROAD**

Mount Calvary Road / Forest Park Drive Thomasville, North Carolina 27360

Excellent medical development opportunity located along I-85 business in Thomasville, NC. Strategically located with excellent visibility along one of Thomasville's most densely traveled areas. The site is adjacent to Digestive Health Specialists, and less than 1 mile from Novant's Thomasville Medical Center. Currently listed for sale for \$760,000.

## LOCATION FEATURES

- Strategically located with frontage along US-70/I-85 Business in Thomasville
- In close proximity to Novant Health
  Thomasville Medical Center