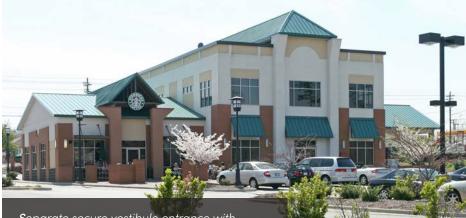

# MOUNT TABOR PLACE RETAIL/OFFICE 3333 Robinhood Road Winston-Salem, NC 27106

Mount Tabor Place is a neighborhood center anchored by CVS and The Fresh Market, featuring tenants such as Starbucks, Five Guys and Subway. The property is conveniently located along Robinhood Road with quick access to Silas Creek Parkway, Salem Parkway and I-40. ±2,800 - 5,600SF is available for lease in this Class A retail/office center. The space is in finished condition and ready for immediate occupancy. Previously a full-service bank branch with a drive-thru, the two levels can be leased independently. The second level provides separate and secure vestibule entrance with elevators and stairwells, and the suite offers perimeter offices, a conference room and a break room.

## **CLASS A OFFICE SPACE**

**S**eparate secure vestibule entrance with elevator and multiple stairwells.