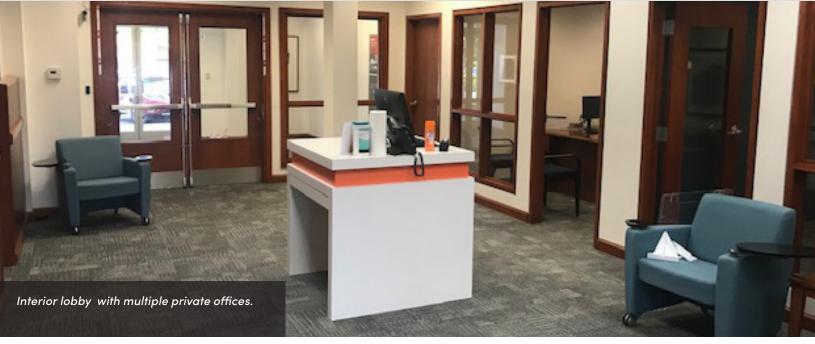

# MOUNT TABOR PLACE RETAIL/OFFICE 3333 Robinhood Road Winston-Salem, NC 27106

Mount Tabor Place is a neighborhood center anchored by CVS and The Fresh Market, featuring tenants such as Starbucks, Five Guys and Subway. The property is conveniently located along Robinhood Road with quick access to Silas Creek Parkway, Salem Parkway and I-40. ±2,800 - 5,600SF is available for lease in this Class A retail/office center. The space is in finished condition and ready for immediate occupancy. Previously a full-service bank branch with a drive-thru, the two levels can be leased independently. The second level provides separate and secure vestibule entrance with elevators and stairwells, and the suite offers perimeter offices, a conference room and a break room.

## **CLASS A OFFICE SPACE**

**S**eparate secure vestibule entrance with elevator and multiple stairwells.