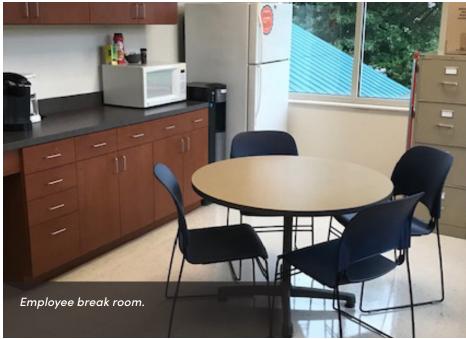

# MOUNT TABOR PLACE RETAIL/OFFICE 3333 Robinhood Road Winston-Salem, NC 27106

Mount Tabor Place is a neighborhood center anchored by CVS and The Fresh Market, featuring tenants such as Starbucks, Five Guys and Subway. The property is conveniently located along Robinhood Road with quick access to Silas Creek Parkway, Salem Parkway and I-40. ±2,800 - 5,600SF is available for lease in this Class A retail/office center. The space is in finished condition and ready for immediate occupancy. Previously a full-service bank branch with a drive-thru, the two levels can be leased independently. The second level provides separate and secure vestibule entrance with elevators and stairwells, and the suite offers perimeter offices, a conference room and a break room.