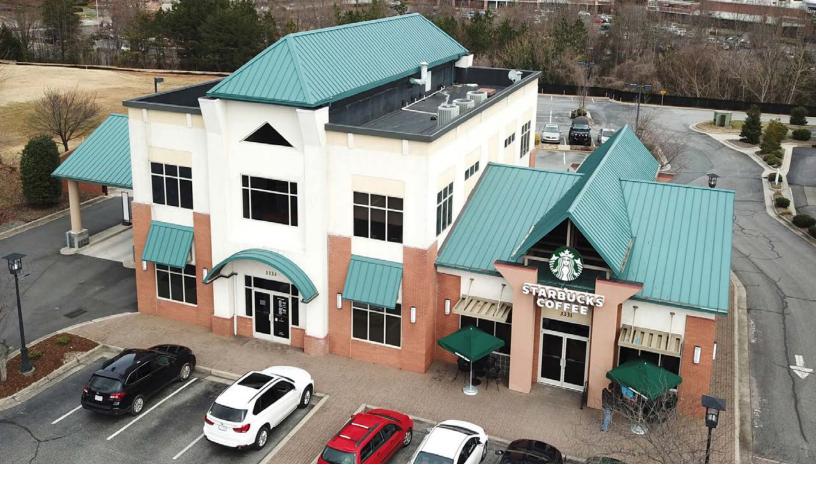

# MOUNT TABOR PLACE RETAIL/OFFICE 3333 Robinhood Road Winston-Salem, NC 27106

Mount Tabor Place is a neighborhood center anchored by CVS and The Fresh Market, featuring tenants such as Starbucks, Five Guys and Subway. The property is conveniently located along Robinhood Road with quick access to Silas Creek Parkway, Salem Parkway and I-40. ±2,800 - 5,600SF is available for lease in this Class A retail/office center. The space is in finished condition and ready for immediate occupancy. Previously a full-service bank branch with a drive-thru, the two levels can be leased independently. The second level provides separate and secure vestibule entrance with elevators and stairwells, and the suite offers perimeter offices, a conference room and a break room.