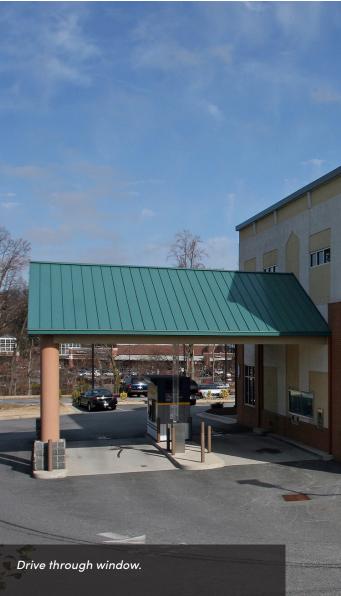

# MOUNT TABOR PLACE RETAIL/OFFICE 3333 Robinhood Road Winston-Salem, NC 27106

Mount Tabor Place is a neighborhood center anchored by CVS and The Fresh Market, featuring tenants such as Starbucks, Five Guys and Subway. The property is conveniently located along Robinhood Road with quick access to Silas Creek Parkway, Salem Parkway and I-40. ±2,800 - 5,600SF is available for lease in this Class A retail/office center. The space is in finished condition and ready for immediate occupancy. Previously a full-service bank branch with a drive-thru, the two levels can be leased independently. The second level provides separate and secure vestibule entrance with elevators and stairwells, and the suite offers perimeter offices, a conference room and a break room.