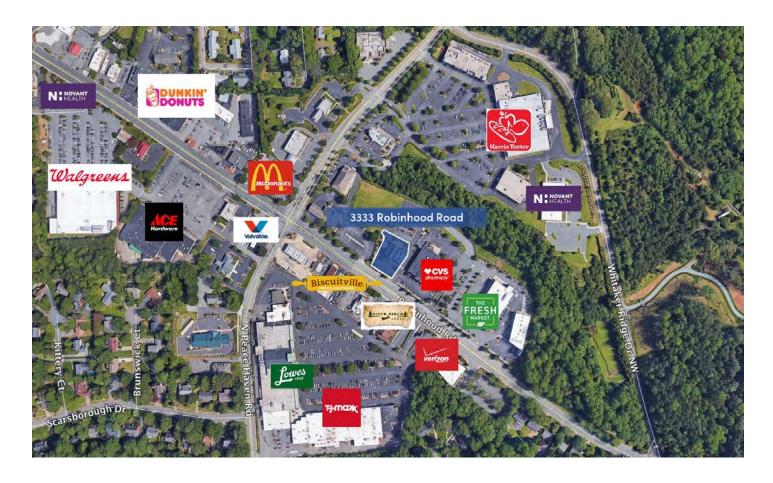

### LOCATION FEATURES

- High AADT of ±44,000
- Close proximity to Silas Creek Parkway,
  Salem Parkway and I-40
- Located near many popular Winston-Salem neighborhoods