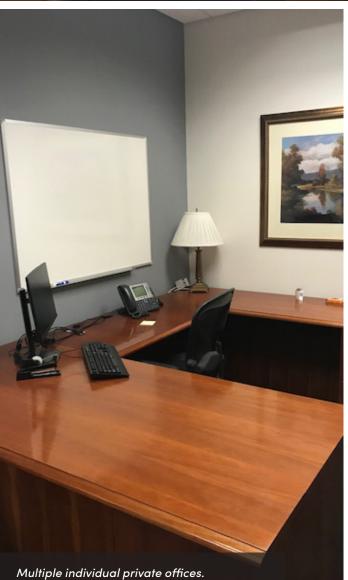

# MOUNT TABOR PLACE RETAIL/OFFICE 3333 Robinhood Road Winston-Salem, NC 27106

Mount Tabor Place is a neighborhood center anchored by CVS and The Fresh Market, featuring tenants such as Starbucks, Five Guys and Subway. The property is conveniently located along Robinhood Road with quick access to Silas Creek Parkway, Salem Parkway and I-40. ±2,800 - 5,600SF is available for lease in this Class A retail/office center. The space is in finished condition and ready for immediate occupancy. Previously a full-service bank branch with a drive-thru, the two levels can be leased independently. The second level provides separate and secure vestibule entrance with elevators and stairwells, and the suite offers perimeter offices, a conference room and a break room.