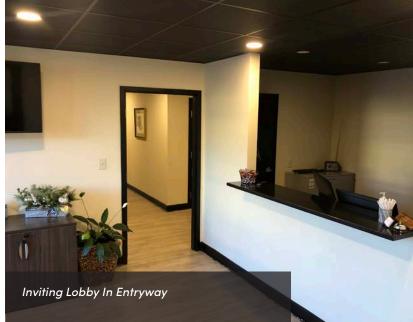

## **KEY FEATURES**

- Recently renovated office building in popular Statford Executive Park
- Great layout with individual offices large conference room and break room
- Prime location with convenient access to I-40, Silas Creek Parkway, Salem Parkway and Forsyth Medical Center
- Excellent storage available in the basement
- \$18.00 PSF Full Service lease or \$1,200,000 sale

# 160 Charlois Blvd. Winston Salem, NC 27103

160 Charlois Blvd. is a ±7,910 SF office building situated on ±.7 acres in Stratford Executive Park. This is a prime Winston-Salem location, with excellent access to I-40, Salem Parkway, Silas Creek Parkway, Forsyth Medical Center, Hanes Mall and Hanes Mall Blvd., as well as multiple nearby neighborhoods. The property, built in 1982, has been recently renovated. The space is ideal for a general office user and could be split into a multi-tenant facility. This property is available for sale or lease, contact a broker for details.