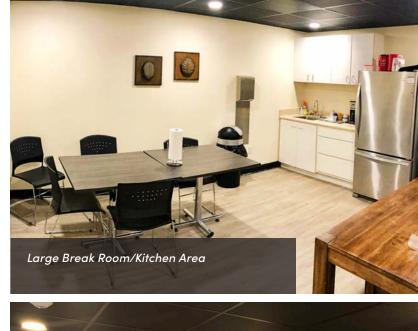

## **KEY FEATURES**

- Recently renovated office building in popular Statford Executive Park
- Great layout with individual offices large conference room and break room
- Prime location with convenient access to I-40, Silas Creek Parkway, Salem Parkway and Forsyth Medical Center
- Excellent storage available in the basement
- \$18.00 PSF Full Service lease or \$1,200,000 sale