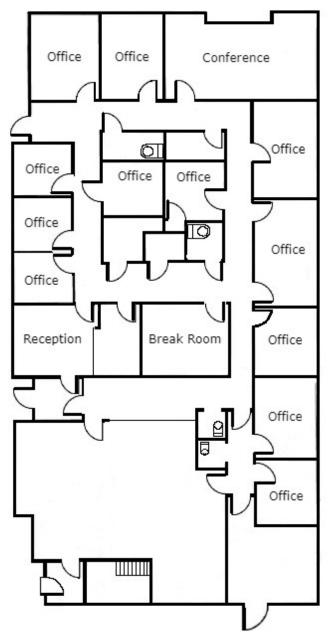

## **KEY FEATURES**

- Recently renovated office building in popular Statford Executive Park
- Great layout with individual offices large conference room and break room
- Prime location with convenient access to I-40, Silas Creek Parkway, Salem Parkway and Forsyth Medical Center
- Excellent storage available in the basement
- \$18.00 PSF Full Service lease or \$1,200,000 sale

# 160 Charlois Blvd. Winston Salem, NC 27103

160 Charlois Blvd. is a ±7,910 SF office building situated on ±.7 acres in Stratford Executive Park. This is a prime Winston-Salem location, with excellent access to I-40, Salem Parkway, Silas Creek Parkway, Forsyth Medical Center, Hanes Mall and Hanes Mall Blvd., as well as multiple nearby neighborhoods. The property, built in 1982, has been recently renovated. The space is ideal for a general office user and could be split into a multi-tenant facility. This property is available for sale or lease, contact a broker for details.