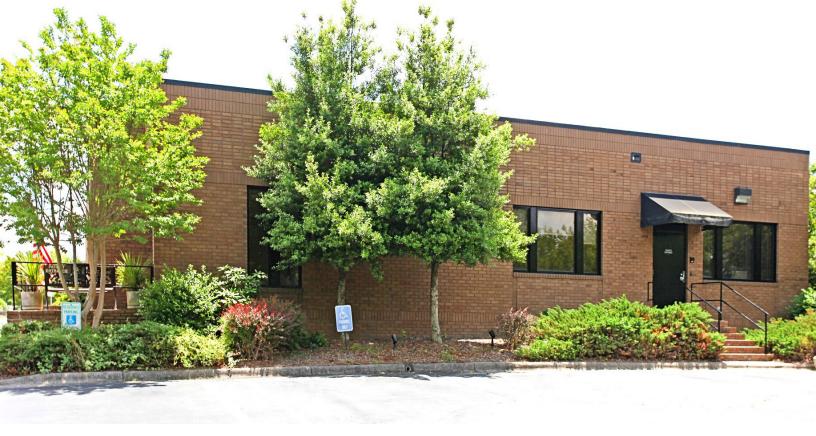

# CHARLOIS BLVD. OFFICE PROPERTY

# 160 Charlois Blvd. Winston Salem, NC 27103

160 Charlois Blvd. is a ±7,910 SF office building situated on ±.7 acres in Stratford Executive Park. This is a prime Winston-Salem location, with excellent access to I-40, Salem Parkway, Silas Creek Parkway, Forsyth Medical Center, Hanes Mall and Hanes Mall Blvd., as well as multiple nearby neighborhoods. The property, built in 1982, has been recently renovated. The space is ideal for a general office user and could be split into a multi-tenant facility. This property is available for sale or lease, contact a broker for details.

# LOCATION FEATURES

- Located in popular Stratford Executive Park
- Convenient to I-40, Salem Parkway, Silas Creek Parkway, Forsyth Medical Center, Hanes Mall, Hanes Mall Blvd., and surrounding neighborhoods