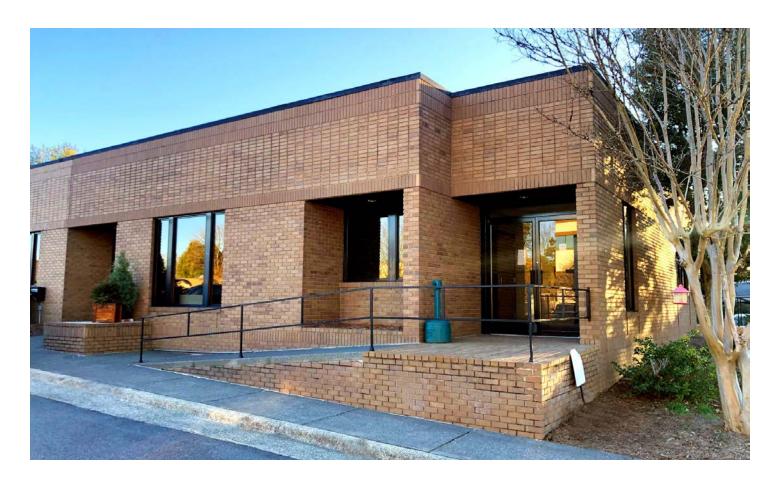

# CHARLOIS BLVD. OFFICE PROPERTY

# 160 Charlois Blvd. Winston Salem, NC 27103

160 Charlois Blvd. is a ±7,910 SF office building situated on ±.7 acres in Stratford Executive Park. This is a prime Winston-Salem location, with excellent access to I-40, Salem Parkway, Silas Creek Parkway, Forsyth Medical Center, Hanes Mall and Hanes Mall Blvd., as well as multiple nearby neighborhoods. The property, built in 1982, has been recently renovated. The space is ideal for a general office user and could be split into a multi-tenant facility. This property is available for sale or lease, contact a broker for details.

# LOCATION FEATURES

- Located in popular Stratford Executive Park
- Convenient to I-40, Salem Parkway, Silas Creek Parkway, Forsyth Medical Center, Hanes Mall, Hanes Mall Blvd., and surrounding neighborhoods