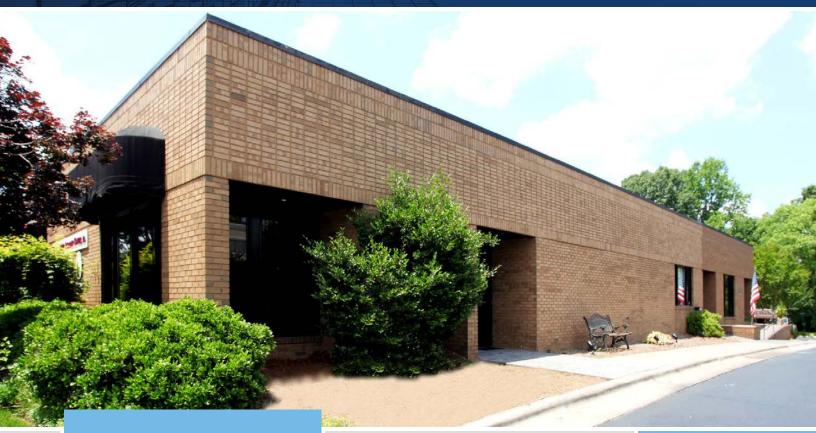

# 160 Charlois Blvd. Winston Salem, NC 27103

160 Charlois Blvd. is a ±7,910 SF office building situated on ±.7 acres in Stratford Executive Park. This is a prime Winston-Salem location, with excellent access to I-40, Salem Parkway, Silas Creek Parkway, Forsyth Medical Center, Hanes Mall and Hanes Mall Blvd., as well as multiple nearby neighborhoods. The property, built in 1982, has been recently renovated. The space is ideal for a general office user and could be split into a multi-tenant facility. This property is available for sale or lease, contact a broker for details.