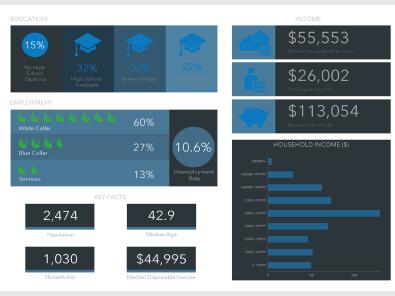

s convenient access to Piedmont International Airport and major highways
- \$119,000

#### LEARN MORE ABOUT THIS PROPERTY

### BRAD KLOSTERMAN, AICP, LEED AP ND

Bradk@commercialrealtync.com 336.793.0890, ext 106

### COMMERCIAL LAND

FOR SALE

# POINDEXTER ROAD PROPERTY

# 4505-4515 Poindexter Road Walkertown, NC 27051

Build your business minutes to the center of the Piedmont International Airport without paying a premium. This 2-acre property is just a 15 minute drive north of Winston-Salem. Walkertown is a rapidly growing, welcoming rural community with a cost of living 17.4% lower than the US average. Here's a unique opportunity to enjoy the benefits of a small town and its low taxes but with easy access to major transportation networks.

### **1 MILE RADIUS**

DEMOGRAPHIC PROFILE





#### **3 MILE RADIUS**

DEMOGRAPHIC PROFILE





### **5 MILE RADIUS**





## POINDEXTER ROAD PROPERTY

| LOCATION        |                          |           |            |            |              |
|-----------------|--------------------------|-----------|------------|------------|--------------|
| Address         | 4505-4515 Poindexter Rd. | City      | Walkertown | State      | NC           |
| Zip             | 27051                    | County    | Forsyth    |            |              |
| PROPERTY DETAIL | S                        |           |            |            |              |
| Property Type   | Commercial Land          | Acres ±   | 2          |            |              |
| UTILITIES       |                          |           |            |            |