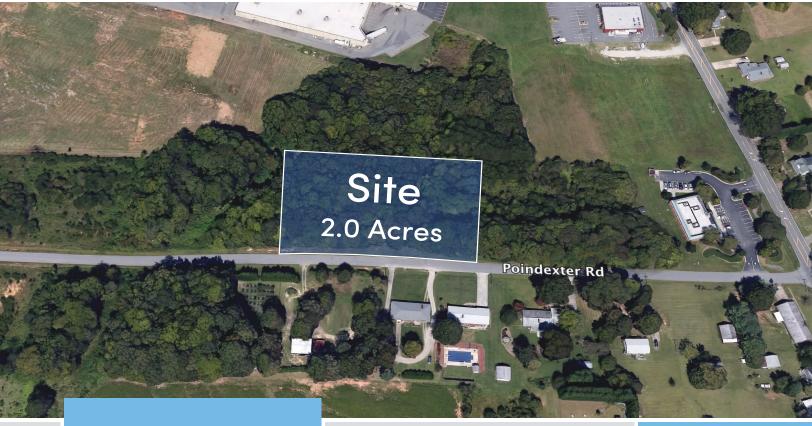

# POINDEXTER ROAD PROPERTY

# 4505-4515 Poindexter Road Walkertown, NC 27051

Build your business minutes to the center of the Piedmont International Airport without paying a premium. This 2-acre property is just a 15 minute drive north of Winston-Salem. Walkertown is a rapidly growing, welcoming rural community with a cost of living 17.4% lower than the US average. Here's a unique opportunity to enjoy the benefits of a small town and its low taxes but with easy access to major transportation networks.

## POINDEXTER ROAD PROPERTY

| LOCATION        |                          |           |            |            |              |
|-----------------|--------------------------|-----------|------------|------------|--------------|
| Address         | 4505-4515 Poindexter Rd. | City      | Walkertown | State      | NC           |
| Zip             | 27051                    | County    | Forsyth    |            |              |
| PROPERTY DETAIL | S                        |           |            |            |              |
| Property Type   | Commercial Land          | Acres ±   | 2          |            |              |
| UTILITIES       |                          |           |            |            |              |
| Electrical      | Duke                     | Sewer     | Municipal  | Water      | Municipal    |
| TAX INFORMATION |                          |           |            |            |              |
| Zoning          | LO-S                     | Tax Block | 3242B      | Tax Pin #1 | 6868-01-3231 |
| Tax Pin #2      | 6868-01-5230             | Tax Lots  | 87 & 88    |            |              |
| PRICING & TERMS |                          |           |            |            |              |
|                 | \$119,000                | Tax Value | \$162,000  |            |              |