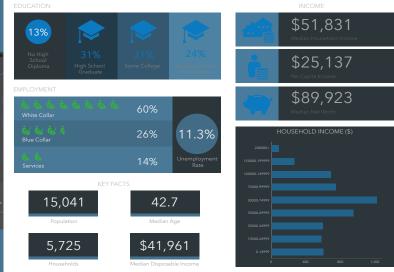

port and major highways
- \$119,000

#### LEARN MORE ABOUT THIS PROPERTY

### BRAD KLOSTERMAN, AICP, LEED AP ND

Bradk@commercialrealtync.com 336.793.0890, ext 106

### COMMERCIAL LAND

FOR SALE

# POINDEXTER ROAD PROPERTY

# 4505-4515 Poindexter Road Walkertown, NC 27051

Build your business minutes to the center of the Piedmont International Airport without paying a premium. This 2-acre property is just a 15 minute drive north of Winston-Salem. Walkertown is a rapidly growing, welcoming rural community with a cost of living 17.4% lower than the US average. Here's a unique opportunity to enjoy the benefits of a small town and its low taxes but with easy access to major transportation networks.

### **1 MILE RADIUS**

DEMOGRAPHIC PROFILE





#### **3 MILE RADIUS**

DEMOGRAPHIC PROFILE





### **5 MILE RADIUS**





## POINDEXTER ROAD PROPERTY

| LOCATION        |                          |           |            |            |              |
|-----------------|--------------------------|-----------|------------|------------|--------------|
| Address         | 4505-4515 Poindexter Rd. | City      | Walkertown | State      | NC           |
| Zip             | 27051                    | County    | Forsyth    |            |              |
| PROPERTY DETAIL | S                        |           |            |            |              |
| Property Type   | Commercial Land          | Acres ±   | 2          |            |              |
| UTILITIES       |                          |           |            |            |              |
| Electrical      | Duke