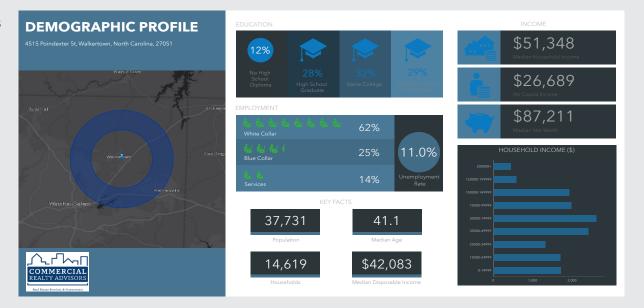

\$119,000

#### LEARN MORE ABOUT THIS PROPERTY

### BRAD KLOSTERMAN, AICP, LEED AP ND

Bradk@commercialrealtync.com 336.793.0890, ext 106

### COMMERCIAL LAND

FOR SALE

# POINDEXTER ROAD PROPERTY

# 4505-4515 Poindexter Road Walkertown, NC 27051

Build your business minutes to the center of the Piedmont International Airport without paying a premium. This 2-acre property is just a 15 minute drive north of Winston-Salem. Walkertown is a rapidly growing, welcoming rural community with a cost of living 17.4% lower than the US average. Here's a unique opportunity to enjoy the benefits of a small town and its low taxes but with easy access to major transportation networks.

### **1 MILE RADIUS**

DEMOGRAPHIC PROFILE





#### **3 MILE RADIUS**

DEMOGRAPHIC PROFILE





### **5 MILE RADIUS**





## POINDEXTER ROAD PROPERTY

| LOCATION        |                          |           |            |            |              |
|-----------------|--------------------------|-----------|------------|------------|--------------|
| Address         | 4505-4515 Poindexter Rd. | City      | Walkertown | State      | NC           |
| Zip             | 27051                    | County    | Forsyth    |            |              |
| PROPERTY DETAIL | S                        |           |            |            |              |
| Property Type   | Commercial Land          | Acres ±   | 2          |            |              |
| UTILITIES       |                          |           |            |            |              |
| Electrical      | Duke                     | Sewer     | Municipa