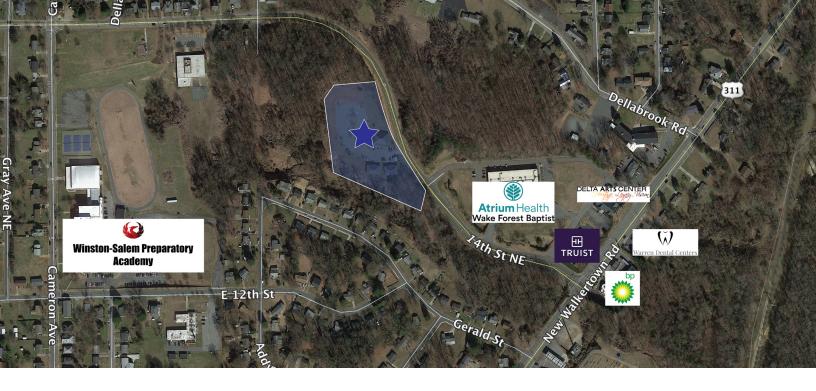

### **LOCATION FEATURES**

- Located in Opportunity Zone with tax advantages for qualifying businesses
- Flexible PB-L zoning range of office, retail, and restaurants
- Convenient location, close to thriving downtown Winston-Salem and Smith Reynolds Airport as well as major highways US-311, US-52, Salem Parkway and I-40