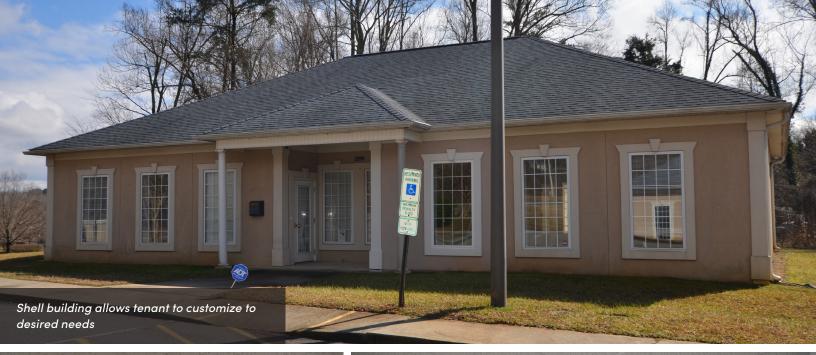

### **PRELEASING**

Grow your business all in one business park with options ranging from ±1,250 - ±2,500 SF. Reasonable MG lease rates starting at \$12/SF. Customize the space to suit your needs with build to suit proposals. The buildings feature carpet/vinyl flooring, 9' tall ceilings, bright and open interiors and ample restrooms and parking. Newly rezoned to PB-L allows for a wide range of uses - offices, retail or even small restaurants. The property is in an Opportunity Zone, providing significant tax advantages to qualified businesses. Take advantage of this great location close to thriving downtown Winston-Salem and major highways.

## **SADDLE SEAT EXECUTIVE PARK**

| OCATION          |                                    |                   |                       |                |               |
|------------------|------------------------------------|-------------------|-----------------------|----------------|---------------|
| Address          | 2245-2290 Premier Park Ln          | City / Zip        | Winston-Salem / 27105 | County         | Forsyth       |
| PROPERTY DETAIL  | S                                  |                   |                       |                |               |
| Property Type    | Office/Retail                      | Acres ±           | 6.92                  | Available SF ± | 1,250 - 2,500 |
| Ceiling Height ± | 9'                                 | Parking           | 100+                  | Building SF ±  | 1,250 - 2,500 |
| Flooring         | Carpet/Vinyl                       | Building Exterior | Stucco                | Roof           | Asphalt       |
| Year Built ±     | 2004-2009 Existing   New Construct | tion              |                       |                |               |
| JTILITIES        |                                    |                   |                       |                |               |
| Electrical       | Duke                               | Sewer             | Municipal             | Water          | Municipal     |
| Gas              | PNG                                |                   |                       |                |               |
| AX INFORMATION   | I                                  |                   |                       |                |               |
| Zoning           | PB-L                               | Tax Block         | 3194                  | Tax PIN        | 6846-1-3539   |
| Тах Мар          | 636858                             | Tax Lots          | 102C * 106            |                |               |
| PRICING & TERMS  |                                    |                   |                       |                |               |
| Lease Rt/SF ±    | From \$12/SF                       | Lease Type        | MG                    |                |               |