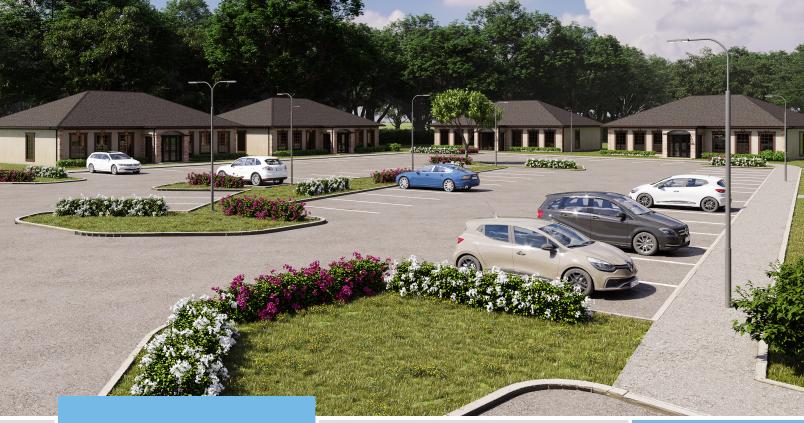

MG LEASE

OFFICE / RETAIL

KEY FEATURES

LEARN MORE ABOUT THIS PROPERTY

SADDLE SEAT EXECUTIVE PARK

2245-2290 Premier Park Lane/14th Street Winston-Salem, NC 27105

### **PRELEASING**

Grow your business all in one business park with options ranging from ±1,250 - ±2,500 SF. Reasonable MG lease rates starting at \$12/SF. Customize the space to suit your needs with build to suit proposals. The buildings feature carpet/vinyl flooring, 9' tall ceilings, bright and open interiors and ample restrooms and parking. Newly rezoned to PB-L allows for a wide range of uses - offices, retail or even small restaurants. The property is in an Opportunity Zone, providing significant tax advantages to qualified businesses. Take advantage of this great location close to thriving downtown Winston-Salem and major highways.