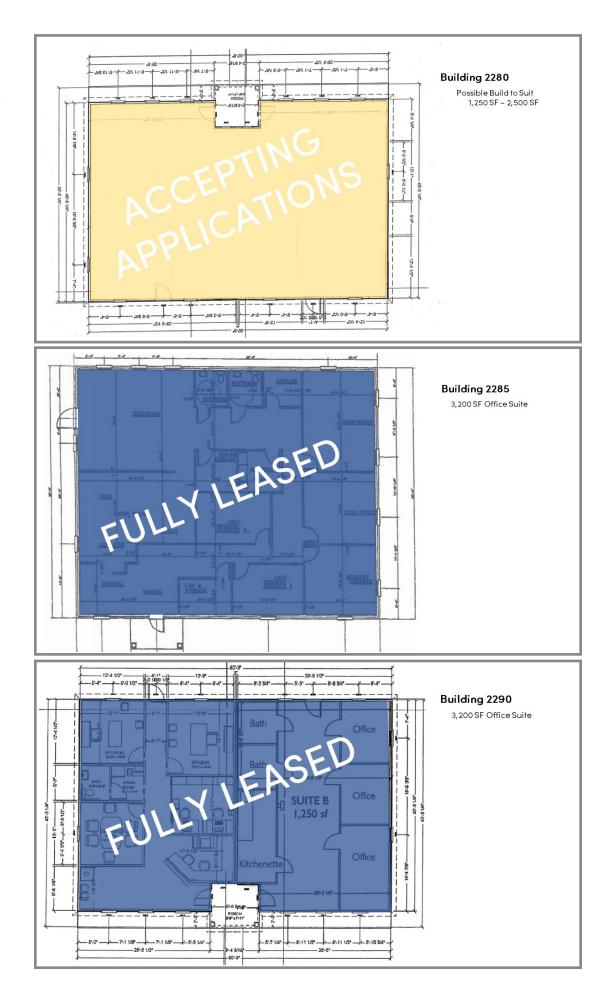

### **PRELEASING**

Grow your business all in one business park with options ranging from ±1,250 - ±2,500 SF. Reasonable MG lease rates starting at \$12/SF. Customize the space to suit your needs with build to suit proposals. The buildings feature carpet/vinyl flooring, 9' tall ceilings, bright and open interiors and ample restrooms and parking. Newly rezoned to PB-L allows for a wide range of uses - offices, retail or even small restaurants. The property is in an Opportunity Zone, providing significant tax advantages to qualified businesses. Take advantage of this great location close to thriving downtown Winston-Salem and major highways.

# AVAILABLE BUILDING FLOORPLANS