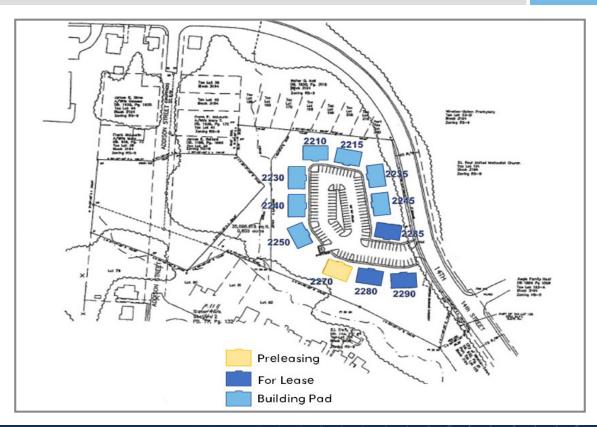

### **PRELEASING**

Grow your business all in one business park with options ranging from ±1,250 - ±2,500 SF. Reasonable MG lease rates starting at \$12/SF. Customize the space to suit your needs with build to suit proposals. The buildings feature carpet/vinyl flooring, 9' tall ceilings, bright and open interiors and ample restrooms and parking. Newly rezoned to PB-L allows for a wide range of uses - offices, retail or even small restaurants. The property is in an Opportunity Zone, providing significant tax advantages to qualified businesses. Take advantage of this great location close to thriving downtown Winston-Salem and major highways.

# AVAILABLE BUILDING FLOORPLANS