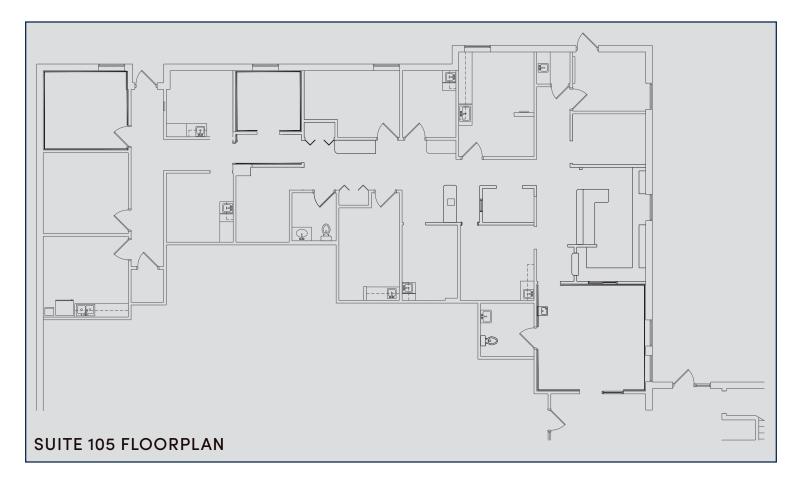

The two-story multi-tenant property was built in 1984 and is zoned LO Limited Office. The property features ample parking, as well as pylon and building signage.

Suite 105 with  $\pm$ 3,338 SF, is already built-out for a medical office, and is currently available for NNN lease at \$17.50 PSF.