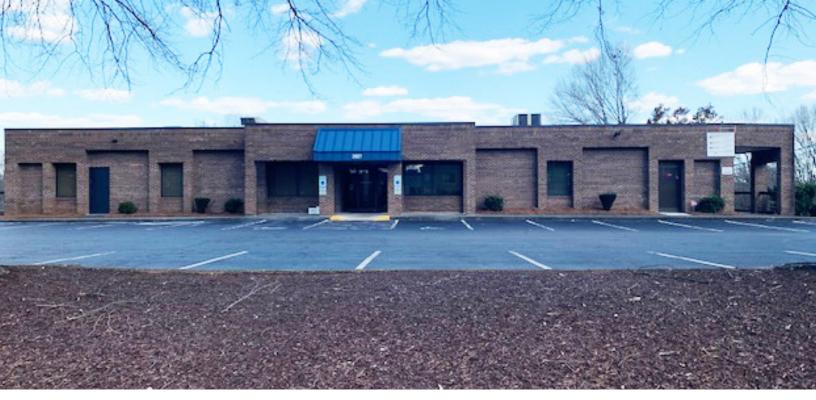

# 2825-2827 Lyndhurst Avenue, Suite 105 Winston-Salem, NC 27103

2825-2827 Lyndhurst Avenue is a ±22,458 SF Medical Office building situated on ±0.88 acres in the most desirable Medical Office submarket in Winston-Salem, with excellent access to Novant Forsyth Medical Center, Wake Forest Baptist Medical Center, as well as other amenities and freeways.

The two-story multi-tenant property was built in 1984 and is zoned LO Limited Office. The property features ample parking, as well as pylon and building signage.

Suite 105 with  $\pm$ 3,338 SF, is already built-out for a medical office, and is currently available for NNN lease at \$17.50 PSF.