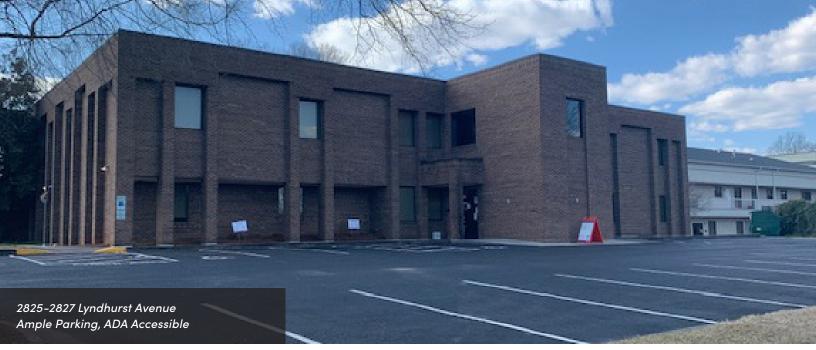

# 2825-2827 Lyndhurst Avenue, Suite 105 Winston-Salem, NC 27103

2825-2827 Lyndhurst Avenue is a ±22,458 SF Medical Office building situated on ±0.88 acres in the most desirable Medical Office submarket in Winston-Salem, with excellent access to Novant Forsyth Medical Center, Wake Forest Baptist Medical Center, as well as other amenities and freeways.

The two-story multi-tenant property was built in 1984 and is zoned LO Limited Office. The property features ample parking, as well as pylon and building signage.

Suite 105 with  $\pm$ 3,338 SF, is already built-out for a medical office, and is currently available for NNN lease at \$17.50 PSF.