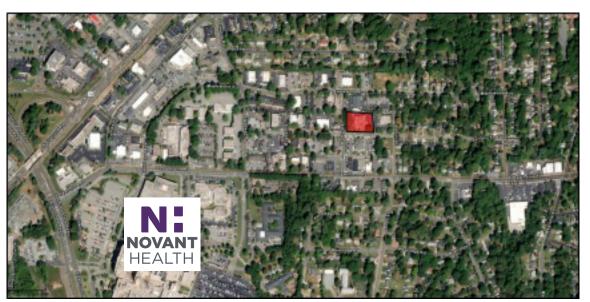

# 2825-2827 Lyndhurst Avenue, Suite 105 Winston-Salem, NC 27103

2825-2827 Lyndhurst Avenue is a ±22,458 SF Medical Office building situated on ±0.88 acres in the most desirable Medical Office submarket in Winston-Salem, with excellent access to Novant Forsyth Medical Center, Wake Forest Baptist Medical Center, as well as other amenities and freeways.

## LOCATION FEATURES

- Located in Winston-Salem's most desirable medical submarket
- Close proximity to Forsyth Medical Center
- Convenient to Silas Creek Parkway, Salem Parkway and I-40
- Excellent access to local restaurants, shops, and amenities