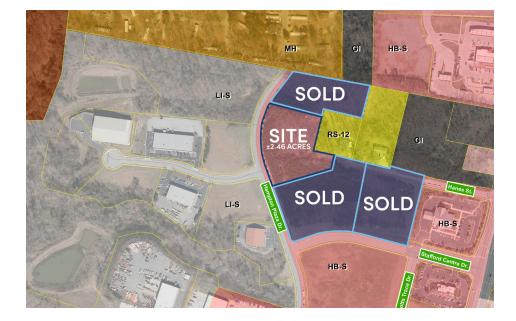

# LOT LAYOUT

ZONING MAP

SOIL MAP

# STAFFORD CENTRE DRIVE

| LOCATION         |                                   |     |       |             |              |
|------------------|-----------------------------------|-----|-------|-------------|--------------|
| Address          | 0 Stafford Centre Drive           |     |       |             |              |
| City             | Kernersville                      | Zip | 27284 | County      | Forsyth      |
| PROPERTY DETAILS |                                   |     |       |             |              |
| Property Type    | Land                              |     |       | Acres ±     | 2.46         |
| UTILITIES        |                                   |     |       |             |              |
| Electrical       | Duke Power                        | Gas | PNG   | Sewer/Water | Municipal    |
| Storm Water      | Managed Off-Site (Master Planned) |     |       |             |              |
| TAX INFORMATION  |                                   |     |       |             |              |
| Zoning           | HB-S                              |     |       | Tax Pin     | 6885-53-3930 |
| PRICING & TERMS  |                                   |     |       |             |              |
| Price            | \$200,000 Per Acre                |     |       |             |              |