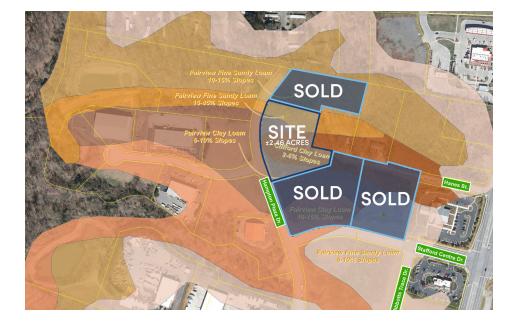

65,500 ADT on I-40 and 30,500 ADT on NC Highway 66. HB-S designation makes this suitable for a wide variety of uses, including restaurants, hotels, bank branches, offices or day care facilities. Seller can provide padready sites or will build-to-suit. Great location, just 20 minutes from both Winston-Salem and Greensboro, close to the Piedmont Triad International Airport, and convenient to Salem Parkway, I-40, I-74, I-73, I-65 and all points in the Piedmont Triad area. Several established restaurants, hotels and other businesses are in the area. Selling price is \$200,000 per acre.

### LEARN MORE ABOUT THIS PROPERTY

## JEFF ANDREWS, SIOR Jeff@CommercialRealtyNC.com 336.793.0890, ext 103

#### **BRAD KLOSTERMAN, CCIM**

Brad@CommercialRealtyNC.com 336.793.0890, ext 106

# LOT LAYOUT







ZONING MAP

SOIL MAP



# Graphic Profile

789 Stafford Center Dr, Kernersville, North Carolina, 27284 Ring Band: 3 - 5 mile radius

## Prepared by Esri

Latitude: 36.09119 Longitude: -80.06300



751 WEST FOURTH STREET, SUITE 310 • WINSTON-SALEM, NORTH CAROLINA 27101 • COMMERCIALREALTYNC.COM • 336.793.0890

Source: Esri forecasts for 2022 and 2027. U.S. Census Bureau 2010 decennial Census data converted by Esri into 2020 geography.

June 13, 2023



# STAFFORD CENTRE DRIVE

| LOCATION         |                                   |     |       |             |              |
|------------------|-----------------------------------|-----|-------|-------------|--------------|
| Address          | 0 Stafford Centre Drive           |     |       |             |              |
| City