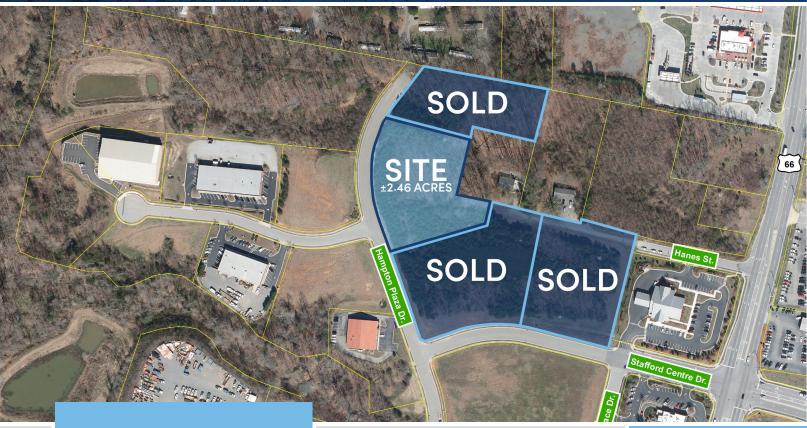

#### ±2.46 ACRES ZONED HB-S

FOR SALE

# **STAFFORD CENTRE** 0 Stafford Centre Drive Kernersville, NC 27284

Prime development opportunity! Attractive ±2.46 acre tract of land with 65,500 ADT on I-40 and 30,500 ADT on NC Highway 66. HB-S designation makes this suitable for a wide variety of uses, including restaurants, hotels, bank branches, offices or day care facilities. Seller can provide padready sites or will build-to-suit. Great location, just 20 minutes from both Winston-Salem and Greensboro, close to the Piedmont Triad International Airport, and convenient to Salem Parkway, I-40, I-74, I-73, I-65 and all points in the Piedmont Triad area. Several established restaurants, hotels and other businesses are in the area. Selling price is \$200,000 per acre.

# LOT LAYOUT

ZONING MAP

SOIL MAP