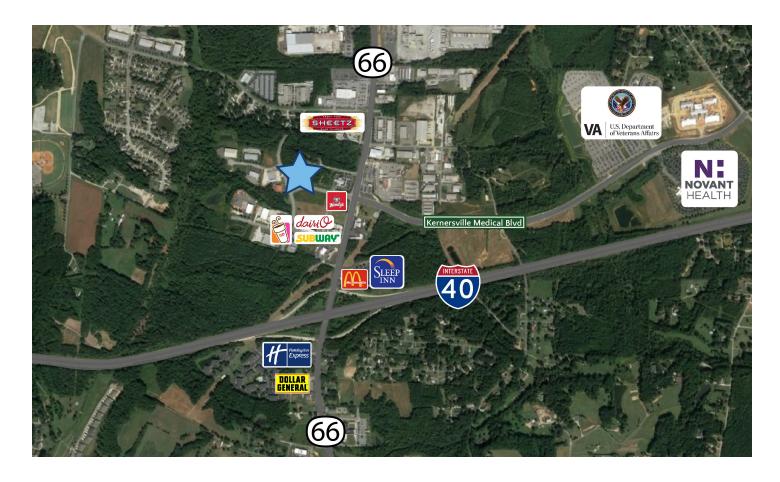

# **STAFFORD CENTRE** 0 Stafford Centre Drive Kernersville, NC 27284

Prime development opportunity! Attractive ±2.46 acre tract of land with 65,500 ADT on I-40 and 30,500 ADT on NC Highway 66. HB-S designation makes this suitable for a wide variety of uses, including restaurants, hotels, bank branches, offices or day care facilities. Seller can provide padready sites or will build-to-suit. Great location, just 20 minutes from both Winston-Salem and Greensboro, close to the Piedmont Triad International Airport, and convenient to Salem Parkway, I-40, I-74, I-73, I-65 and all points in the Piedmont Triad area. Several established restaurants, hotels and other businesses are in the area. Selling price is \$200,000 per acre.

## LOCATION FEATURES

- ±2.46 Acres (Last available lot)
- Zoned HB-S, suitable for a variety of different business & retail uses
- High ADT on NC Highway 66 and I-40
- Convenient to Winston-Salem, Greensboro, Piedmont International Airport, and all points in the Piedmont Triad area
- Easy access to Salem Parkway, I-40, I-74, I-73 and I-85
- Several existing businesses in the region