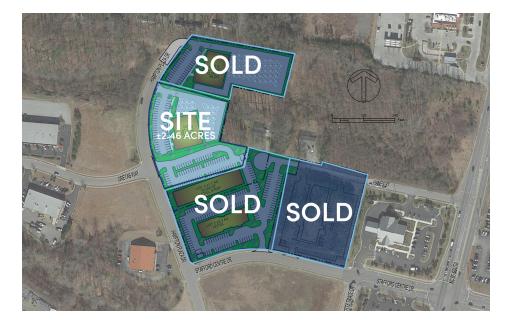

#### ±2.46 ACRES ZONED HB-S

FOR SALE

# **STAFFORD CENTRE** 0 Stafford Centre Drive Kernersville, NC 27284

Prime development opportunity! Attractive ±2.46 acre tract of land with 65,500 ADT on I-40 and 30,500 ADT on NC Highway 66. HB-S designation makes this suitable for a wide variety of uses, including restaurants, hotels, bank branches, offices or day care facilities. Seller can provide padready sites or will build-to-suit. Great location, just 20 minutes from both Winston-Salem and Greensboro, close to the Piedmont Triad International Airport, and convenient to Salem Parkway, I-40, I-74, I-73, I-65 and all points in the Piedmont Triad area. Several established restaurants, hotels and other businesses are in the area. Selling price is \$200,000 per acre.

# LOT LAYOUT

ZONING MAP

SOIL MAP