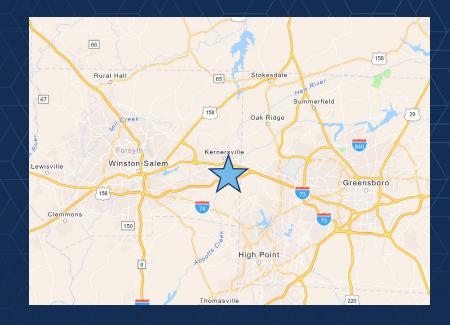

# **STAFFORD CENTRE** 0 Stafford Centre Drive Kernersville, NC 27284

Prime development opportunity! Attractive ±2.46 acre tract of land with 65,500 ADT on I-40 and 30,500 ADT on NC Highway 66. HB-S designation makes this suitable for a wide variety of uses, including restaurants, hotels, bank branches, offices or day care facilities. Seller can provide padready sites or will build-to-suit. Great location, just 20 minutes from both Winston-Salem and Greensboro, close to the Piedmont Triad International Airport, and convenient to Salem Parkway, I-40, I-74, I-73, I-65 and all points in the Piedmont Triad area. Several established restaurants, hotels and other businesses are in the area. Selling price is \$200,000 per acre.

## LOCATION FEATURES

- ±2.46 Acres (Last available lot)
- Zoned HB-S, suitable for a variety of different business & retail uses
- High ADT on NC Highway 66 and I-40
- Convenient to Winston-Salem, Greensboro, Piedmont International Airport, and all points in the Piedmont Triad area
- Easy access to Salem Parkway, I-40, I-74, I-73 and I-85
- Several existing businesses in the region