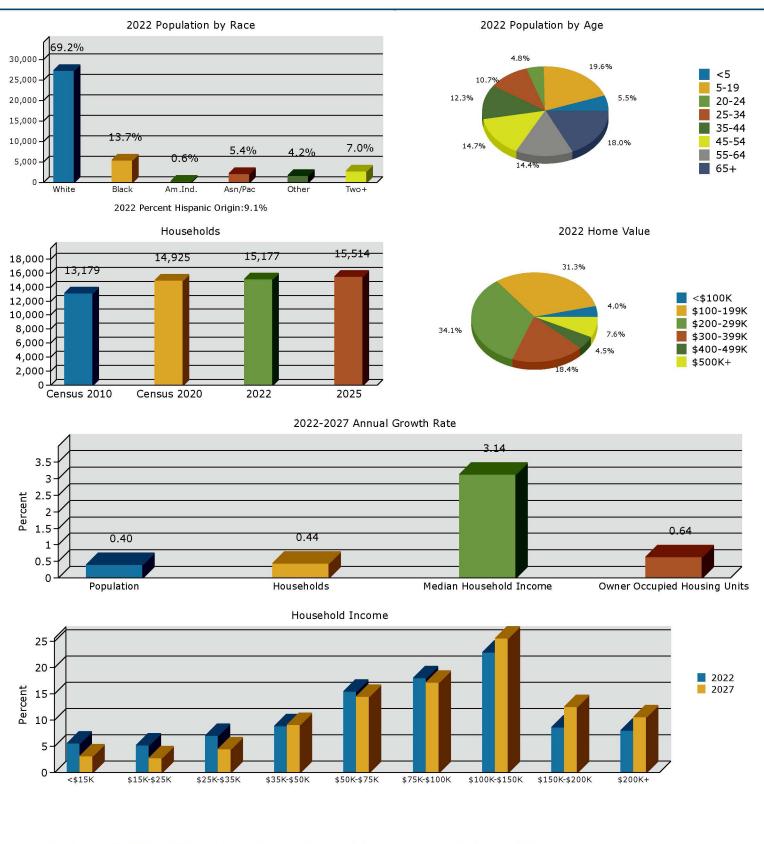

# Graphic Profile

789 Stafford Center Dr, Kernersville, North Carolina, 27284 Ring Band: 3 - 5 mile radius

## Prepared by Esri

Latitude: 36.09119 Longitude: -80.06300

751 WEST FOURTH STREET, SUITE 310 • WINSTON-SALEM, NORTH CAROLINA 27101 • COMMERCIALREALTYNC.COM • 336.793.0890

Source: Esri forecasts for 2022 and 2027. U.S. Census Bureau 2010 decennial Census data converted by Esri into 2020 geography.