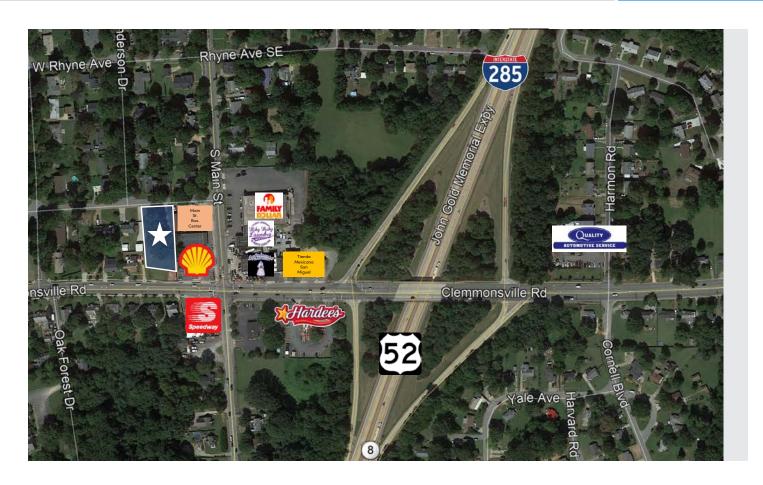

## STRICKLAND AVENUE PARCEL

0 Strickland Avenue Winston-Salem, NC 27127

If you're looking for affordable land near a high traffic location on the south side of Winston-Salem, here is your opportunity! This flat ±.56 acre parcel is located close to the corner of South Main Street and West Clemmonsville Road, adjacent to the Main Street Business Center. Zoned HB and RS-9, there is flexibility to use the parcel for small- to medium-sized businesses or a continuation of the existing residential neighborhood on Strickland Avenue. Established surrounding businesses include gas stations, restaurants, retail, automotive and laundromats.

This parcel is located just a few minutes from thriving downtown Winston-Salem and is convenient to I-285/US-52 and I-40 highways. Don't miss this great value!

## LOCATION FEATURES

- Flat parcel
- Convenient to I-285/US-52 and I-40
- Easy access to the Piedmont Triad
  International Airport and the entire Triad
  region
- Located near high-traffic corner with multiple businesses as well as residential neighborhoods
- Zoning allows for flexible use of the land
- Close to thriving downtown Winston-Salem