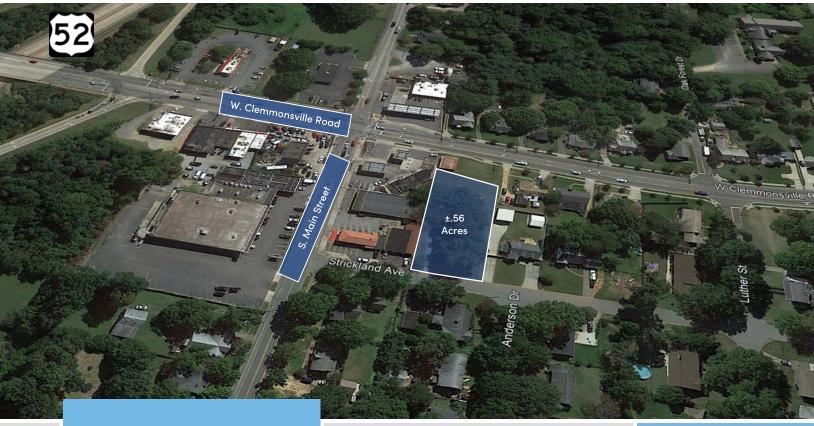

## STRICKLAND AVENUE PARCEL

0 Strickland Avenue Winston-Salem, NC 27127

If you're looking for affordable land near a high traffic location on the south side of Winston-Salem, here is your opportunity! This flat ±.56 acre parcel is located close to the corner of South Main Street and West Clemmonsville Road, adjacent to the Main Street Business Center. Zoned HB and RS-9, there is flexibility to use the parcel for small- to medium-sized businesses or a continuation of the existing residential neighborhood on Strickland Avenue. Established surrounding businesses include gas stations, restaurants, retail, automotive and laundromats.

## STRICKLAND AVENUE SMALL PARCEL

| LOCATION         |                  |            |                       |          |              |
|------------------|------------------|------------|-----------------------|----------|--------------|
| Street           | 0 Strickland Ave | City / Zip | Winston-Salem / 27127 | County   | Forsyth      |
| PROPERTY DETAILS | 3                |            |                       |          |              |
| Property Type    | Land             | Acres ±    | .56                   |          |              |
| TAX INFORMATION  |                  |            |                       |          |              |
| Zoning           | HB & RS-9        | Tax Block  | 1951                  | Tax PIN  | 6833-38-4713 |
| Tax Lots         | 2                |            |                       |          |              |
| PRICING & TERMS  |                  |            |                       |          |              |
| Pricing          | \$75,000         | Tax Value  | \$53,600              | Price/SF | \$3.08       |