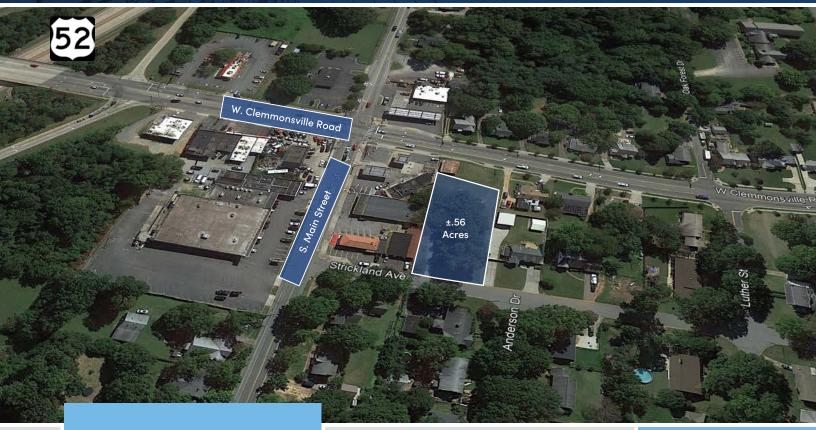

## STRICKLAND AVENUE PARCEL

0 Strickland Avenue Winston-Salem, NC 27127

If you're looking for affordable land near a high traffic location on the south side of Winston-Salem, here is your opportunity! This flat  $\pm$ .56 acre parcel is located close to the corner of South Main Street and West Clemmonsville Road, adjacent to the Main Street Business Center. Zoned HB and RS-9, there is flexibility to use the parcel for small- to medium-sized businesses or a continuation of the existing residential neighborhood on Strickland Avenue. Established surrounding businesses include gas stations, restaurants, retail, automotive and laundromats.

KEY FEATURES

- ± .56 acres
- Zoned HB & RS-9
- High potential for small to mediumsized business users
- High traffic volumes on Clemmonsville Road (±18,500 AADT) and South Main Street (±5,500 AADT)
- Partially located within the Main Street Business Center
- Convenient access to I-285/US-52 and I-40
- Listing Price: \$55,000