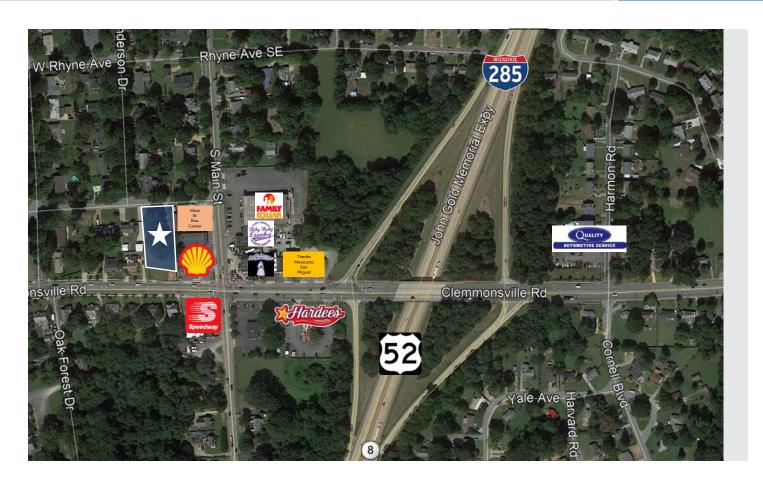

This parcel is located just a few minutes from thriving downtown Winston-Salem and is convenient to I-285/US-52 and I-40 highways. Don't miss this great value!

## LOCATION FEATURES

- Flat parcel
- Convenient to I-285/US-52 and I-40
- Easy access to the Piedmont Triad
  International Airport and the entire Triad
  region
- Located near high-traffic corner with multiple businesses as well as residential neighborhoods
- Zoning allows for flexible use of the land
- Close to thriving downtown Winston-Salem