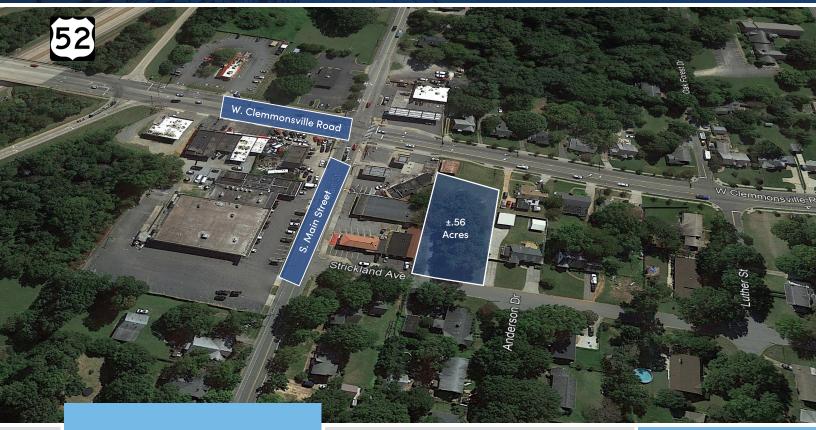

## STRICKLAND AVENUE PARCEL

0 Strickland Avenue Winston-Salem, NC 27127

If you're looking for affordable land near a high traffic location on the south side of Winston-Salem, here is your opportunity! This flat ±.56 acre parcel is located close to the corner of South Main Street and West Clemmonsville Road, adjacent to the Main Street Business Center. Zoned HB and RS-9, there is flexibility to use the parcel for small- to medium-sized businesses or a continuation of the existing residential neighborhood on Strickland Avenue. Established surrounding businesses include gas stations, restaurants, retail, automotive and laundromats.

KEY FEATURES

- ± .56 acres
- Zoned HB & RS-9
- High potential for small to mediumsized business users
- High traffic volumes on Clemmonsville Road (±18,500 AADT) and South Main Street (±5,500 AADT)
- Partially located within the Main Street Business Center
- Convenient access to I-285/US-52 and I-40
- Listing Price: \$55,000