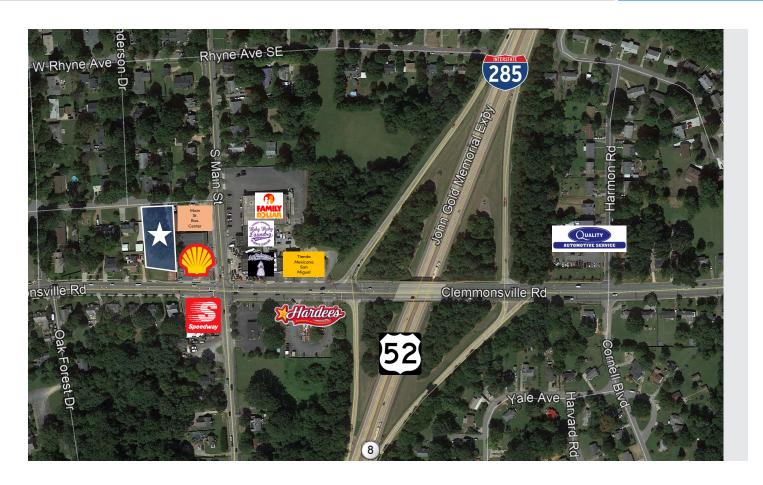

## LOCATION FEATURES

- Flat parcel
- Convenient to I-285/US-52 and I-40
- Easy access to the Piedmont Triad
  International Airport and the entire Triad
  region
- Located near high-traffic corner with multiple businesses as well as residential neighborhoods
- Zoning allows for flexible use of the land
- Close to thriving downtown Winston-Salem

This parcel is located just a few minutes from thriving downtown Winston-Salem and is convenient to I-285/US-52 and I-40 highways. Don't miss this great value!