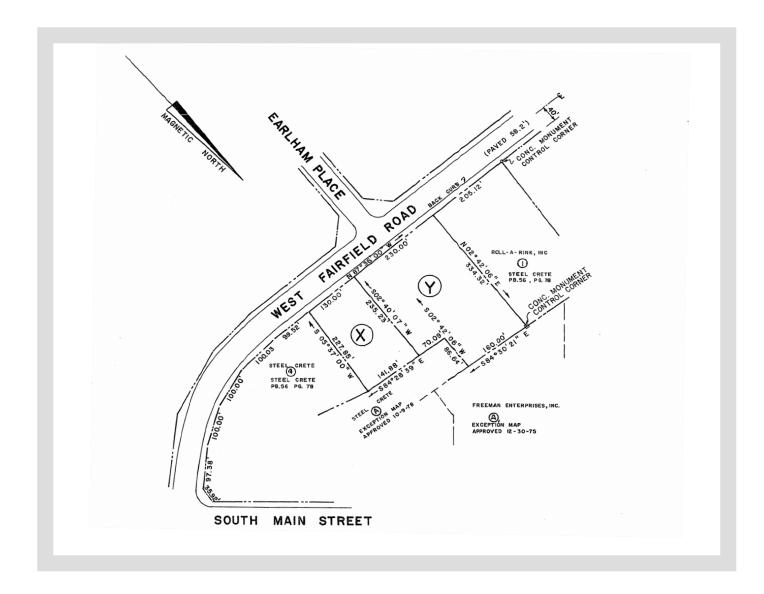

## W FAIRFIELD LOT

| LOCATION         |                         |            |                    |          |           |
|------------------|-------------------------|------------|--------------------|----------|-----------|
| Address          | 200-204 W Fairfield Rd. | City / Zip | High Point / 27263 | County   | Guilford  |
| PROPERTY DETAILS |                         |            |                    |          |           |
| Property Type    | Land                    | Acres ±    | 0.71               | Parking  | Ample     |
| UTILITIES        |                         |            |                    |          |           |
| Electrical       | НР                      | Sewer      | НР                 | Water    | НР        |
| Gas              | PNG                     |            |                    |          |           |
| TAX INFORMATION  |                         |            |                    |          |           |
| Zoning           | НВ                      |            |                    |          |           |
| PRICING & TERMS  |                         |            |                    |          |           |
| Price            | \$420,000               |            |                    | Price/SF | \$298,200 |