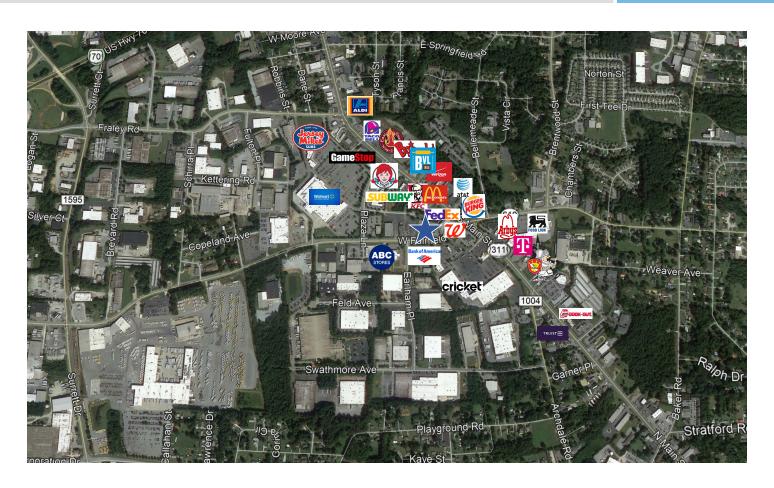

**KEY FEATURES** 

- +0.71 acres
- 7oned Hahway Business
- Clean level paved lot
- Between Pizza Inn and Poncho Villa
- Between Bus 85 and I-85
- Adjacent to WalMart Supercenter and Walgreens
- ±28,965 VPD at S Main and Fairfield
- \$420,000

## LOCATION FEATURES

- Clean level, paved 0.71 acre lot
- Great Location at W. Fairfield Road and South Main Street in High Point
- High VPD (±28,965 2017) at S. Main and Fairfield St.
- Located between Pizza Inn and Poncho Villa, adjacent to WalMart Supercenter and Walgreens
- Easy access to Bus 85 and I-85