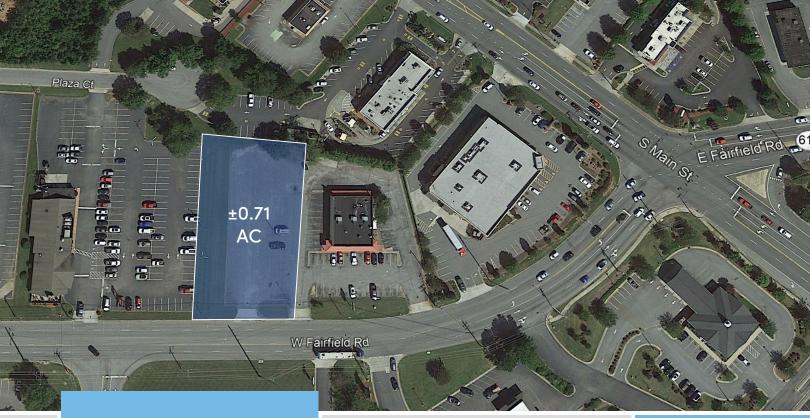

**KEY FEATURES** 

- +0.71 acres
- 7oned Hahway Business
- Clean level paved lot
- Between Pizza Inn and Poncho Villa
- Between Bus 85 and I-85
- Adjacent to WalMart Supercenter and Walgreens
- ±28,965 VPD at S Main and Fairfield
- \$420,000

## W FAIRFIELD LOT

200-204 W Fairfield Road High Point, NC 27263

Don't miss this opportunity to develop your own restaurant or retail business on this ±0.71 acres is in one of the most desirable retail locations in High Point, with ±28,965 VPD! Located between Pizza Inn and Poncho Villa, this lot is clean and includes ample paved parking.

## LOCATION FEATURES

- Clean level, paved 0.71 acre lot
- Great Location at W. Fairfield Road and South Main Street in High Point
- High VPD (±28,965 2017) at S. Main and Fairfield St.
- Located between Pizza Inn and Poncho Villa, adjacent to WalMart Supercenter and Walgreens
- Easy access to Bus 85 and I-85