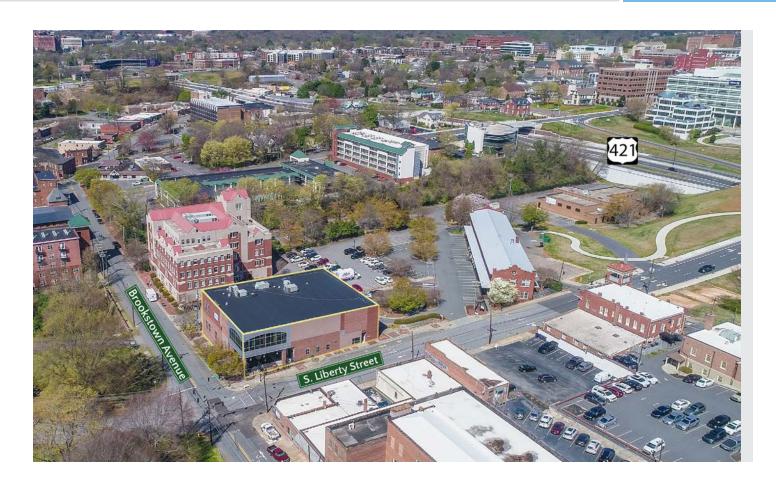

# KALEIDEUM DOWNTOWN BUILDING

390 South Liberty Street Winston Salem, NC 27101

390 South Liberty Street is a ±24,996 SF freestanding building conveniently located on the corner of Liberty Street and Brookstown Avenue in Downtown Winston-Salem. The property was built in 2004 and is zoned CB. It is in close proximity to Old Salem, several local colleges/universities, various office users, many retailers, and renowned restaurants. This building is perfect for redevelopment to facilitate a multitude of uses including schools/museums, event centers, office, or other specialty uses. Located within a quarter mile from Salem Parkway and 1 mile from US-52, this property features on site parking.

# **DOWNTOWN KALEIDEUM BUILDING**

| LOCATION         |                          |               |           |                |              |
|------------------|--------------------------|---------------|-----------|----------------|--------------|
| Address          | 390 South Liberty Street |               |           | '              |              |
| City             | Winston-Salem            | Zip Code      | 27101     | County         | Forsyth      |
| PROPERTY DETAILS | 5                        |               |           |                |              |
| Property Type    | Office/Medical Office    | Building SF ± | 24,996    | SF per Floor ± | 12,498       |
| Floors ±         | 2                        | Year Built ±  | 2004      | Acres ±        | 0.99         |
| JTILITIES        |                          |               |           |                |              |
| Water            | Municipal                | Sewer         | Municipal |                |              |
| TAX INFORMATION  |                          |               |           |                |              |
| Zoning           | СВ                       |               |           | Tax PIN        | 6835-24-3684 |
| PRICING & TERMS  |                          |               |           |                |              |
| Price            | \$3,499,500              | Price/SF      | \$140.00  | Tax Value      | \$4,700,300  |