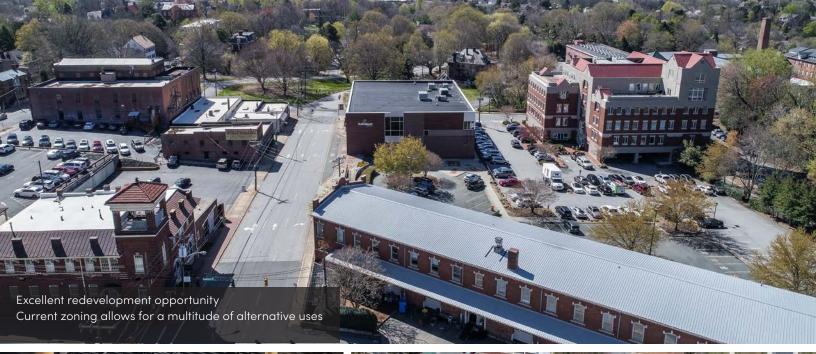

## **KEY FEATURES**

- Strategic location along S Liberty
  Street in Downtown Winston-Salem
- Excellent redevelopment opportunity
- Current zoning (CB) allows for a multitude of alternative uses
- In close proximity to Old Salem, Salem College, and Carolina University
- Sale Price: \$3,499,500

# KALEIDEUM DOWNTOWN BUILDING

390 South Liberty Street Winston Salem, NC 27101

390 South Liberty Street is a ±24,996 SF freestanding building conveniently located on the corner of Liberty Street and Brookstown Avenue in Downtown Winston-Salem. The property was built in 2004 and is zoned CB. It is in close proximity to Old Salem, several local colleges/universities, various office users, many retailers, and renowned restaurants. This building is perfect for redevelopment to facilitate a multitude of uses including schools/museums, event centers, office, or other specialty uses. Located within a quarter mile from Salem Parkway and 1 mile from US-52, this property features on site parking.