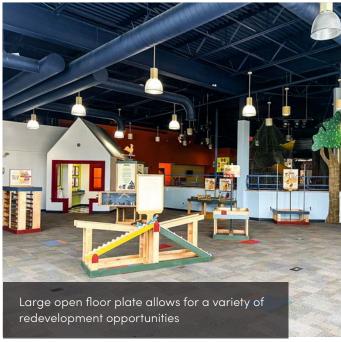

# KALEIDEUM DOWNTOWN BUILDING

390 South Liberty Street Winston Salem, NC 27101

390 South Liberty Street is a ±24,996 SF freestanding building conveniently located on the corner of Liberty Street and Brookstown Avenue in Downtown Winston-Salem. The property was built in 2004 and is zoned CB. It is in close proximity to Old Salem, several local colleges/universities, various office users, many retailers, and renowned restaurants. This building is perfect for redevelopment to facilitate a multitude of uses including schools/museums, event centers, office, or other specialty uses. Located within a quarter mile from Salem Parkway and 1 mile from US-52, this property features on site parking.