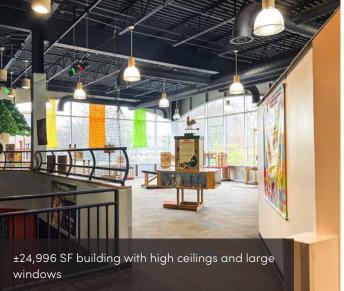

# KALEIDEUM DOWNTOWN BUILDING

390 South Liberty Street Winston Salem, NC 27101

390 South Liberty Street is a ±24,996 SF freestanding building conveniently located on the corner of Liberty Street and Brookstown Avenue in Downtown Winston-Salem. The property was built in 2004 and is zoned CB. It is in close proximity to Old Salem, several local colleges/universities, various office users, many retailers, and renowned restaurants. This building is perfect for redevelopment to facilitate a multitude of uses including schools/museums, event centers, office, or other specialty uses. Located within a quarter mile from Salem Parkway and 1 mile from US-52, this property features on site parking.

# **DOWNTOWN KALEIDEUM BUILDING**

| LOCATION         |                          |               |           |                |              |
|------------------|--------------------------|---------------|-----------|----------------|--------------|
| Address          | 390 South Liberty Street |               |           | '              |              |
| City             | Winston-Salem            | Zip Code      | 27101     | County         | Forsyth      |
| PROPERTY DETAILS | 5                        |               |           |                |              |
| Property Type    | Office/Medical Office    | Building SF ± | 24,996    | SF per Floor ± | 12,498       |
| Floors ±         | 2                        | Year Built ±  | 2004      | Acres ±        | 0.99         |
| JTILITIES        |                          |               |           |                |              |
| Water            | Municipal                | Sewer         | Municipal |                |              |
| TAX INFORMATION  |                          |               |           |                |              |
| Zoning           | СВ                       |               |           | Tax PIN        | 6835-24-3684 |
| PRICING & TERMS  |                          |               |           |                |              |
| Price            | \$3,499,500              | Price/SF      | \$140.00  | Tax Value      | \$4,700,300  |