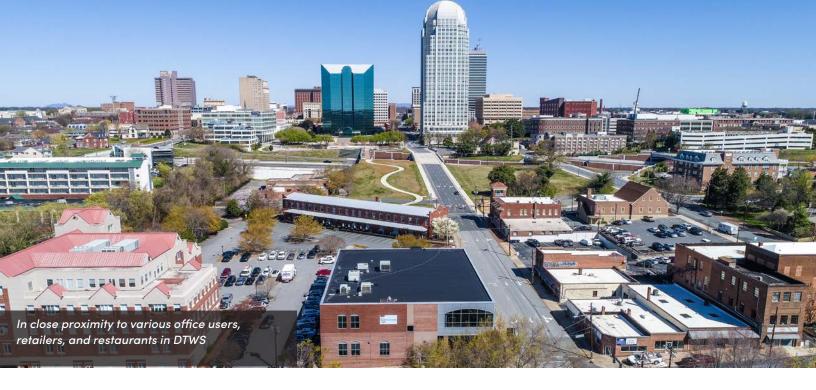

# KALEIDEUM DOWNTOWN BUILDING

390 South Liberty Street Winston Salem, NC 27101

390 South Liberty Street is a ±24,996 SF freestanding building conveniently located on the corner of Liberty Street and Brookstown Avenue in Downtown Winston-Salem. The property was built in 2004 and is zoned CB. It is in close proximity to Old Salem, several local colleges/universities, various office users, many retailers, and renowned restaurants. This building is perfect for redevelopment to facilitate a multitude of uses including schools/museums, event centers, office, or other specialty uses. Located within a quarter mile from Salem Parkway and 1 mile from US-52, this property features on site parking.

## LOCATION FEATURES

- In close proximity to Old Salem, Salem College, Carolina University, and Innovation Quarter
- Less than a quarter of a mile from Salem Parkway & 1 mile from US-52 allowing for easy access to all of the Piedmont Triad
- Adjacent to downtown's pedestrian strollway