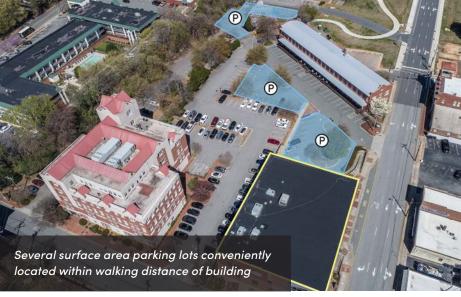

# KALEIDEUM DOWNTOWN BUILDING

390 South Liberty Street Winston Salem, NC 27101

390 South Liberty Street is a ±24,996 SF freestanding building conveniently located on the corner of Liberty Street and Brookstown Avenue in Downtown Winston-Salem. The property was built in 2004 and is zoned CB. It is in close proximity to Old Salem, several local colleges/universities, various office users, many retailers, and renowned restaurants. This building is perfect for redevelopment to facilitate a multitude of uses including schools/museums, event centers, office, or other specialty uses. Located within a quarter mile from Salem Parkway and 1 mile from US-52, this property features on site parking.