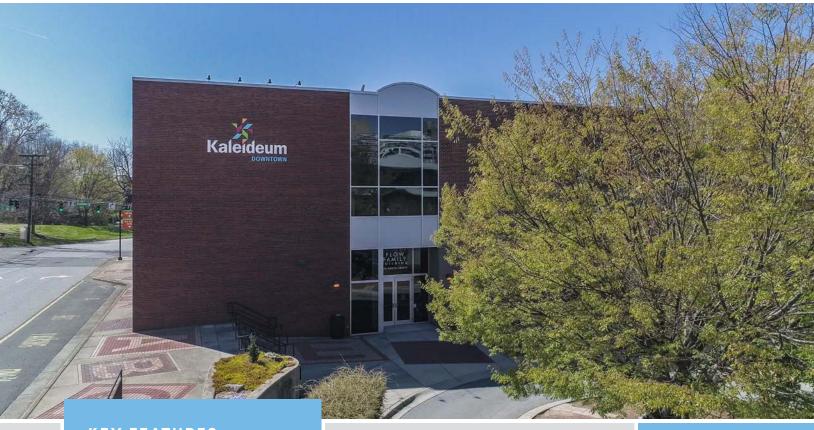

# KALEIDEUM DOWNTOWN BUILDING

390 South Liberty Street Winston Salem, NC 27101

390 South Liberty Street is a ±24,996 SF freestanding building conveniently located on the corner of Liberty Street and Brookstown Avenue in Downtown Winston-Salem. The property was built in 2004 and is zoned CB. It is in close proximity to Old Salem, several local colleges/universities, various office users, many retailers, and renowned restaurants. This building is perfect for redevelopment to facilitate a multitude of uses including schools/museums, event centers, office, or other specialty uses. Located within a quarter mile from Salem Parkway and 1 mile from US-52, this property features on site parking.