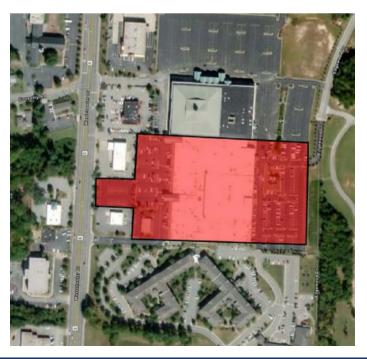

# **1703 WESTCHESTER DR.** High Point, NC 27262

1703 Westchester Drive is a ±176,908 SF multi-tenant retail building situated on ±10.94 acres in a central location in the Southwest Guilford County submarket adjacent to Providence Place Apartments and Senior Living. The property was built in 1970, renovated in 1999, and is zoned CUPDM. Property features include clean and well maintained interior and exterior, flexible space options, and a common area which enhances the park-like setting.

## PROPERTY DETAILS

| County               | Guilford           | Zoning                   | CUPDM    | PIN                    | 0194060    |
|----------------------|--------------------|--------------------------|----------|------------------------|------------|
| Property Size (±SF)  | 176,908            | Lot Size (±Acres)        | 10.28    | Year Built / Renovated | 1970, 1999 |
| Available Size (±SF) | 1,000 - 6,600      | Restrooms                | Multiple | Parking                | 6.39:1000  |
| Office Size (±SF)    | 1,000 -6,600       | <b>Building Exterior</b> | Masonry  | Sprinklers             | Wet        |
| JTILITIES            |                    |                          |          |                        |            |
| Electrical           | City of High Point | Air / Heat               | Yes      | Gas                    | PNG        |
| RICING AND TERM      | MS                 |                          |          |                        | I          |