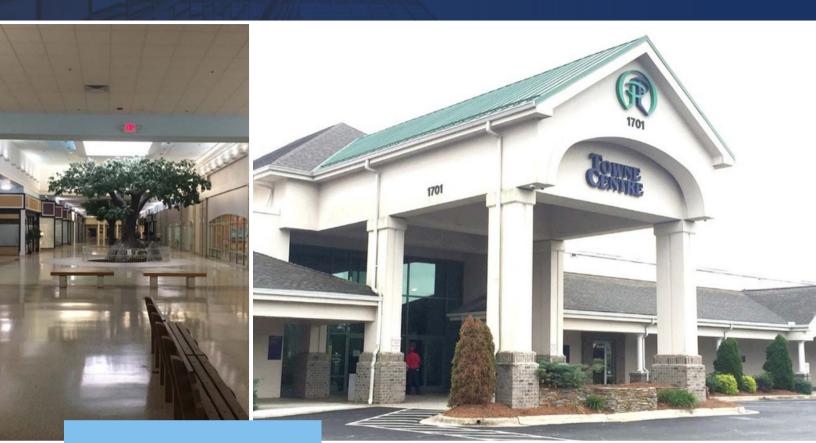

# **1703 WESTCHESTER DR.** High Point, NC 27262

1703 Westchester Drive is a ±176,908 SF multi-tenant retail building situated on ±10.94 acres in a central location in the Southwest Guilford County submarket adjacent to Providence Place Apartments and Senior Living. The property was built in 1970, renovated in 1999, and is zoned CUPDM. Property features include clean and well maintained interior and exterior, flexible space options, and a common area which enhances the park-like setting.