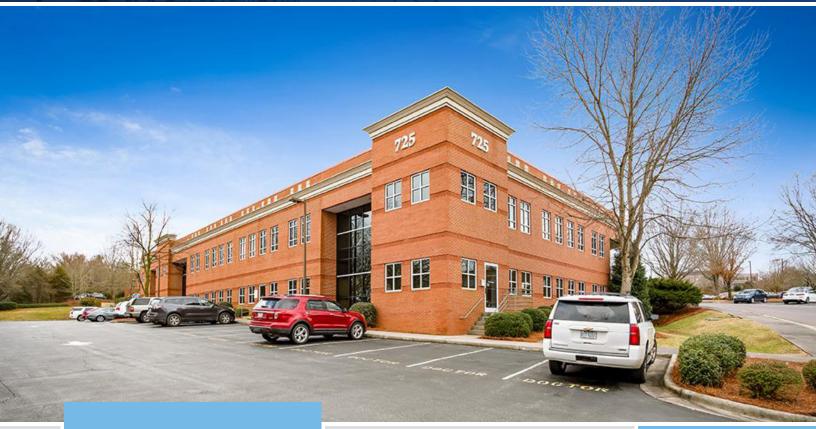

# HIGHLAND OAKS MEDICAL CONDO

725 Highland Oaks Drive, Suite 106 Winston Salem, NC 27103

Located in the highly desirable Highland Oaks Medical Park, this property offers convenient access to I-40 (101,000 VPD) and Hanes Mall Blvd. (23,500 VPD). Featuring several offices, break room/kitchen, and a reception/ waiting area, this space could facilitate a multitude of medical office uses.

## HIGHLAND OAKS MEDICAL CONDO

| LOCATION         |                                    |       |                   |               |
|------------------|------------------------------------|-------|-------------------|---------------|
| Address          | 725 Highland Oaks Drive, Suite 106 |       |                   |               |
| City             | Winston-Salem                      | Zip   | 27103 County      | Forsyth       |
| PROPERTY DETAILS |                                    |       |                   |               |
| Property Type    | Medical Office Condo               |       | Year Built        | 1997          |
| Available SF ±   | 2,109                              |       | Building Exterior | Brick Masonry |
| UTILITIES        |                                    |       |                   |               |
| Electrical       | Duke                               | Water | Municipal Sewer   | Municipal     |
| TAX INFORMATION  |                                    |       |                   |               |
| Zoning           | GB-S                               |       | Tax Pin           | 6814-43-9780  |
| PRICING & TERMS  |                                    |       |                   |               |
| Lease Rt/SF ±    | \$17.50                            |       | Lease Type        | NNN           |