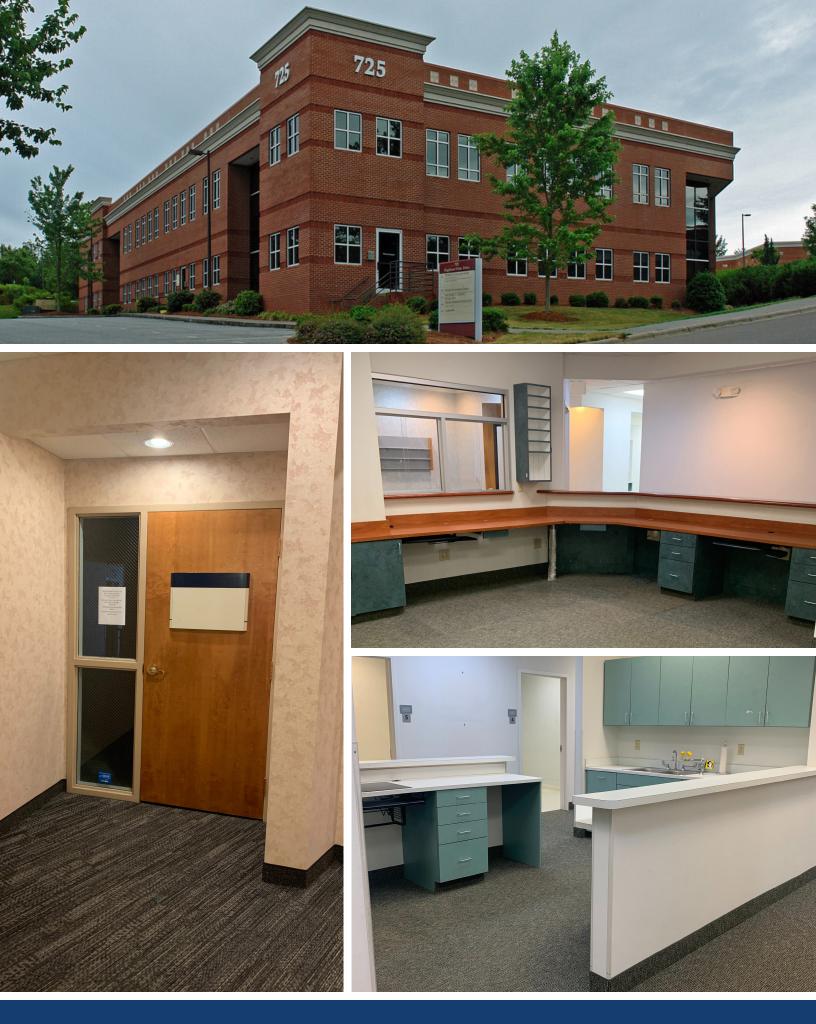

# HIGHLAND OAKS MEDICAL CONDO

725 Highland Oaks Drive, Suite 106 Winston Salem, NC 27103

Located in the highly desirable Highland Oaks Medical Park, this property offers convenient access to I-40 (101,000 VPD) and Hanes Mall Blvd. (23,500 VPD). Featuring several offices, break room/kitchen, and a reception/ waiting area, this space could facilitate a multitude of medical office uses.