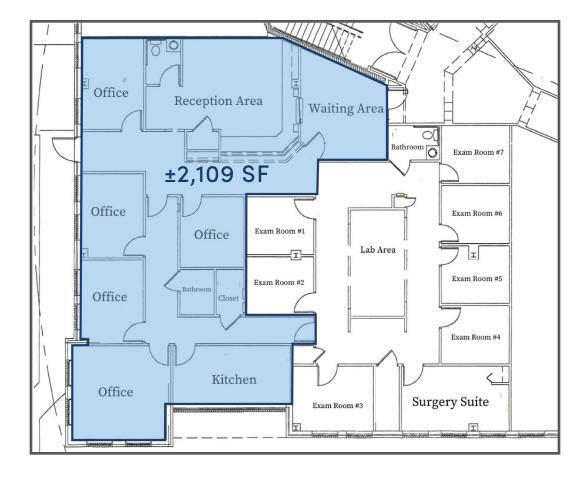

### **KEY FEATURES**

- ±2,109 SF Medical Office Condo
- \$17.50 PSF NNN Rental Rate
- Strategically located in Highland Oaks Medical Park
- Convenient access to Exit 190 of I-40
- Zoning: GB-S

# HIGHLAND OAKS MEDICAL CONDO

725 Highland Oaks Drive, Suite 106 Winston Salem, NC 27103

Located in the highly desirable Highland Oaks Medical Park, this property offers convenient access to I-40 (101,000 VPD) and Hanes Mall Blvd. (23,500 VPD). Featuring several offices, break room/kitchen, and a reception/ waiting area, this space could facilitate a multitude of medical office uses.

## HIGHLAND OAKS MEDICAL CONDO

| LOCATION         |                                    |       |                   |               |
|------------------|------------------------------------|-------|-------------------|---------------|
| Address          | 725 Highland Oaks Drive, Suite 106 |       |                   |               |
| City             | Winston-Salem                      | Zip   | 27103 County      | Forsyth       |
| PROPERTY DETAILS |                                    |       |                   |               |
| Property Type    | Medical Office Condo               |       | Year Built        | 1997          |
| Available SF ±   | 2,109                              |       | Building Exterior | Brick Masonry |
| UTILITIES        |                                    |       |                   |               |
| Electrical       | Duke                               | Water | Municipal Sewer   | Municipal     |
| TAX INFORMATION  |                                    |       |                   |               |
| Zoning           | GB-S                               |       | Tax Pin           | 6814-43-9780  |
| PRICING & TERMS  |                                    |       |                   |               |
| Lease Rt/SF ±    | \$17.50                            |       | Lease Type        | NNN           |