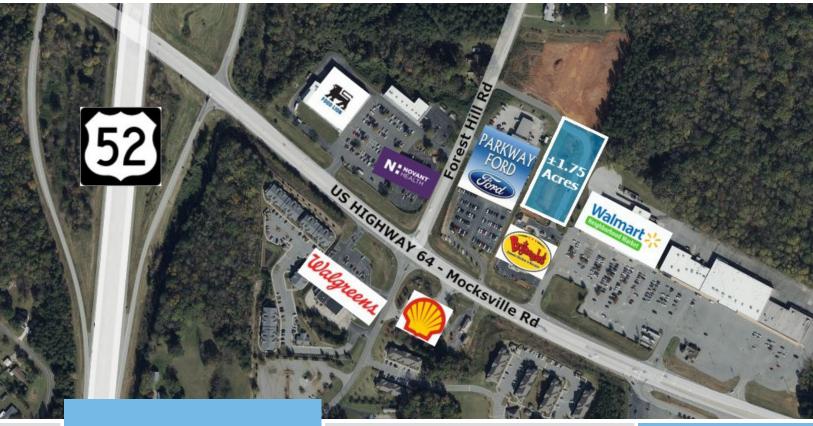

**KEY FEATURES** 

- Water/sewer and electric capabilities present at the site
- Adjacent to Walmart Neighborhood Market and Boianales
- 2 points of ingress and egress
- Zoning B
- +1 75 Acres

LEARN MORE ABOUT THIS PROPERTY

## LEXINGTON RETAIL SITE

94 W US Hwy 64-Lot B Lexington, NC 27292

Excellent opportunity to purchase this  $\pm 1.75$  Acre property located on one of Lexington's main retail corridors. This lot sits adjacent to Bojangles, Walmart Neighborhood Market, and Parkway Ford. Access via US-64 and Forest Hill Rd. All utilities available to the site.